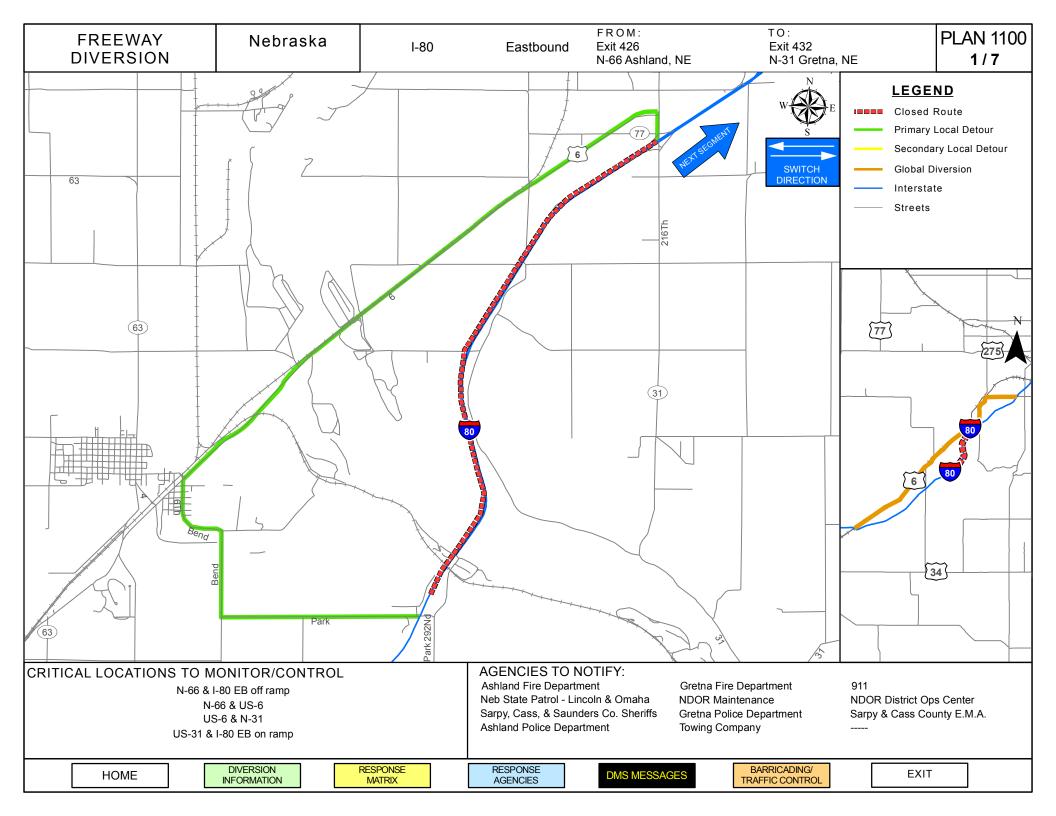

| CRITICAL AREAS TO       | CRITICAL AREAS TO MONITOR FOR DIVERSION DECISION MAKING |                                                                                             |  |  |  |  |  |
|-------------------------|---------------------------------------------------------|---------------------------------------------------------------------------------------------|--|--|--|--|--|
| Intersection/Location   | Situation                                               | Response                                                                                    |  |  |  |  |  |
| N-66 & I-80 EB off ramp | Traffic backing up at intersection                      | Use global route:<br>Divert I-80 traffic to US-6 at exit<br>409                             |  |  |  |  |  |
| N-66 & US-6             | Traffic backing up at intersection (stop sign)          | Deploy traffic control individual Use global route: Divert I-80 traffic to US-6 at exit 409 |  |  |  |  |  |
| US-6 & N-31             | Traffic backing up at intersection                      | Use global route:<br>Divert traffic to left turn onto N-31                                  |  |  |  |  |  |
| US-31 & I-80 EB on ramp | Traffic backing up in left turn lane                    | Use global route:<br>Divert traffic at N-31 & US-6 to left<br>turn onto N-31                |  |  |  |  |  |
|                         |                                                         |                                                                                             |  |  |  |  |  |
|                         |                                                         |                                                                                             |  |  |  |  |  |
|                         |                                                         |                                                                                             |  |  |  |  |  |