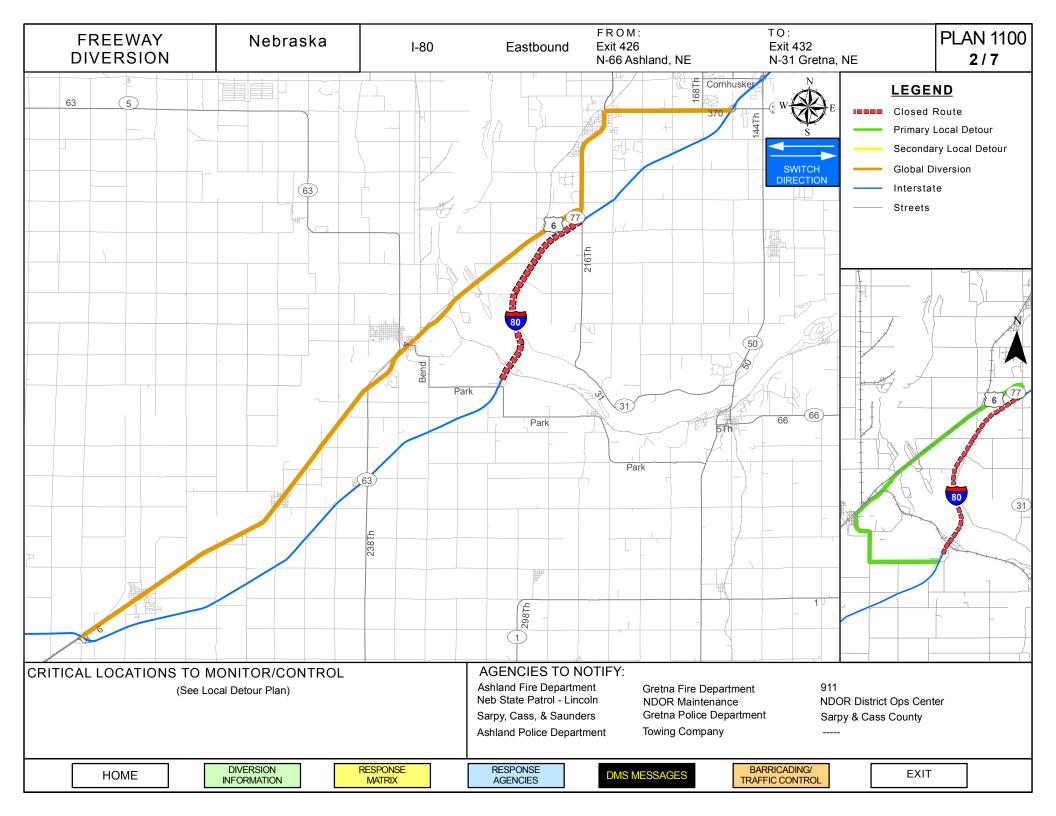

| ALTERNATE ROUTE RESPONSE PLAN                                  |                                                                                                                           |  |  |  |  |  |
|----------------------------------------------------------------|---------------------------------------------------------------------------------------------------------------------------|--|--|--|--|--|
| Typical Situation                                              | Potential Response(s)                                                                                                     |  |  |  |  |  |
|                                                                | oulder or Off of Roadway<br>ation < 30 min                                                                                |  |  |  |  |  |
| Shoulder and/or one outside lane blocked                       | On scene traffic control only                                                                                             |  |  |  |  |  |
| No lanes blocked                                               | Do nothing                                                                                                                |  |  |  |  |  |
|                                                                | ed on Roadway<br>ation < 2 hour                                                                                           |  |  |  |  |  |
| All lanes blocked                                              | Full diversion                                                                                                            |  |  |  |  |  |
| One outside lane and one inside lane blocked                   | Advanced warning using three upstream DMS Advise using alternate route                                                    |  |  |  |  |  |
| One inside lane blocked                                        | Use spotter to direct traffic Advanced warning using two upstream DMS                                                     |  |  |  |  |  |
| Shoulder and/or one outside lane blocked                       | On scene traffic control Advanced warning using one upstream DMS                                                          |  |  |  |  |  |
|                                                                | ed on Roadway<br>ation > 2 hour                                                                                           |  |  |  |  |  |
| All lanes blocked                                              |                                                                                                                           |  |  |  |  |  |
| Hazardous material spill                                       | Full diversion                                                                                                            |  |  |  |  |  |
| Fatality                                                       | i dii diversion                                                                                                           |  |  |  |  |  |
| Multi-vehicle/multiple incidents (close proximity)             |                                                                                                                           |  |  |  |  |  |
| More than two lanes blocked including one or more inside lanes | Partial diversion Use DMS to have through traffic use global detour Divert one or more lanes of traffic onto local detour |  |  |  |  |  |
| One outside lane and one inside lane blocked                   | Set up cones/barricades to restrict lanes<br>Advanced warning using upstream DMS<br>Advise using alternate route          |  |  |  |  |  |