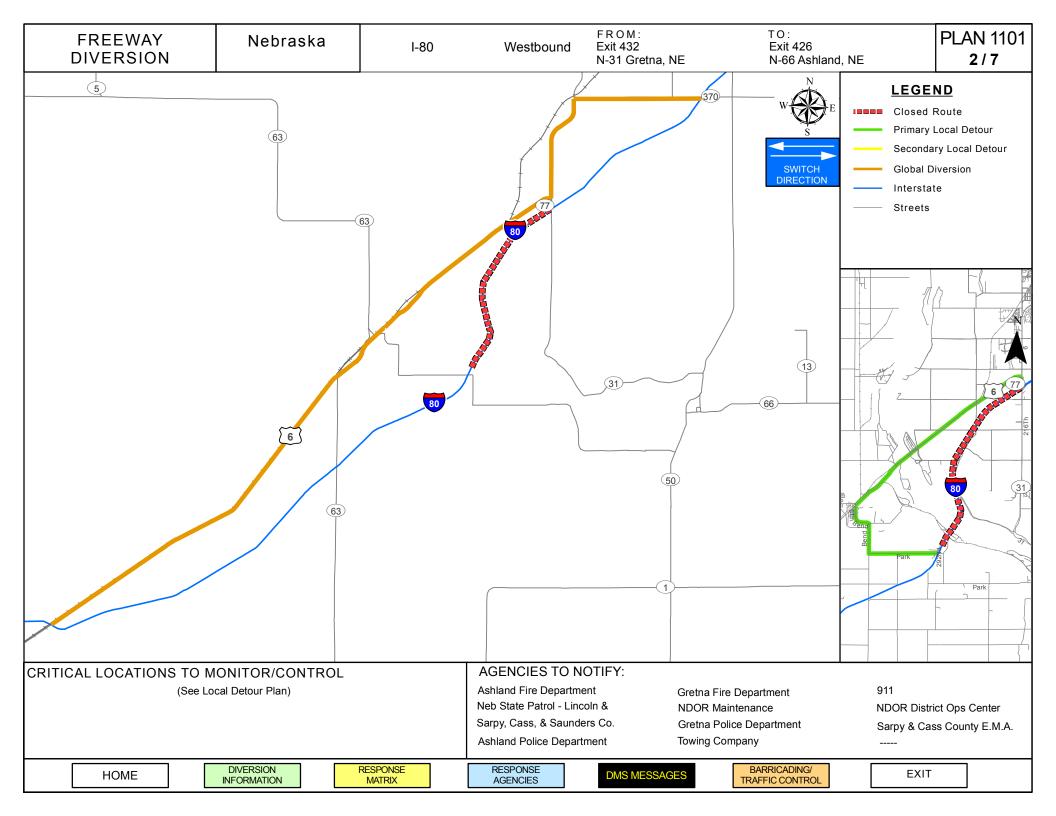

| CRITICAL AREAS TO       | CRITICAL AREAS TO MONITOR FOR DIVERSION DECISION MAKING |                                                                        |  |  |  |  |  |
|-------------------------|---------------------------------------------------------|------------------------------------------------------------------------|--|--|--|--|--|
| Intersection/Location   | Situation                                               | Response                                                               |  |  |  |  |  |
| N-31 & I-80 WB off ramp | Traffic backing up in right turn lane                   | Use global route:<br>Divert I-80 traffic to N-370 at exit<br>439       |  |  |  |  |  |
| N-31 & US-6             | Traffic backing up in left turn lane                    | Use global route:<br>Divert I-80 traffic to N-370 at exit<br>439       |  |  |  |  |  |
| US-6 & N-66             | Traffic backing up in left turn lane                    | Use global route:<br>Divert traffic straight on US-6                   |  |  |  |  |  |
| N-66 & I-80 WB on ramp  | Traffic backing up at intersection                      | Use global route:<br>Divert traffic at US-6 & N-66<br>straight on US-6 |  |  |  |  |  |
|                         |                                                         |                                                                        |  |  |  |  |  |
|                         |                                                         |                                                                        |  |  |  |  |  |
|                         |                                                         |                                                                        |  |  |  |  |  |