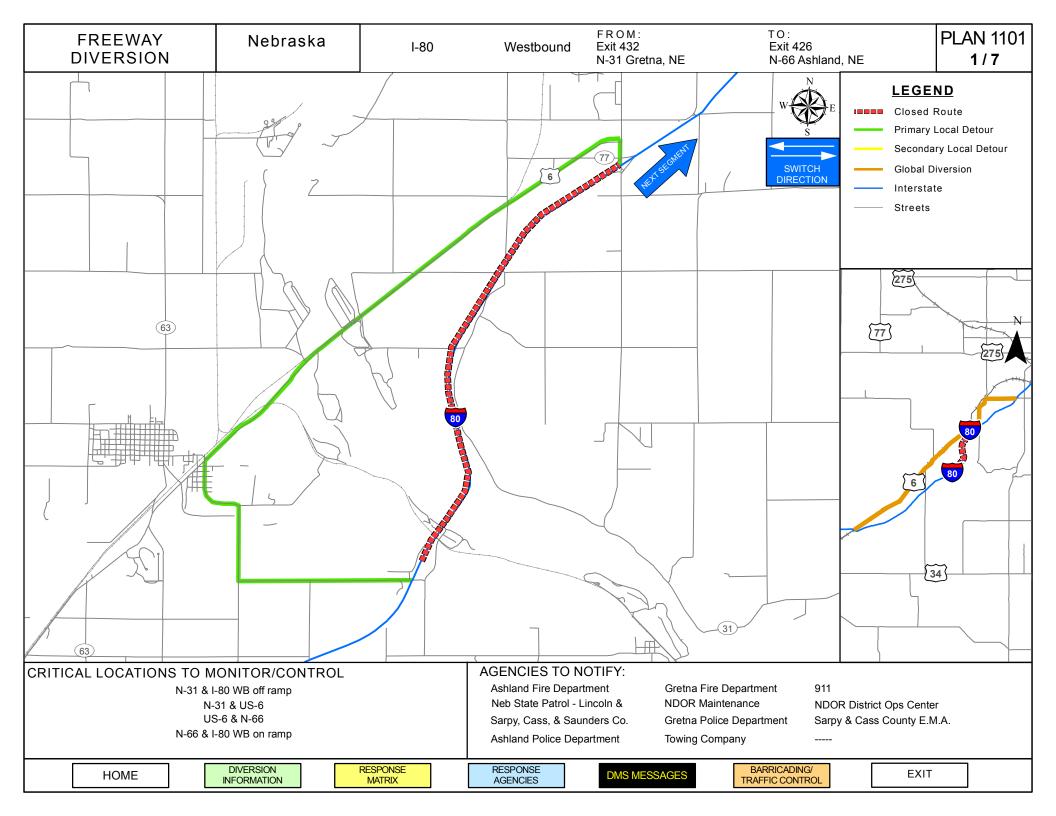

| CRITICAL AREAS TO       | CRITICAL AREAS TO MONITOR FOR DIVERSION DECISION MAKING |                                                                        |  |  |  |  |  |
|-------------------------|---------------------------------------------------------|------------------------------------------------------------------------|--|--|--|--|--|
| Intersection/Location   | Situation                                               | Response                                                               |  |  |  |  |  |
| N-31 & I-80 WB off ramp | Traffic backing up in right turn lane                   | Use global route:<br>Divert I-80 traffic to N-370 at exit<br>439       |  |  |  |  |  |
| N-31 & US-6             | Traffic backing up in left turn lane                    | Use global route:<br>Divert I-80 traffic to N-370 at exit<br>439       |  |  |  |  |  |
| US-6 & N-66             | Traffic backing up in left turn lane                    | Use global route:<br>Divert traffic straight on US-6                   |  |  |  |  |  |
| N-66 & I-80 WB on ramp  | Traffic backing up at intersection                      | Use global route:<br>Divert traffic at US-6 & N-66<br>straight on US-6 |  |  |  |  |  |
|                         |                                                         |                                                                        |  |  |  |  |  |
|                         |                                                         |                                                                        |  |  |  |  |  |
|                         |                                                         |                                                                        |  |  |  |  |  |