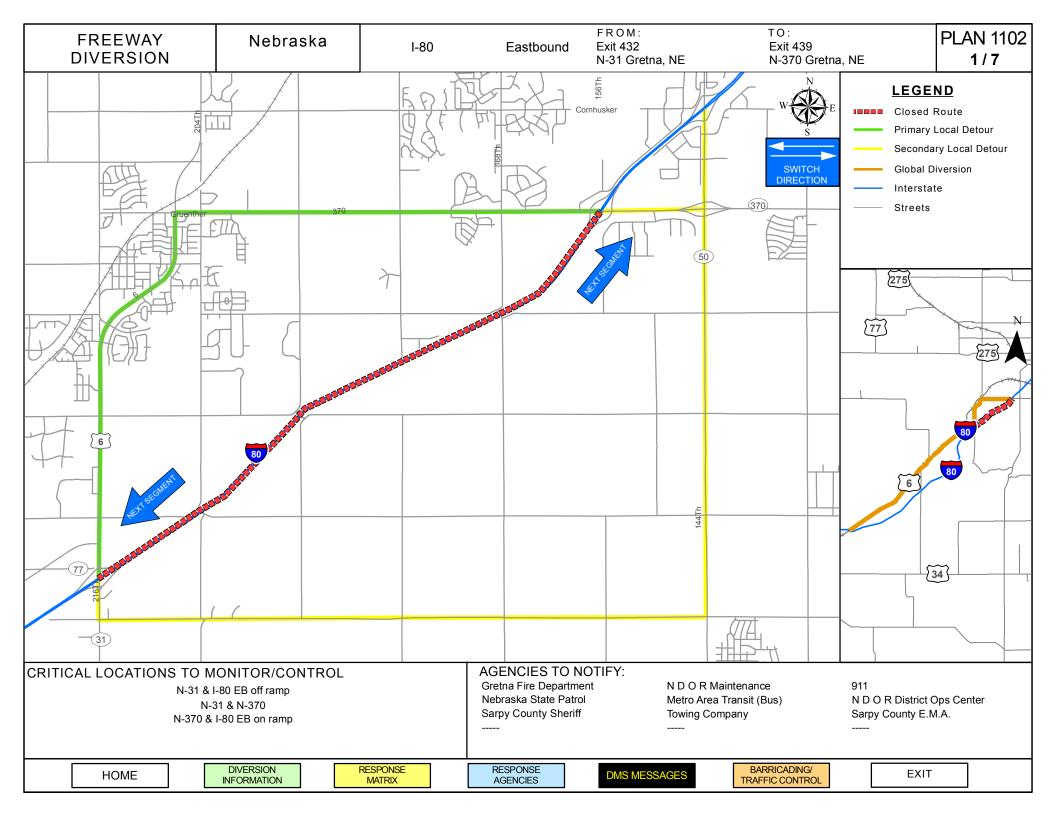

| CRITICAL AREAS TO       | CRITICAL AREAS TO MONITOR FOR DIVERSION DECISION MAKING |                                                                                              |  |  |  |  |  |  |
|-------------------------|---------------------------------------------------------|----------------------------------------------------------------------------------------------|--|--|--|--|--|--|
| Intersection/Location   | Situation                                               | Response                                                                                     |  |  |  |  |  |  |
| N-31 & I-80 EB off ramp | Traffic backing up in left turn lanes                   | Use secondary route:<br>Divert traffic to right turn onto N-31                               |  |  |  |  |  |  |
| N-31 & N-370            | Traffic backing up at intersection                      | Use secondary route:<br>Divert traffic at N-31 & I-80 EB off<br>ramp to right turn onto N-31 |  |  |  |  |  |  |
| N-370 & I-80 EB on ramp | Traffic backing up in left turn lane                    | Use secondary route:<br>Divert traffic at N-31 & I-80 EB off<br>ramp to right turn onto N-31 |  |  |  |  |  |  |
|                         |                                                         |                                                                                              |  |  |  |  |  |  |
|                         |                                                         |                                                                                              |  |  |  |  |  |  |
|                         |                                                         |                                                                                              |  |  |  |  |  |  |
|                         |                                                         |                                                                                              |  |  |  |  |  |  |