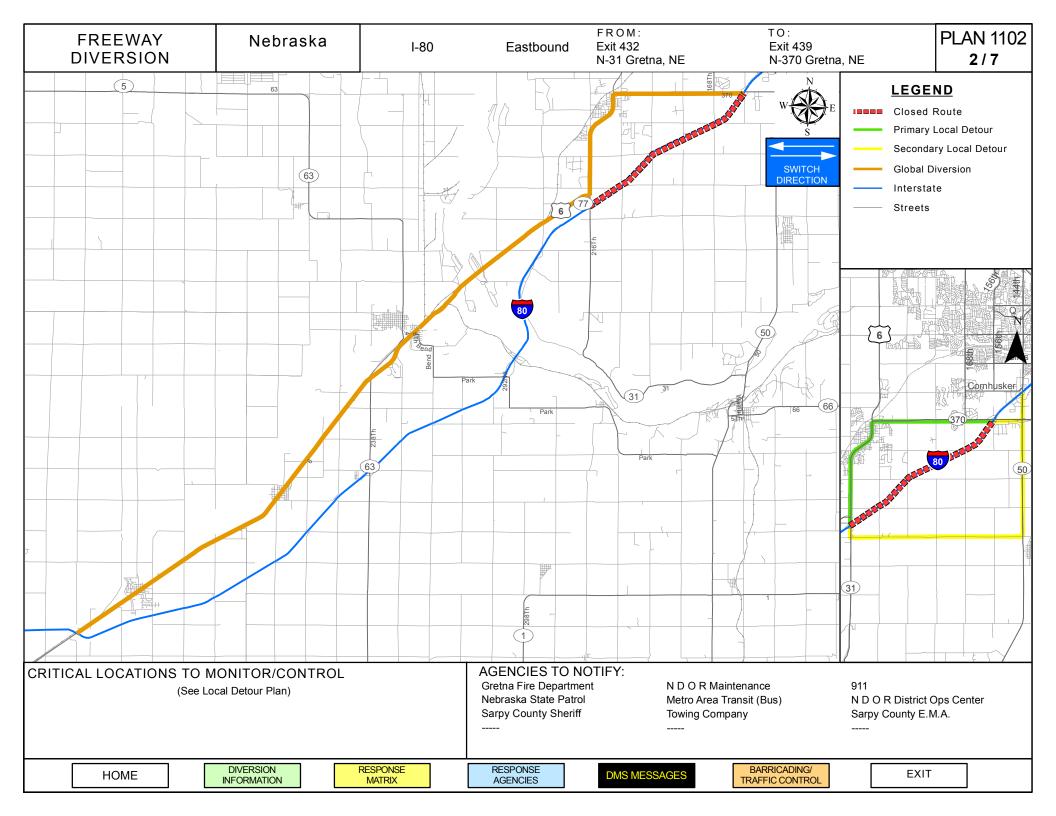

| TRAFFIC CONTROL                                                 |                                                                                     |                                              |  |  |  |  |  |  |
|-----------------------------------------------------------------|-------------------------------------------------------------------------------------|----------------------------------------------|--|--|--|--|--|--|
| Intersection/Location                                           | Initial Action/<br>Resource Needed                                                  | Extended Duration Action/<br>Resource Needed |  |  |  |  |  |  |
| Primary Alternate                                               |                                                                                     |                                              |  |  |  |  |  |  |
| N-31 (216 <sup>th</sup> St) & I-80 EB off ramp                  | Detour sign<br>Law enforcement traffic control                                      | Adjust signal timing                         |  |  |  |  |  |  |
| N-31 NB between I-80 & N-370                                    | Space detour signs as needed                                                        | Adjust signal timings thru Gretna            |  |  |  |  |  |  |
| N-31 & N-370                                                    | Detour sign<br>Law enforcement traffic control                                      | Adjust signal timing                         |  |  |  |  |  |  |
| N-370 between N-31 & I-80                                       | Space detour signs as needed                                                        | Adjust signal timings                        |  |  |  |  |  |  |
|                                                                 |                                                                                     |                                              |  |  |  |  |  |  |
| Note: From 144 <sup>th</sup> &                                  | <b>Secondary Alternate</b><br>& N-370, can use either 144 <sup>th</sup> or N-370 fo | r last link of detour                        |  |  |  |  |  |  |
| N-31 (216 <sup>th</sup> St) & I-80 EB off ramp                  | Law enforcement traffic control (splitting traffic between Prim. & Sec.)            |                                              |  |  |  |  |  |  |
| N-31 & Platteview Rd                                            | Detour sign                                                                         | Law enforcement traffic control as needed    |  |  |  |  |  |  |
| Platteview Rd between N-31 & N-50                               | Spaced detour signs as needed                                                       |                                              |  |  |  |  |  |  |
| Platteview Rd & N-50                                            | Detour sign                                                                         | Law enforcement traffic control as needed    |  |  |  |  |  |  |
| N-50 (144 <sup>th</sup> St) NB between<br>Platteview Rd & N-370 | Spaced detour signs as needed                                                       |                                              |  |  |  |  |  |  |
| N-50 & N-370 interchange                                        | Detour sign                                                                         | Law enforcement traffic control as needed    |  |  |  |  |  |  |
|                                                                 |                                                                                     |                                              |  |  |  |  |  |  |
|                                                                 |                                                                                     |                                              |  |  |  |  |  |  |