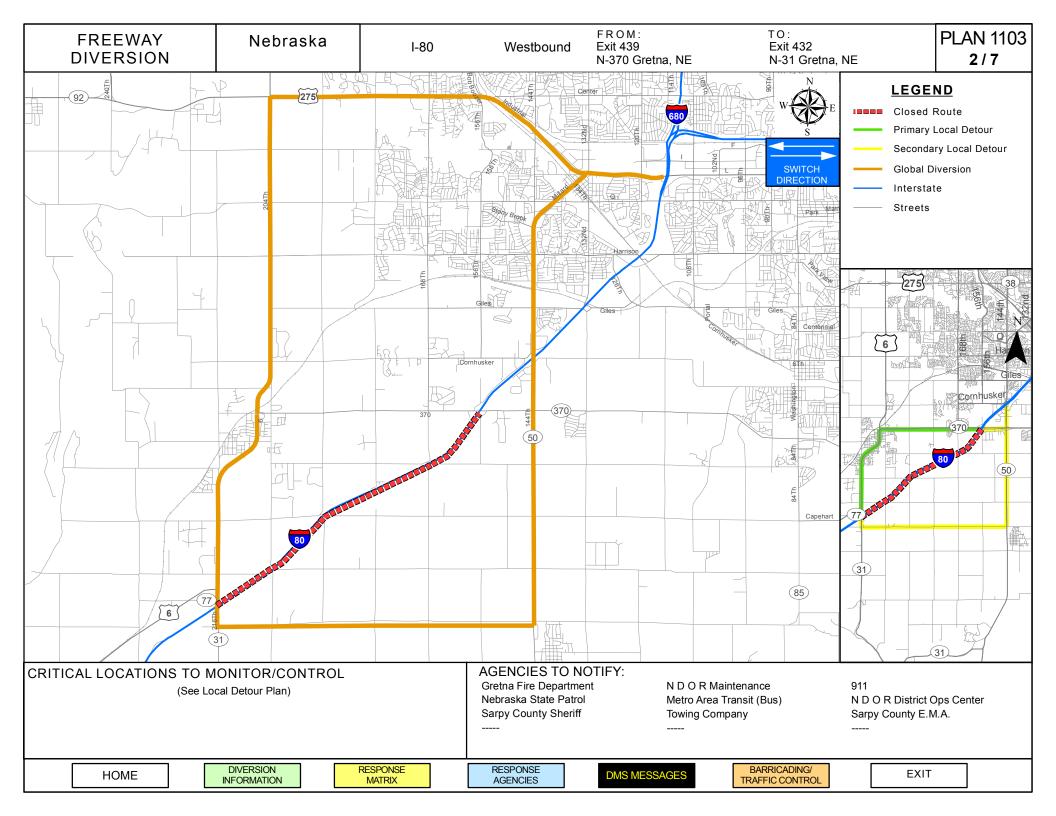

| ALTERNATE ROUTE RESPONSE PLAN                                             |                                                                                                                           |  |  |  |  |  |  |
|---------------------------------------------------------------------------|---------------------------------------------------------------------------------------------------------------------------|--|--|--|--|--|--|
| Typical Situation                                                         | Potential Response(s)                                                                                                     |  |  |  |  |  |  |
| Incident Located on Shoulder or Off of Roadway Expected Duration < 30 min |                                                                                                                           |  |  |  |  |  |  |
| Shoulder and/or one outside lane blocked                                  | On scene traffic control only                                                                                             |  |  |  |  |  |  |
| No lanes blocked                                                          | Do nothing                                                                                                                |  |  |  |  |  |  |
| Incident Located on Roadway Expected Duration < 2 hour                    |                                                                                                                           |  |  |  |  |  |  |
| All lanes blocked                                                         | Full diversion                                                                                                            |  |  |  |  |  |  |
| One outside lane and one inside lane blocked                              | Advanced warning using three upstream DMS<br>Advise using alternate route                                                 |  |  |  |  |  |  |
| One inside lane blocked                                                   | Use spotter to direct traffic Advanced warning using two upstream DMS                                                     |  |  |  |  |  |  |
| Shoulder and/or one outside lane blocked                                  | On scene traffic control Advanced warning using one upstream DMS                                                          |  |  |  |  |  |  |
|                                                                           | ed on Roadway<br>ation > 2 hour                                                                                           |  |  |  |  |  |  |
| All lanes blocked                                                         |                                                                                                                           |  |  |  |  |  |  |
| Hazardous material spill                                                  | Full diversion                                                                                                            |  |  |  |  |  |  |
| Fatality                                                                  | i dii diversion                                                                                                           |  |  |  |  |  |  |
| Multi-vehicle/multiple incidents (close proximity)                        |                                                                                                                           |  |  |  |  |  |  |
| More than two lanes blocked including one or more inside lanes            | Partial diversion Use DMS to have through traffic use global detour Divert one or more lanes of traffic onto local detour |  |  |  |  |  |  |
| One outside lane and one inside lane blocked                              | Set up cones/barricades to restrict lanes<br>Advanced warning using upstream DMS<br>Advise using alternate route          |  |  |  |  |  |  |