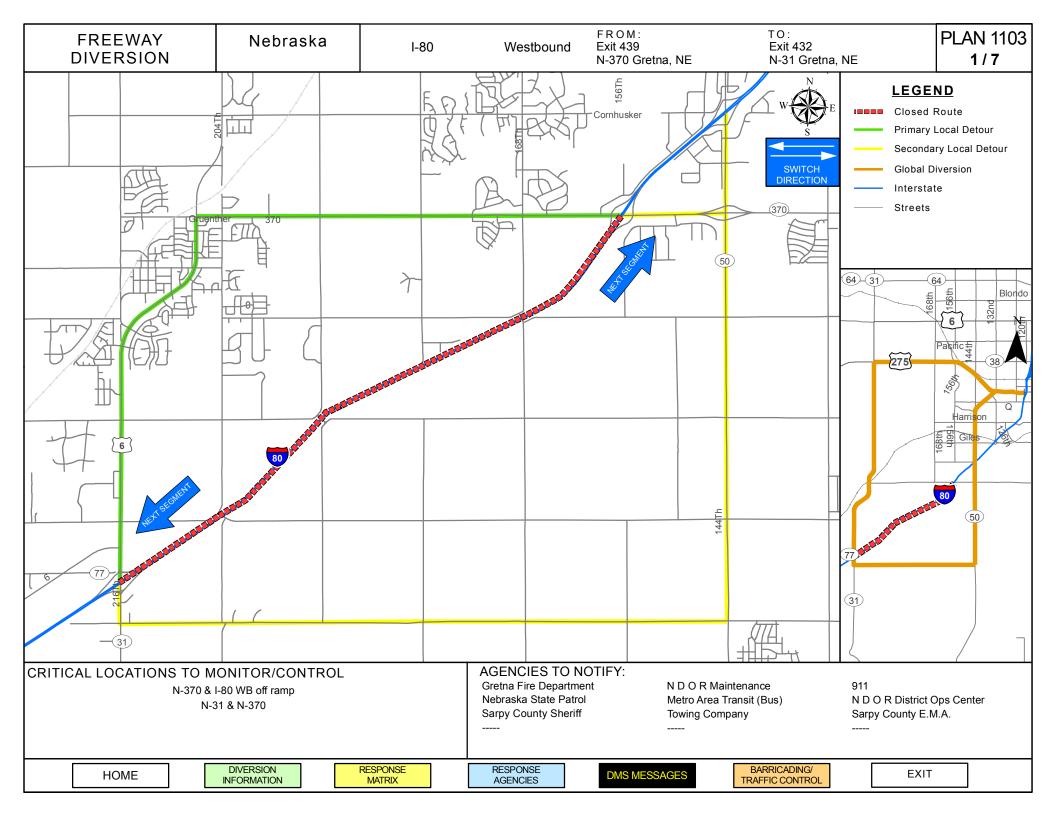

| CRITICAL AREAS TO        | CRITICAL AREAS TO MONITOR FOR DIVERSION DECISION MAKING |                                                                                                                                 |  |  |  |  |  |  |
|--------------------------|---------------------------------------------------------|---------------------------------------------------------------------------------------------------------------------------------|--|--|--|--|--|--|
| Intersection/Location    | Situation                                               | Response                                                                                                                        |  |  |  |  |  |  |
| N-370 & I-80 WB off ramp | Traffic backing up in right turn lanes                  | Use secondary route: Divert traffic to left turn onto N-370 Divert I-80 traffic to N-50 at Exit 440                             |  |  |  |  |  |  |
| N-31 & N-370             | Traffic backing up in left turn lane                    | Use secondary route: Divert traffic at N-370 & I-80 WB off ramp to left turn onto N-370 Divert I-80 traffic to N-50 at Exit 440 |  |  |  |  |  |  |
|                          |                                                         |                                                                                                                                 |  |  |  |  |  |  |
|                          |                                                         |                                                                                                                                 |  |  |  |  |  |  |
|                          |                                                         |                                                                                                                                 |  |  |  |  |  |  |
|                          |                                                         |                                                                                                                                 |  |  |  |  |  |  |
|                          |                                                         |                                                                                                                                 |  |  |  |  |  |  |