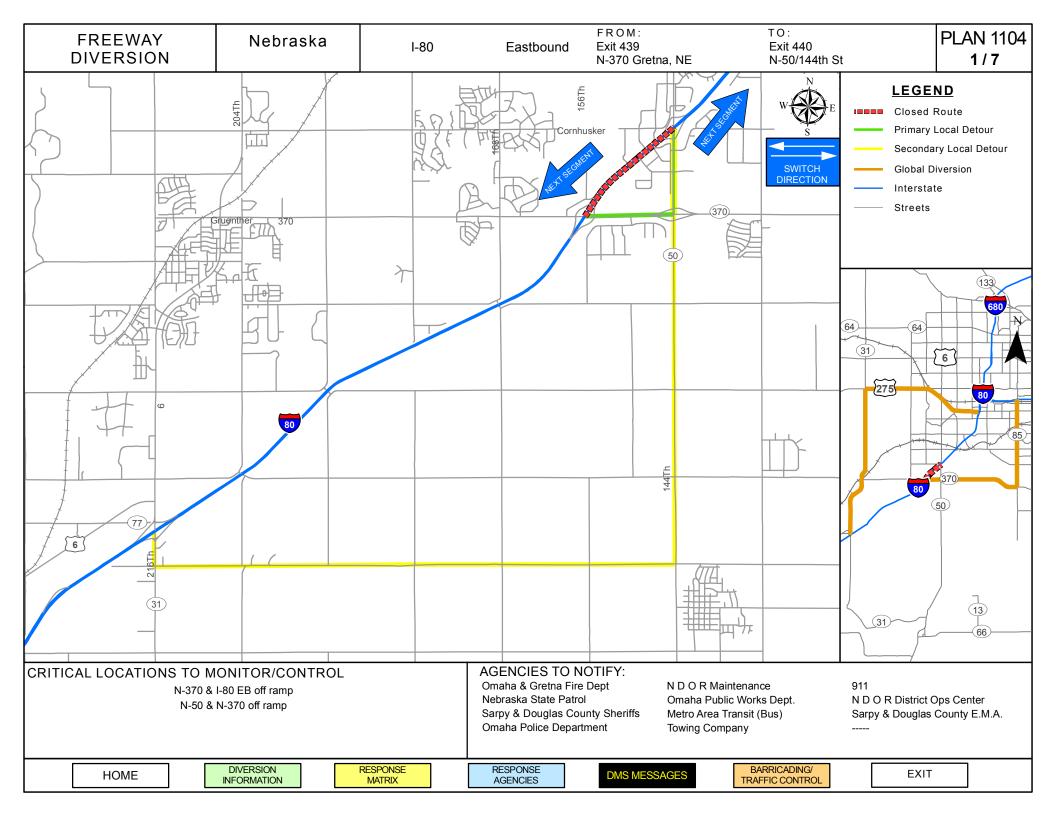

| CRITICAL AREAS TO MONITOR FOR DIVERSION DECISION MAKING |                                       |                                                                    |  |  |  |  |
|---------------------------------------------------------|---------------------------------------|--------------------------------------------------------------------|--|--|--|--|
| Intersection/Location                                   | Situation                             | Response                                                           |  |  |  |  |
| N-370 & I-80 EB off ramp                                | Traffic backing up in right turn lane | Use secondary route:<br>Divert I-80 traffic to N-31 at Exit<br>432 |  |  |  |  |
| N-50 & N-370 off ramp                                   | Traffic backing up at intersection    | Use secondary route:<br>Divert I-80 traffic to N-31 at Exit<br>432 |  |  |  |  |
|                                                         |                                       |                                                                    |  |  |  |  |
|                                                         |                                       |                                                                    |  |  |  |  |
|                                                         |                                       |                                                                    |  |  |  |  |
|                                                         |                                       |                                                                    |  |  |  |  |
|                                                         |                                       |                                                                    |  |  |  |  |