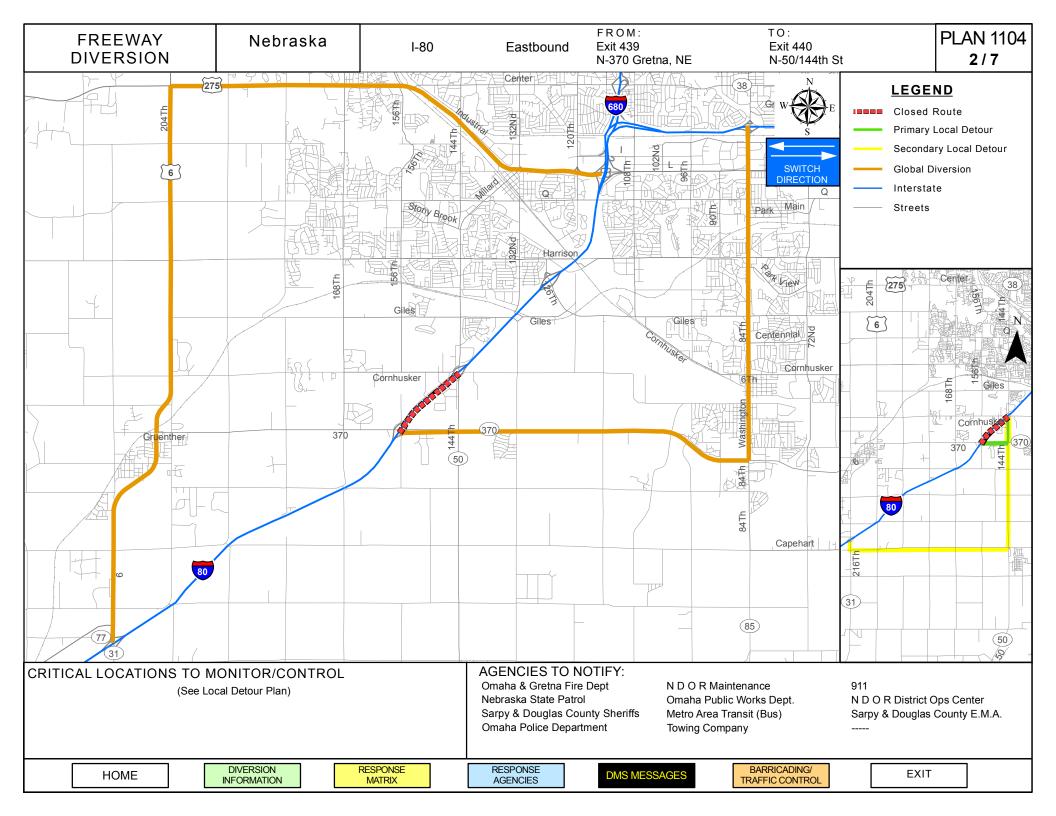

| FREEWAY<br>DIVERSION | Nebraska | I-80 | Eastbound | From: Exit 439 N-370<br>To: Exit 440 N-50 (144 <sup>th</sup> St) | Plan 1104<br><b>3/7</b> |
|----------------------|----------|------|-----------|------------------------------------------------------------------|-------------------------|
|----------------------|----------|------|-----------|------------------------------------------------------------------|-------------------------|

| CRITICAL AREAS TO MONITOR FOR DIVERSION DECISION MAKING |                                       |                                                                    |  |  |  |  |
|---------------------------------------------------------|---------------------------------------|--------------------------------------------------------------------|--|-