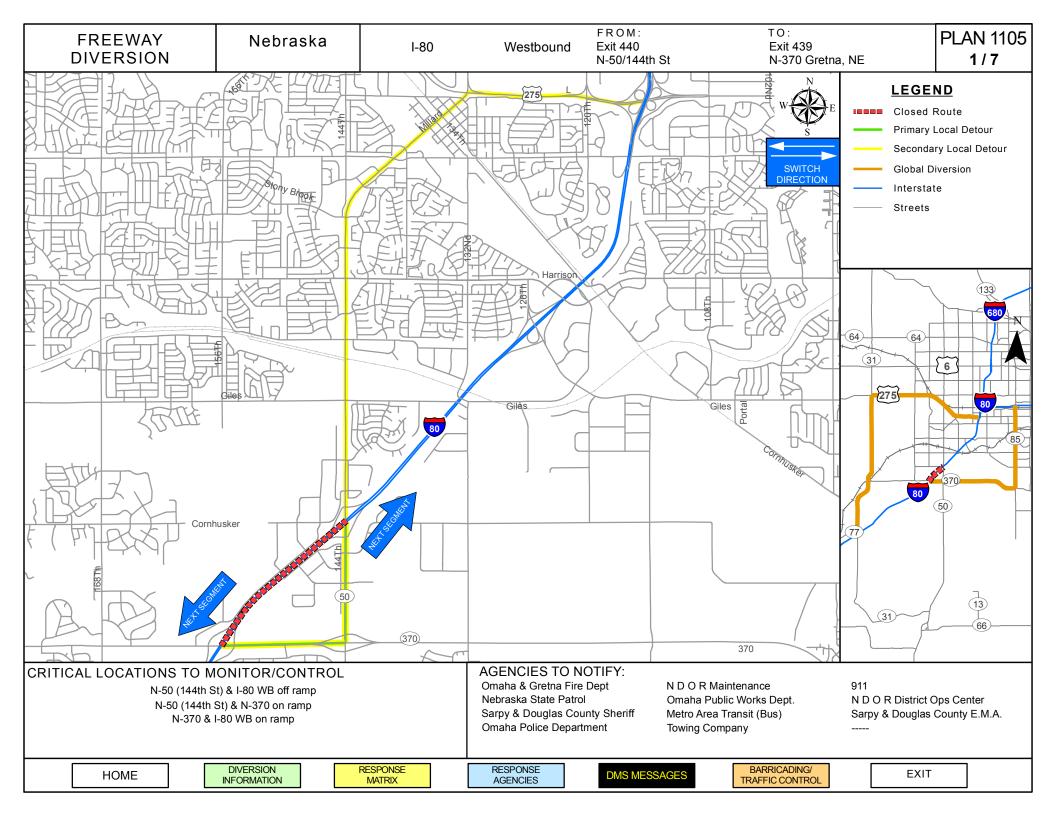

| CRITICAL AREAS TO MONITOR FOR DIVERSION DECISION MAKING |                                       |                                                                                  |  |  |  |  |  |
|---------------------------------------------------------|---------------------------------------|----------------------------------------------------------------------------------|--|--|--|--|--|
| Intersection/Location                                   | Situation                             | Response                                                                         |  |  |  |  |  |
| N-50 (144 <sup>th</sup> St) & I-80 WB off ramp          | Traffic backing up in left turn lanes | Use secondary route:<br>Divert I-80 traffic to US-275/N-92<br>(L St) at Exit 445 |  |  |  |  |  |
| N-50 (144 <sup>th</sup> St) & N-370 on ramp             | Traffic backing up at intersection    | Use secondary route:<br>Divert I-80 traffic to US-275/N-92<br>(L St) at Exit 445 |  |  |  |  |  |
| N-370 & I-80 WB on ramp                                 | Traffic backing up in left turn lane  | Use secondary route:<br>Divert I-80 traffic to US-275/N-92<br>(L St) at Exit 445 |  |  |  |  |  |
|                                                         |                                       |                                                                                  |  |  |  |  |  |
|                                                         |                                       |                                                                                  |  |  |  |  |  |
|                                                         |                                       |                                                                                  |  |  |  |  |  |
|                                                         |                                       |                                                                                  |  |  |  |  |  |