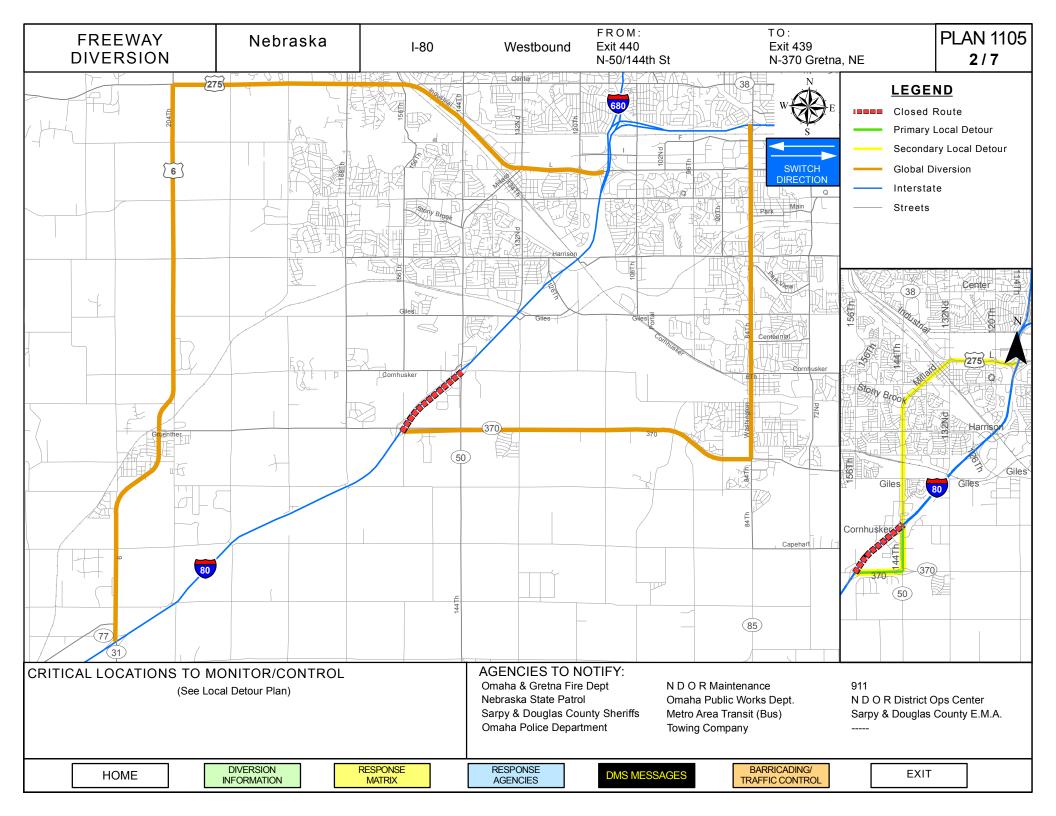

| FREEWAY<br>DIVERSION | Nebraska | I-80 | Westbound | From: Exit 440 N-50 (144 <sup>th</sup> St)<br>To: Exit 439 N-370 | Plan 1105<br><b>3/7</b> |
|----------------------|----------|------|-----------|------------------------------------------------------------------|-------------------------|
|----------------------|----------|------|-----------|------------------------------------------------------------------|-------------------------|

| CRITICAL AREAS TO MONITOR FOR DIVERSION DECISION MAKING |                                       |                                                                                  |  |  |  |  |  |
|---------------------------------------------------------|---------------------------------------|--------------------------------------------------------