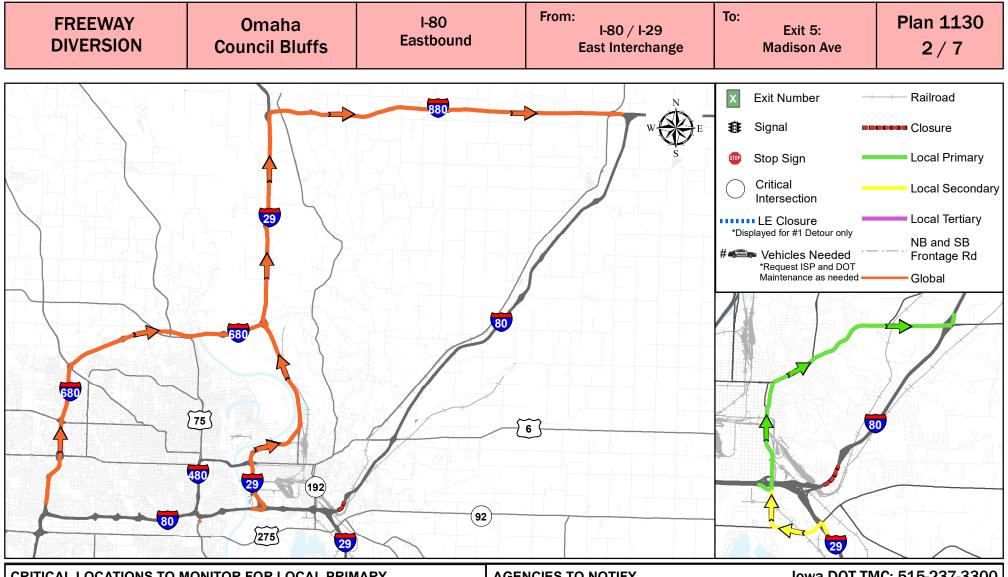

Plan 1130

FREEWAY DIVERSION

Omaha **Council Bluffs**  I-80 Eastbound

To: Exit 5: Madison Ave

From: I-80 / I-29 East Interchange