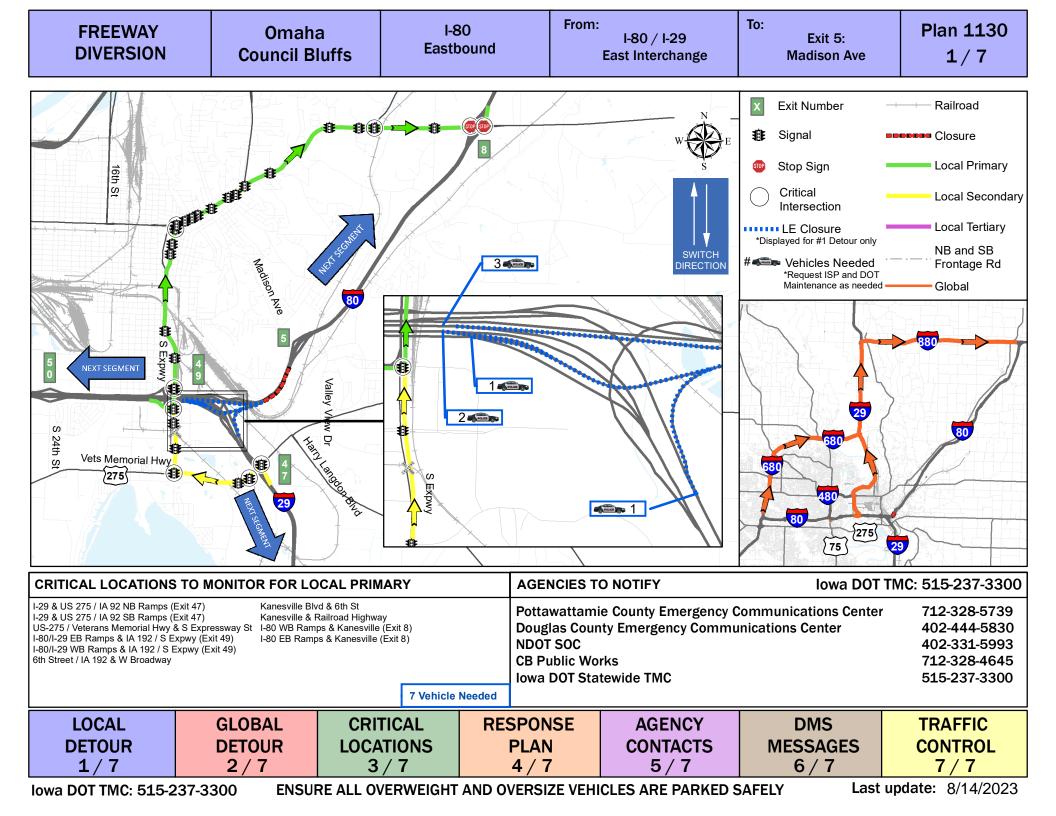

| CRITICAL LOCATIONS TO MONITOR FOR LOCAL PRIMARY                                                                                                                                                                                                                                                                                                       |                           |                                | AGENCIES T                                                                                                                                                      | O NOTIFY                | lowa DOT                    | TMC: 515-237-3300                                                            |                             |
|-------------------------------------------------------------------------------------------------------------------------------------------------------------------------------------------------------------------------------------------------------------------------------------------------------------------------------------------------------|---------------------------|--------------------------------|-----------------------------------------------------------------------------------------------------------------------------------------------------------------|-------------------------|-----------------------------|------------------------------------------------------------------------------|-----------------------------|
| I-29 & US 275 / IA 92 NB Ramps (Exit 47)<br>I-29 & US 275 / IA 92 SB Ramps (Exit 47)<br>US-275 / Veterans Memorial Hwy & S Expressway St<br>I-80/I-29 EB Ramps & IA 192 / S Expwy (Exit 49)<br>I-80/I-29 WB Ramps & IA 192 / S Expwy (Exit 49)<br>6th Street / IA 192 & W Broadway<br>Kanesville Blvd & 6th St<br>I-80 EB Ramps & Kanesville (Exit 8) |                           |                                | Pottawattamie County Emergency Communications Center<br>Douglas County Emergency Communications Center<br>NDOT SOC<br>CB Public Works<br>Iowa DOT Statewide TMC |                         |                             | 712-328-5739<br>402-444-5830<br>402-331-5993<br>712-328-4645<br>515-237-3300 |                             |
| LOCAL<br>DETOUR<br>1/7                                                                                                                                                                                                                                                                                                                                | GLOBAL<br>DETOUR<br>2 / 7 | CRITICAL<br>LOCATIONS<br>3 / 7 |                                                                                                                                                                 | SPONSE<br>PLAN<br>4 / 7 | AGENCY<br>CONTACTS<br>5 / 7 | DMS<br>MESSAGES<br>6 / 7                                                     | TRAFFIC<br>CONTROL<br>7 / 7 |
| owa DOT TMC: 515-237-3300 ENSURE ALL OVERWEIGHT AND OVERSIZE VEHICLES ARE PARKED SAFELY Last update: 8/14/2023                                                                                                                                                                                                                                        |                           |                                |                                                                                                                                                                 |                         |                             |                                                                              |                             |

| FREEWAY<br>DIVERSION | Omaha<br>Council Bluffs   | I-80 Eastbound | <b>From:</b> I-80 / I-29 East Interchange<br><b>To:</b> Exit 5: Madison Ave | Plan 1130 |  |  |
|----------------------|---------------------------|----------------|-----------------------------------------------------------------------------|-----------|--|--|
|                      | CRITICAL AREAS TO MONITOR |                |                                                                             |           |  |  |

See critical locations on map pages (pages 1-2).

| LOCAL  | GLOBAL | CRITICAL  | RESPONSE | AGENCY   | DMS      | TRAFFIC |
|--------|--------|-----------|----------|----------|----------|---------|
| DETOUR | DETOUR | LOCATIONS | PLAN     | CONTACTS | MESSAGES | CONTROL |
| 1/7    | 2/7    | 3/7       | 4/7      | 5/7      | 6/7      | 7/7     |