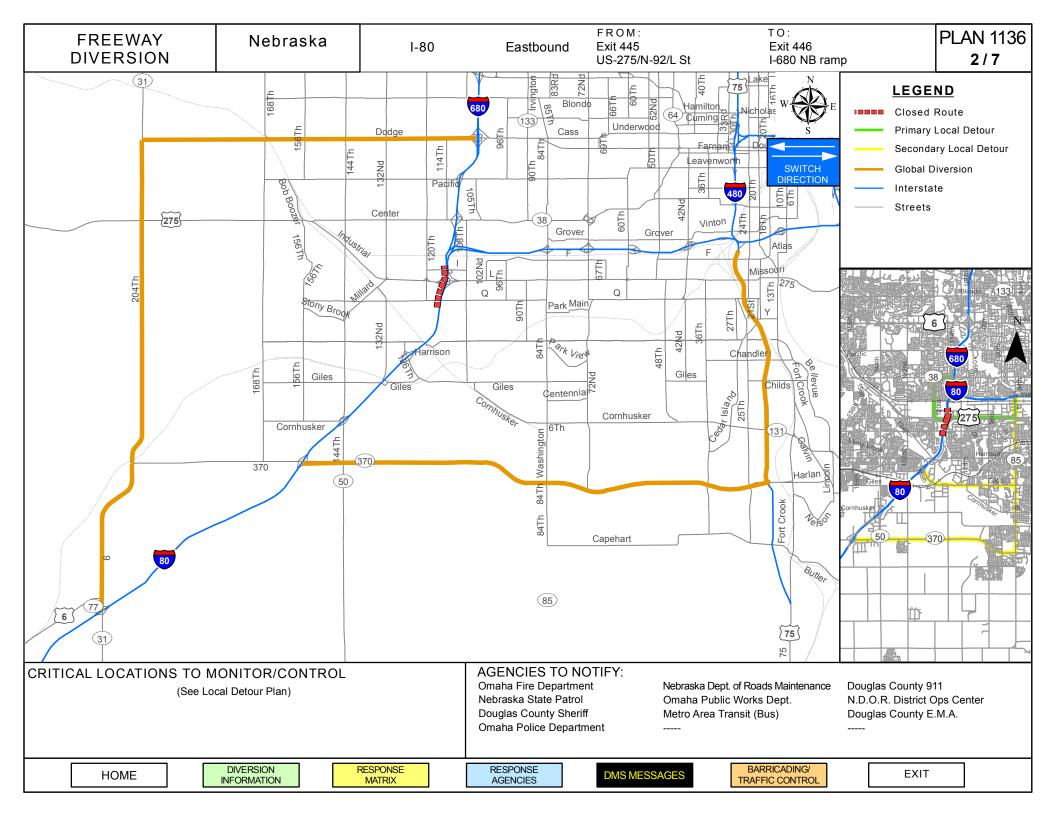

| CRITICAL AREAS TO                         | MONITOR FOR DIVERSIO                     | N DECISION MAKING                                                                                                     |
|-------------------------------------------|------------------------------------------|-----------------------------------------------------------------------------------------------------------------------|
| Intersection/Location                     | Situation                                | Response                                                                                                              |
| US-275/N-92 (L St) & 84 <sup>th</sup> St  | Traffic backing up in left turn lanes    | Use secondary route:<br>Divert I-80 traffic to Giles Rd at<br>Exit 442<br>Divert I