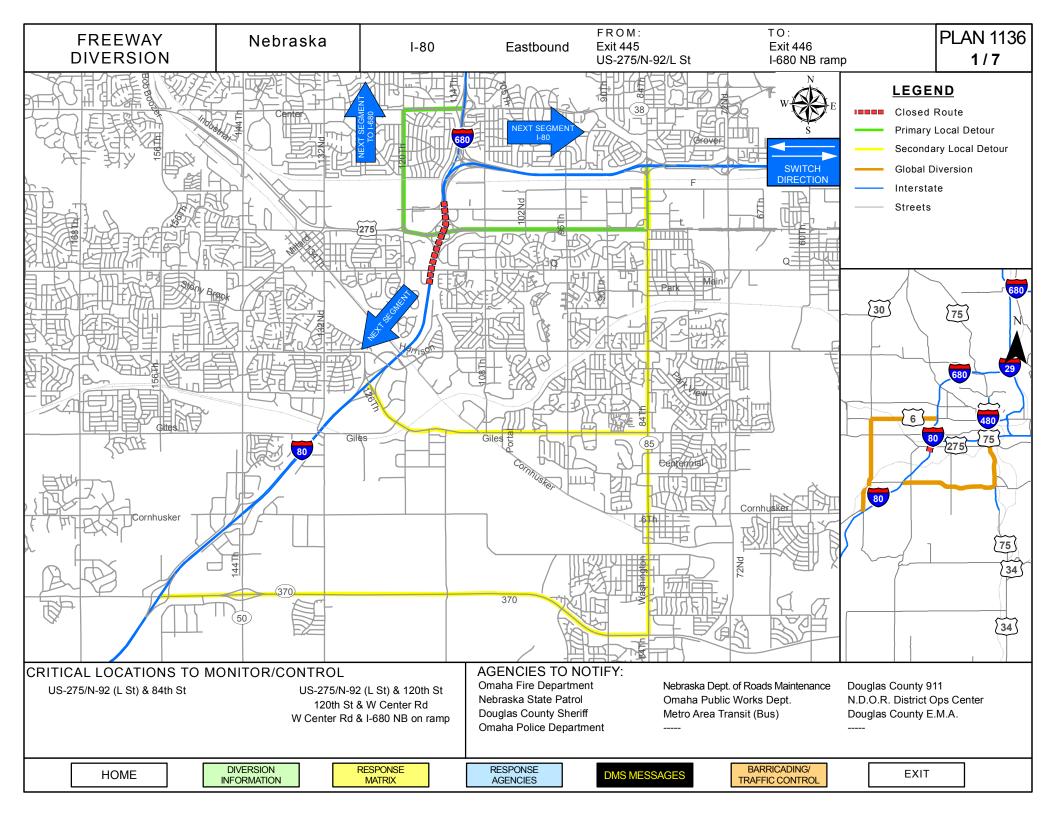

| CRITICAL AREAS TO                         | MONITOR FOR DIVERSIO                     | N DECISION MAKING                                                                                                     |
|-------------------------------------------|------------------------------------------|-----------------------------------------------------------------------------------------------------------------------|
| Intersection/Location                     | Situation                                | Response                                                                                                              |
| US-275/N-92 (L St) & 84 <sup>th</sup> St  | Traffic backing up in left turn lanes    | Use secondary route:<br>Divert I-80 traffic to Giles Rd at<br>Exit 442<br>Divert I-80 traffic to N-370 at Exit<br>439 |
| US-275/N-92 (L St) & 120 <sup>th</sup> St | Traffic backing up in right turn<br>ramp | Use secondary route:<br>Divert I-80 traffic to Giles Rd at<br>Exit 442<br>Divert I-80 traffic to N-370 at Exit<br>439 |
| 120 <sup>th</sup> St & W Center Rd        | Traffic backing up in right turn lane    | Use secondary route:<br>Divert I-80 traffic to Giles Rd at<br>Exit 442<br>Divert I-80 traffic to N-370 at Exit<br>439 |
| W Center Rd & I-680 NB on ramp            | Traffic backing up in left turn lane     | Use secondary route:<br>Divert I-80 traffic to Giles Rd at<br>Exit 442<br>Divert I-80 traffic to N-370 at Exit<br>439 |
|                                           |                                          |                                                                                                                       |
|                                           |                                          |                                                                                                                       |