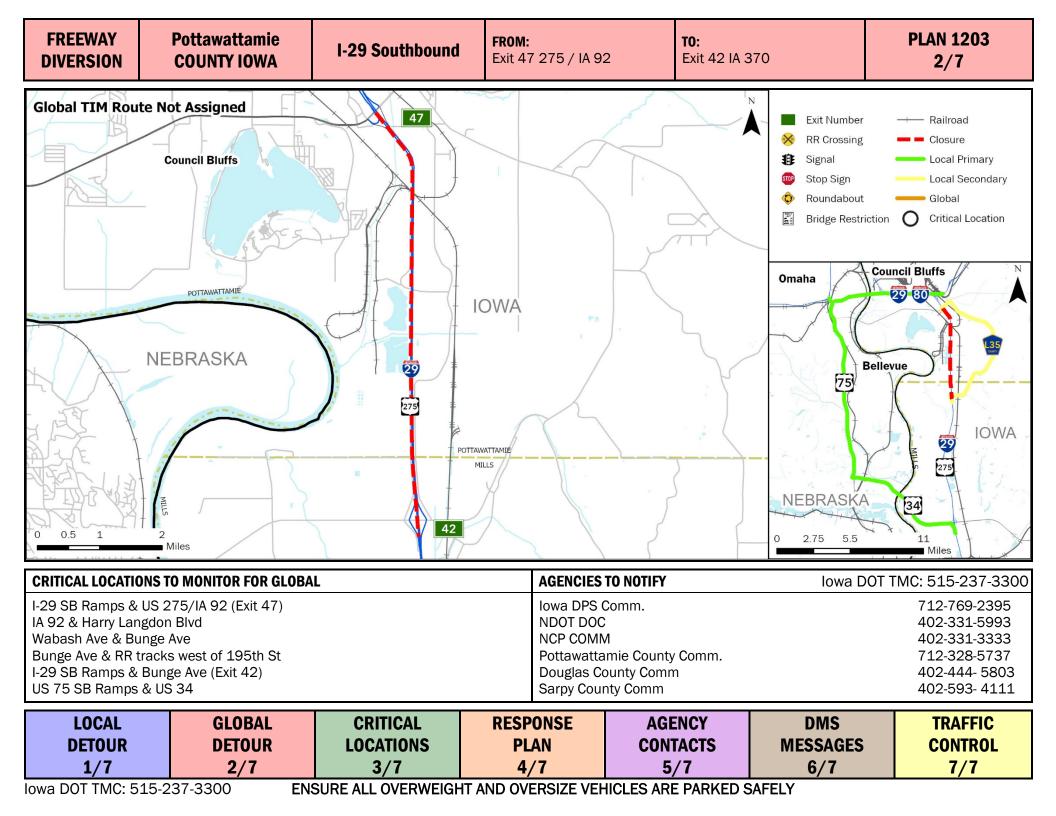

| FREEWAY<br>DIVERSION                                                                                                                                                                                                                                                                                                                                                                                                                                                                                                                                                                                                                                                                                                                                                                                                                                                                                                                                                                                                                                                                                                                                                                                                                                                                         | Pottawattamie<br>COUNTY IOWA                            | I-29 Southbound              | <b>FROM:</b><br>Exit 47 275 / IA 92 | 2 <b>T0:</b><br>Exit 42 IA 3        | 70                     | PLAN 1203<br>1/7                                                                               |
|----------------------------------------------------------------------------------------------------------------------------------------------------------------------------------------------------------------------------------------------------------------------------------------------------------------------------------------------------------------------------------------------------------------------------------------------------------------------------------------------------------------------------------------------------------------------------------------------------------------------------------------------------------------------------------------------------------------------------------------------------------------------------------------------------------------------------------------------------------------------------------------------------------------------------------------------------------------------------------------------------------------------------------------------------------------------------------------------------------------------------------------------------------------------------------------------------------------------------------------------------------------------------------------------|---------------------------------------------------------|------------------------------|-------------------------------------|-------------------------------------|------------------------|------------------------------------------------------------------------------------------------|
| Omaha       Council Bluffs         Image: Council Bluffs       Image: Council Bluffs |                                                         |                              |                                     |                                     |                        |                                                                                                |
| CRITICAL LOCATIO                                                                                                                                                                                                                                                                                                                                                                                                                                                                                                                                                                                                                                                                                                                                                                                                                                                                                                                                                                                                                                                                                                                                                                                                                                                                             | NS TO MONITOR FOR LOCAL                                 | PRIMARY                      | AGENCIES                            | ro notify                           | lowa DOT               | TMC: 515-237-3300                                                                              |
| IA 92 & Harry Lang<br>Wabash Ave & Bur<br>Bunge Ave & RR tr                                                                                                                                                                                                                                                                                                                                                                                                                                                                                                                                                                                                                                                                                                                                                                                                                                                                                                                                                                                                                                                                                                                                                                                                                                  | nge Ave<br>acks west of 195th St<br>Bunge Ave (Exit 42) |                              |                                     | l<br>mie County Comm.<br>Junty Comm |                        | 712-769-2395<br>402-331-5993<br>402-331-3333<br>712-328-5737<br>402-444- 5803<br>402-593- 4111 |
| LOCAL<br>DETOUR<br>1/7<br>Iowa DOT TMC: 51                                                                                                                                                                                                                                                                                                                                                                                                                                                                                                                                                                                                                                                                                                                                                                                                                                                                                                                                                                                                                                                                                                                                                                                                                                                   | GLOBAL<br>DETOUR<br>2/7                                 | CRITICAL<br>Locations<br>3/7 | RESPONSE<br>PLAN<br>4/7             | AGENCY<br>CONTACTS<br>5/7           | DMS<br>MESSAGES<br>6/7 | TRAFFIC<br>Control<br>7/7                                                                      |