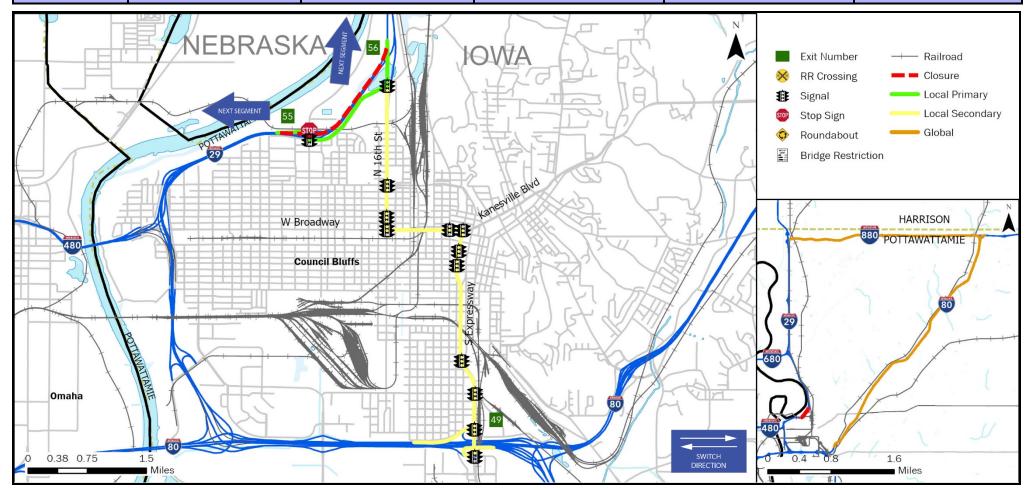

**FREEWAY POTTAWATTAMIE DIVERSION COUNTY IOWA** 

**I-29 Southbound** 

FROM: Exit 56 IA-192 / 16th St TO: Exit 55 25th St **PLAN 1215** 1/7

| CRITICAL LOCATIONS TO MONITOR FOR LOCAL PRIMARY                                                                                                                                                                       | AGENCIES TO NOTIFY                                                                                                                         | lowa DOT TMC: 515-237-3300                                                                   |
|-----------------------------------------------------------------------------------------------------------------------------------------------------------------------------------------------------------------------|--------------------------------------------------------------------------------------------------------------------------------------------|----------------------------------------------------------------------------------------------|
| 16th St/IA 192 & Nash Blvd 25th St & Nash Blvd I-29 SB Ramps & 25th St (Exit 55) Broadway & 16th St/IA 192 Broadway & 7th St I-80/29 WB Ramps & S Expwy/IA 192 (Exit 49) I-80/29 EB Ramps & S Expwy/ IA 192 (Exit 49) | Iowa State Patrol Comm. Center<br>Nebraska DOT DOC<br>NSP Comm<br>Pottawattamie County Comm<br>Sarpy County Comm<br>Iowa DOT Statewide TMC | 800-525-5555<br>402-331-5993<br>402-331-3333<br>712-328-5737<br>402-593-4111<br>515-237-3300 |

|                            | LOCAL         | GLOBAL        | CRITICAL           | RESPONSE            | AGENCY              | DMS         | TRAFFIC           |
|----------------------------|---------------|---------------|--------------------|---------------------|---------------------|-------------|-------------------|
|                            | <b>DETOUR</b> | <b>DETOUR</b> | LOCATIONS          | PLAN                | CONTACTS            | MESSAGES    | CONTROL           |
|                            | 1/7           | 2/7           | 3/7                | 4/7                 | 5/7                 | 6/7         | 7/7               |
| lowa DOT TMC: 515-237-3300 |               |               | SURE ALL OVERWEIGH | IT AND OVERSIZE VEH | IICLES ARE PARKED S | SAFELY Last | update: 7/22/2024 |