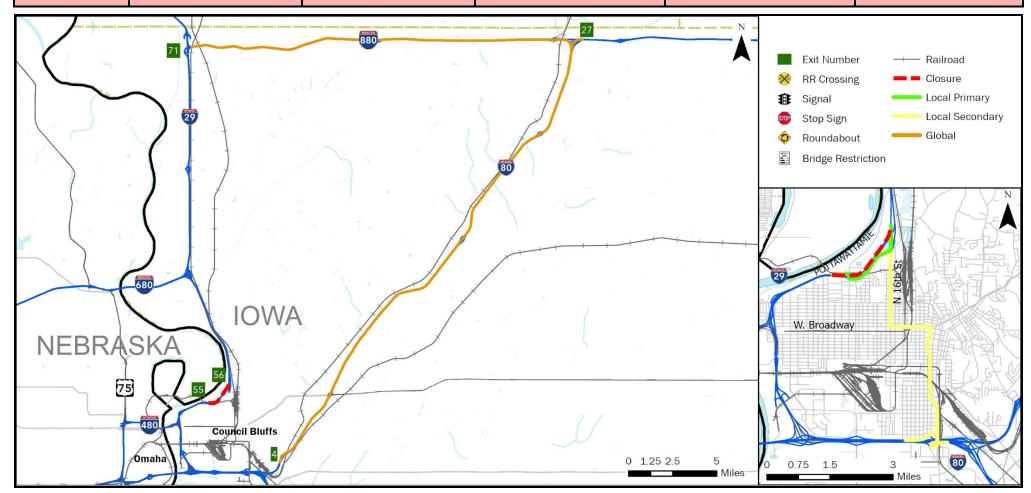

FREEWAY POT DIVERSION CO

POTTAWATTAMIE COUNTY IOWA

**I-29 Southbound** 

FROM: Exit 56 IA-192 / 16th St **T0:** Exit 55 25th St

PLAN 1215 2/7

| CRITICAL LOCATIONS TO MONITOR FOR GLOBAL                                                                                                                                                                              | AGENCIES TO NOTIFY                                                                                                                         | lowa DOT TMC: 515-237-3300                                                                   |
|-----------------------------------------------------------------------------------------------------------------------------------------------------------------------------------------------------------------------|--------------------------------------------------------------------------------------------------------------------------------------------|----------------------------------------------------------------------------------------------|
| 16th St/IA 192 & Nash Blvd 25th St & Nash Blvd I-29 SB Ramps & 25th St (Exit 55) Broadway & 16th St/IA 192 Broadway & 7th St I-80/29 WB Ramps & S Expwy/IA 192 (Exit 49) I-80/29 EB Ramps & S Expwy/ IA 192 (Exit 49) | Iowa State Patrol Comm. Center<br>Nebraska DOT DOC<br>NSP Comm<br>Pottawattamie County Comm<br>Sarpy County Comm<br>Iowa DOT Statewide TMC | 800-525-5555<br>402-331-5993<br>402-331-3333<br>712-328-5737<br>402-593-4111<br>515-237-3300 |

| LOCAL  | GLOBAL | CRITICAL  | RESPONSE | AGENCY   | DMS      | TRAFFIC |
|--------|--------|-----------|----------|----------|----------|---------|
| DETOUR | DETOUR | LOCATIONS | PLAN     | CONTACTS | MESSAGES | CONTROL |
| 1/7    | 2/7    | 3/7       | 4/7      | 5/7      | 6/7      | 7/7     |