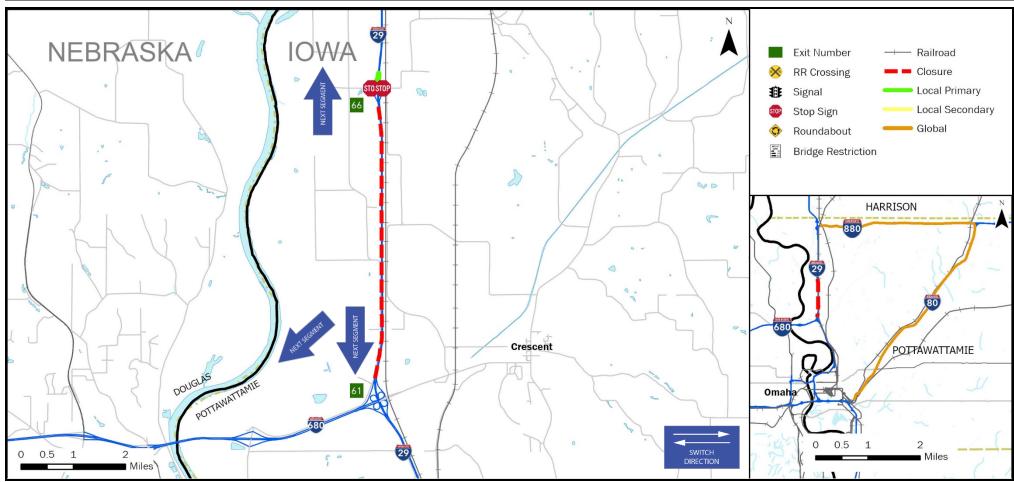

**FREEWAY POTTAWATTAMIE PLAN 1219** FROM: TO: **I-29 Southbound** Exit 66 Roadwood Road Exit 61 I-680 Interchange 1/7 **DIVERSION COUNTY IOWA** 

| CRITICAL LOCATIONS TO MONITOR FOR LOCAL PRIMARY | AGENCIES TO NOTIFY                                                                 | lowa DOT TMC: 515-237-3300                                   |
|-------------------------------------------------|------------------------------------------------------------------------------------|--------------------------------------------------------------|
|                                                 | Iowa State Patrol Comm. Center Nebraska DOT DOC NSP Comm Pottawattamie County Comm | 800-525-5555<br>402-331-5993<br>402-331-3333<br>712-328-5737 |
|                                                 | Sarpy County Comm<br>lowa DOT Statewide TMC                                        | 402-593-4111<br>515-237-3300                                 |