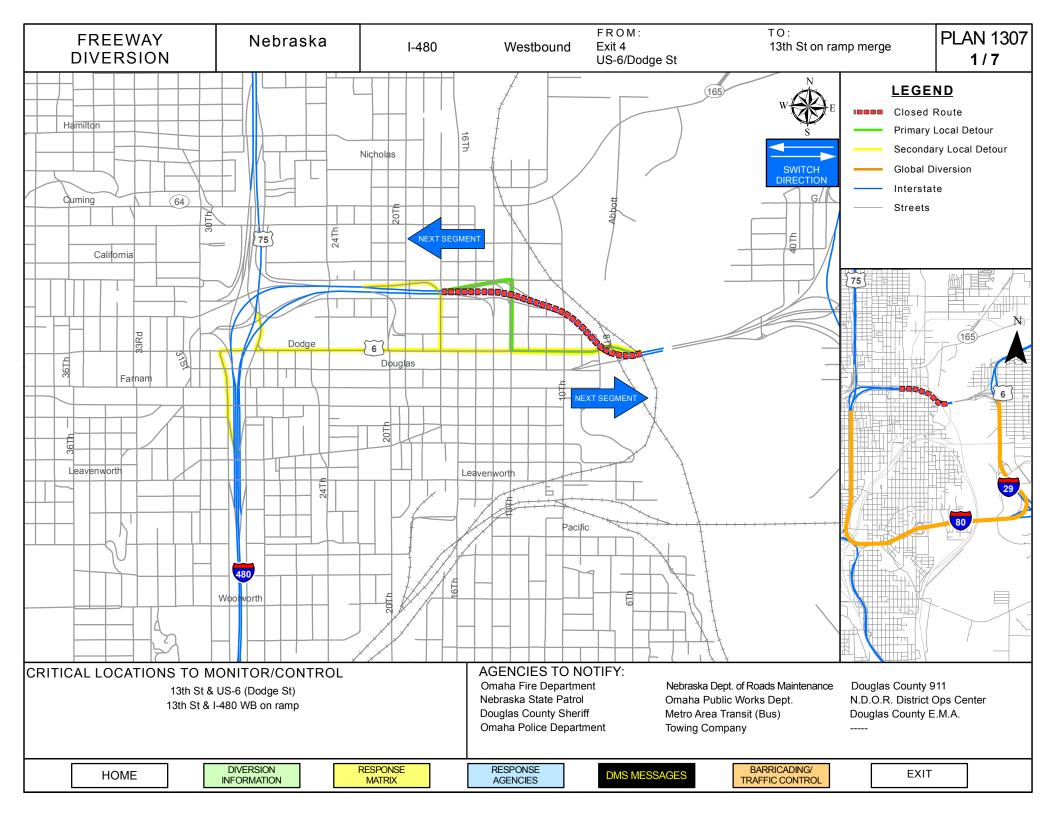

| CRITICAL AREAS T                       | O MONITOR FOR DIVERSION               | N DECISION MAKING                                                                                        |
|----------------------------------------|---------------------------------------|----------------------------------------------------------------------------------------------------------|
| Intersection/Location                  | Situation                             | Response                                                                                                 |
| 13 <sup>th</sup> St & US-6 (Dodge St)  | Traffic backing up at intersection    | Use secondary route:<br>Divert traffic straight on US-6<br>(Dodge St)                                    |
| 13 <sup>th</sup> St & I-480 WB on ramp | Traffic backing up in left turn lanes | Use secondary route: Divert traffic at 13 <sup>th</sup> St & US-6 (Dodge St) straight on US-6 (Dodge St) |
|                                        |                                       |                                                                                                          |
|                                        |                                       |                                                                                                          |
|                                        |                                       |                                                                                                          |
|                                        |                                       |                                                                                                          |
|                                        |                                       |                                                                                                          |
|                                        |                                       |                                                                                                          |
|                                        |                                       |                                                                                                          |
|                                        |                                       |                                                                                                          |