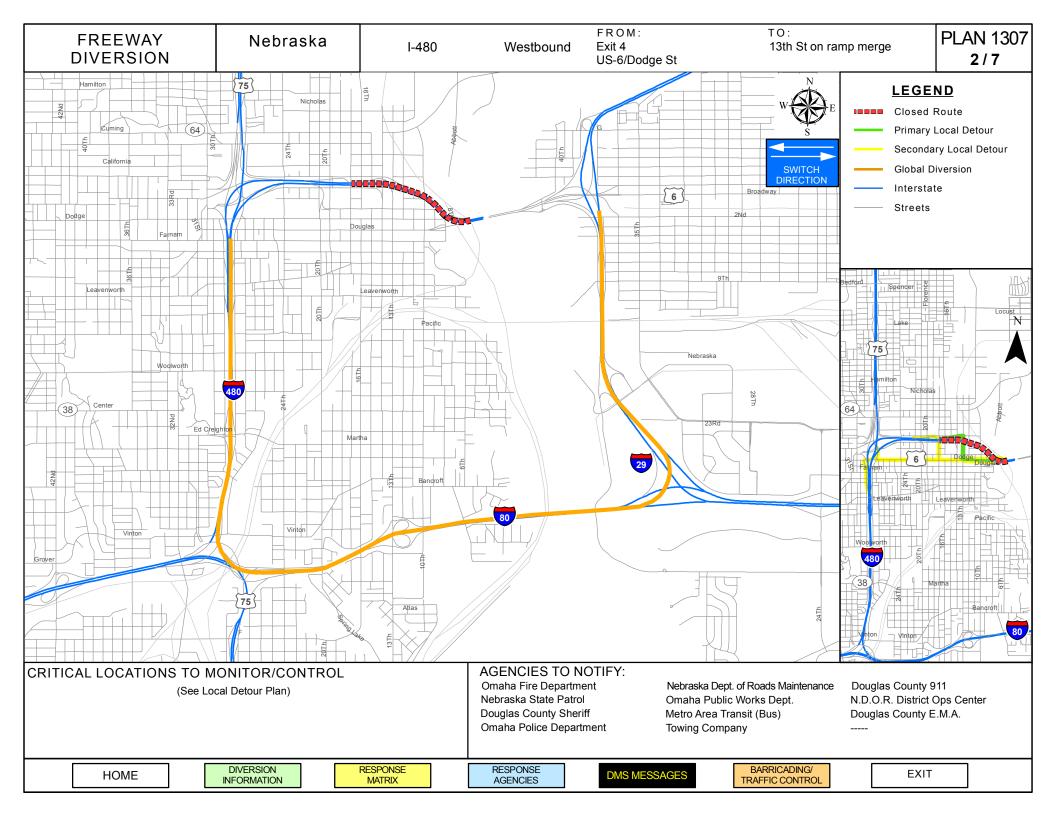

## **DMS MESSAGES** With Traffic Flow Sign ID **Sign Location Direction Message Options** I-480 WEST CLOSED laDOT: On I-29 AT EXIT 4 43 West of 25<sup>th</sup> St Exit Southbound (Exit 55) I-480 WEST TRAF NDOR: 1<sup>st</sup> sign upstream **USE DODGE ST** n/a ALT RTE EXIT 4 I-480 WEST laDOT: **CLOSED** On I-80/I-29 48 East of 24<sup>th</sup> St Exit AT EXIT 4 Westbound (Exit 1B) I-480 WEST TRAF NDOR: 1<sup>st</sup> sign upstream STAY ON I-80 n/a **TO EXIT 452**