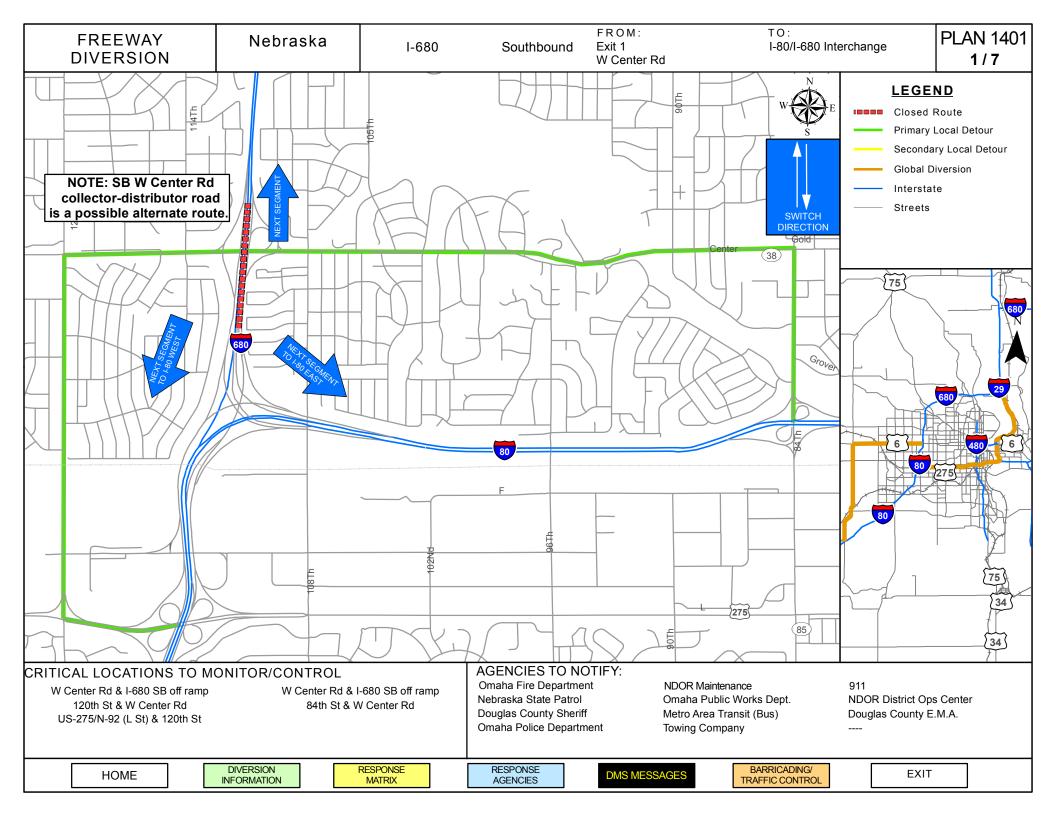

| FREEWAY<br>DIVERSION | Nebraska | I-680 | Southbound | From: Exit 1 W Center Rd<br>To: I-80/I-680 Interchange | Plan 1401<br><b>3/7</b> |
|----------------------|----------|-------|------------|--------------------------------------------------------|-------------------------|
|----------------------|----------|-------|------------|--------------------------------------------------------|-------------------------|

| CRITICAL AREAS TO MONITOR FOR DIVERSION DECISION MAKING |                                        |                                                                                                           |  |  |  |  |  |
|---------------------------------------------------------|----------------------------------------|-----------------------------------------------------------------------------------------------------------|--|--|--|--|--|
| Intersection/Location                                   | Situation                              | Response                                                                                                  |  |  |  |  |  |
| W Center Rd & I-680 SB off ramp                         | Traffic backing up in right turn lanes | Use other primary route:<br>Divert traffic to left turn onto W<br>Center Rd                               |  |  |  |  |  |
| 120 <sup>th</sup> St & W Center Rd                      | Traffic backing up in left turn lane   | Use other primary route: Divert traffic at W Center Rd & I- 680 SB off ramp to left turn onto W Center Rd |  |  |  |  |  |
| US-275/N-92 (L St) & 120 <sup>th</sup> St               | Traffic backing up in left turn lanes  | Use other primary route: Divert traffic at W Center Rd & I- 680 SB off ramp to left turn onto W Center Rd |  |  |  |  |  |
| W Center Rd & I-680 SB off ramp                         | Traffic backing up in left turn lanes  | Use other primary route:<br>Divert traffic to right turn onto W<br>Center Rd                              |  |  |  |  |  |
| 84 <sup>th</sup> St & W Center Rd                       | Traffic backing up at intersection     | Use other primary route: Divert traffic at W Center Rd & I-680 SB off ramp to right turn onto W Center Rd |  |  |  |  |  |
|                                                         |                                        |                                                                                                           |  |  |  |  |  |