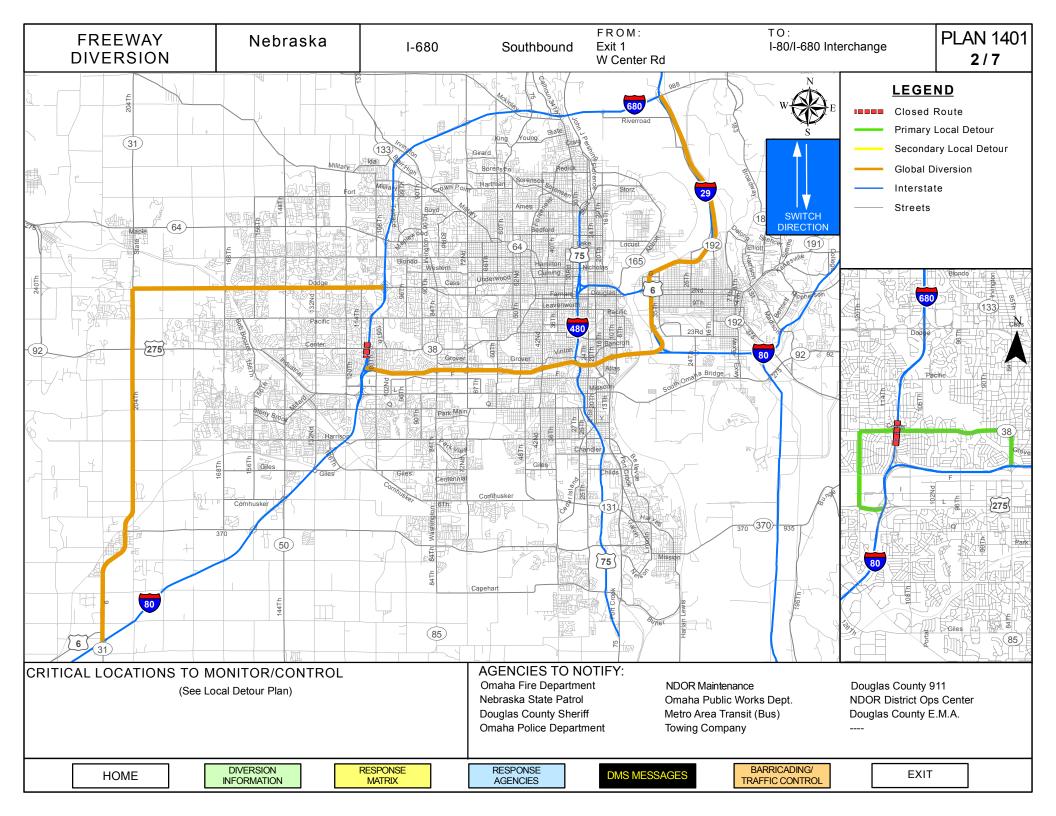

| FREEWAY<br>DIVERSION | Nebraska | I-680 | Southbound | From: Exit 1 W Center Rd<br>To: I-80/I-680 Interchange | Plan 1401<br><b>4/7</b> |
|----------------------|----------|-------|------------|--------------------------------------------------------|-------------------------|
|----------------------|----------|-------|------------|--------------------------------------------------------|-------------------------|

| ALTERNATE ROUTE RESPONSE PLAN                                             |                                                                                                                           |  |  |  |  |  |
|---------------------------------------------------------------------------|---------------------------------------------------------------------------------------------------------------------------|--|--|--|--|--|
| Typical Situation                                                         | Potential Response(s)                                                                                                     |  |  |  |  |  |
| Incident Located on Shoulder or Off of Roadway Expected Duration < 30 min |                                                                                                                           |  |  |  |  |  |
| Shoulder and/or one outside lane blocked                                  | On scene traffic control only                                                                                             |  |  |  |  |  |
| No lanes blocked                                                          | Do nothing                                                                                                                |  |  |  |  |  |
| Incident Located on Roadway Expected Duration < 2 hour                    |                                                                                                                           |  |  |  |  |  |
| All lanes blocked                                                         | Full diversion                                                                                                            |  |  |  |  |  |
| One outside lane and one inside lane blocked                              | Advanced warning using three upstream DMS Advise using alternate route                                                    |  |  |  |  |  |
| One inside lane blocked                                                   | Use spotter to direct traffic Advanced warning using two upstream DMS                                                     |  |  |  |  |  |
| Shoulder and/or one outside lane blocked                                  | On scene traffic control Advanced warning using one upstream DMS                                                          |  |  |  |  |  |
|                                                                           | ed on Roadway<br>ation > 2 hour                                                                                           |  |  |  |  |  |
| All lanes blocked                                                         |                                                                                                                           |  |  |  |  |  |
| Hazardous material spill                                                  | Full diversion                                                                                                            |  |  |  |  |  |
| Fatality                                                                  | i dii diversion                                                                                                           |  |  |  |  |  |
| Multi-vehicle/multiple incidents (close proximity)                        |                                                                                                                           |  |  |  |  |  |
| More than two lanes blocked including one or more inside lanes            | Partial diversion Use DMS to have through traffic use global detour Divert one or more lanes of traffic onto local detour |  |  |  |  |  |
| One outside lane and one inside lane blocked                              | Set up cones/barricades to restrict lanes<br>Advanced warning using upstream DMS<br>Advise using alternate route          |  |  |  |  |  |