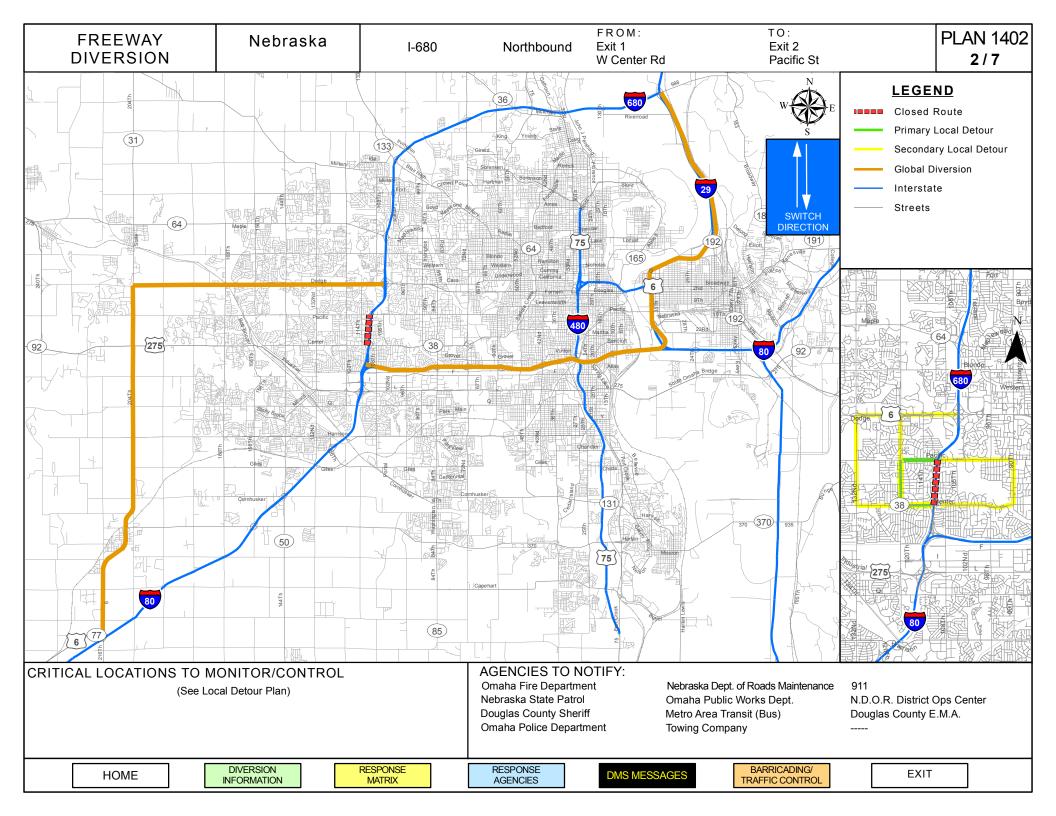

## With Traffic Flow

| Sign ID                 | Sign Location                               | Direction   | Message Options                                        |
|-------------------------|---------------------------------------------|-------------|--------------------------------------------------------|
| laDOT:                  | On I-80<br>West of Giles Rd Exit            | Coath acod  | I-680 NORTH<br>CLOSED AT EXIT 1                        |
| NDOR:<br>D2-DMS 01      | (Exit 442)<br>1 <sup>st</sup> sign upstream | Eastbound   | I-680 TRAFFIC<br>USE W CENTER RD W<br>ALT ROUTE EX 1   |
| laDOT:<br>n/a           | On I-80<br>West of N-370 Exit               | Eastbound   | I-680 NORTH<br>CLOSED AT EXIT 1<br>W CENTER RD         |
| NDOR:<br>D2-DMS 15      | (Exit 439)<br>2 <sup>nd</sup> sign upstream | Eastbound   | I-680 TRAFFIC<br>CONSIDER<br>ALTERNATE ROUTE           |
| laDOT:<br>n/a           | On I-80<br>West of Waverly Exit (US-6)      | Eastbound   | I-680 CLOSED<br>FROM I-80<br>IN OMAHA                  |
| NDOR:<br>D1 I-80 407 EB | (Exit 409) 3 <sup>rd</sup> sign upstream    |             | I-680 TRAFFIC<br>CONSIDER N-31 N<br>TO DODGE E         |
| laDOT:                  | On I-80<br>West of 84 <sup>th</sup> St Exit | Westbound   | I-680 NORTH<br>CLOSED AT EXIT 1                        |
| NDOR:<br>D2-DMS 06      | (Exit 448)<br>1 <sup>st</sup> sign upstream | vvestbourid | I-680 TRAFFIC<br>USE W CENTER RD W<br>ALT ROUTE EX 445 |
| laDOT:<br>5             | On I-80<br>East of 60 <sup>th</sup> St Exit |             | I-680 NORTH<br>CLOSED AT EXIT 1<br>W CENTER RD         |
| NDOR:<br>D2-DMS 05      | (Exit 450)                                  | Westbound   | I-680 TRAFFIC<br>CONSIDER<br>ALTERNATE ROUTE           |

| DMS MESSAGES                      |                                                                                                |            |                                                                                   |  |  |  |  |
|-----------------------------------|------------------------------------------------------------------------------------------------|------------|-----------------------------------------------------------------------------------|--|--|--|--|
|                                   | With Traffic Flow                                                                              |            |                                                                                   |  |  |  |  |
| Sign ID                           | Sign Location                                                                                  | Direction  | Message Options                                                                   |  |  |  |  |
| laDOT:<br>4<br>NDOR:<br>n/a       | On I-80<br>East of 13 <sup>th</sup> St Exit<br>(Exit 454)<br>3 <sup>rd</sup> sign upstream     | Westbound  | I-680 NORTH CLOSED AT EXIT 1 W CENTER RD I-680 TRAFFIC CONSIDER ALTERNATE ROUTE   |  |  |  |  |
| laDOT:<br>48<br>NDOR:<br>n/a      | On I-80/I-29<br>East of 24 <sup>th</sup> St Exit<br>(Exit 1B)<br>4 <sup>th</sup> sign upstream | Westbound  | I-680 NORTH CLOSED FROM I-80 CONSIDER ALT RTE TRUCK TRAFFIC USE I-29 N TO I-680 W |  |  |  |  |
| laDOT:<br>8<br>NDOR:<br>D2-DMS 08 | On I-480<br>North of Martha St Exit<br>(Exit 1A)                                               | Southbound | I-680 NORTH CLOSED FROM I-80  I-680 TRAFFIC CONSIDER ALTERNATE ROUTE              |  |  |  |  |
| laDOT:<br>9<br>NDOR:<br>D2-DMS 09 | On US-75<br>South of Q St Exit                                                                 | Northbound | I-680 NORTH CLOSED FROM I-80  I-680 TRAFFIC CONSIDER ALTERNATE ROUTE              |  |  |  |  |
| Opposite Traffic Flow             |                                                                                                |            |                                                                                   |  |  |  |  |
| Sign ID                           | Sign Location                                                                                  | Direction  | Message Options                                                                   |  |  |  |  |
| IaDOT:<br>7<br>NDOR:<br>D2-DMS 07 | On I-680<br>North of Pacific St Exit<br>(Exit 2)                                               | Southbound | CAUTION<br>ACCIDENT AHEAD<br>I-680 NORTHBOUND                                     |  |  |  |  |