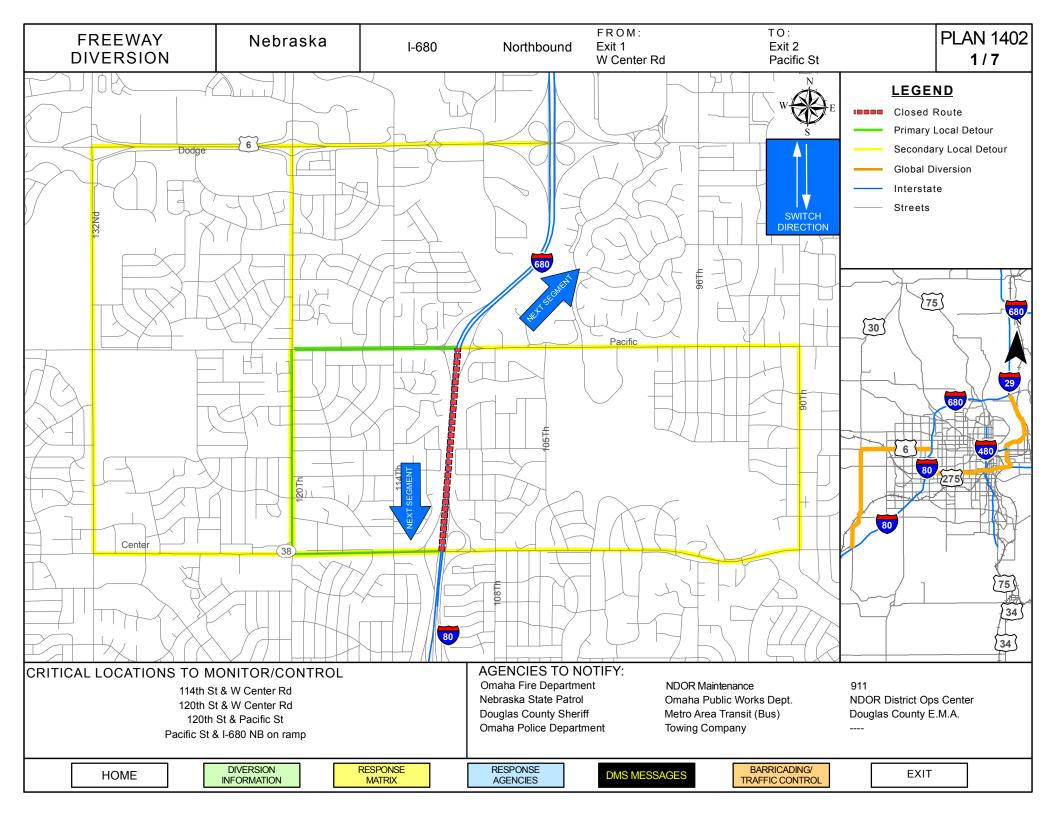

| CRITICAL AREAS TO                  | MONITOR FOR DIVERSION                 | N DECISION MAKING                                                                                                                                                                                                                                    |
|------------------------------------|---------------------------------------|------------------------------------------------------------------------------------------------------------------------------------------------------------------------------------------------------------------------------------------------------|
| Intersection/Location              | Situation                             | Response                                                                                                                                                                                                                                             |
| 114 <sup>th</sup> St & W Center Rd | Traffic backing up in through lanes   | Use secondary route:<br>Divert traffic at W Center Rd CD<br>off ramp EB/WB split to EB ramp                                                                                                                                                          |
| 120 <sup>th</sup> St & W Center Rd | Traffic backing up in right turn lane | Use secondary route: Divert traffic straight on W Center Rd WB Divert traffic at W Center Rd off ramp EB/WB split to EB ramp                                                                                                                         |
| 120 <sup>th</sup> St & Pacific St  | Traffic backing up in right turn lane | Use secondary route: Divert traffic straight on 120 <sup>th</sup> St NB Divert traffic at 120 <sup>th</sup> St & W Center Rd straight on W Center Rd WB Divert traffic at W Center Rd off ramp EB/WB split to EB ramp                                |
| Pacific St & I-680 NB on ramp      | Traffic backing up in left turn lane  | Use secondary route: Divert traffic at 120 <sup>th</sup> St & Pacific St straight on 120 <sup>th</sup> St Divert traffic at 120 <sup>th</sup> St & W Center Rd straight on W Center Rd Divert traffic at W Center Rd off ramp EB/WB split to EB ramp |
|                                    |                                       |                                                                                                                                                                                                                                                      |
|                                    |                                       |                                                                                                                                                                                                                                                      |