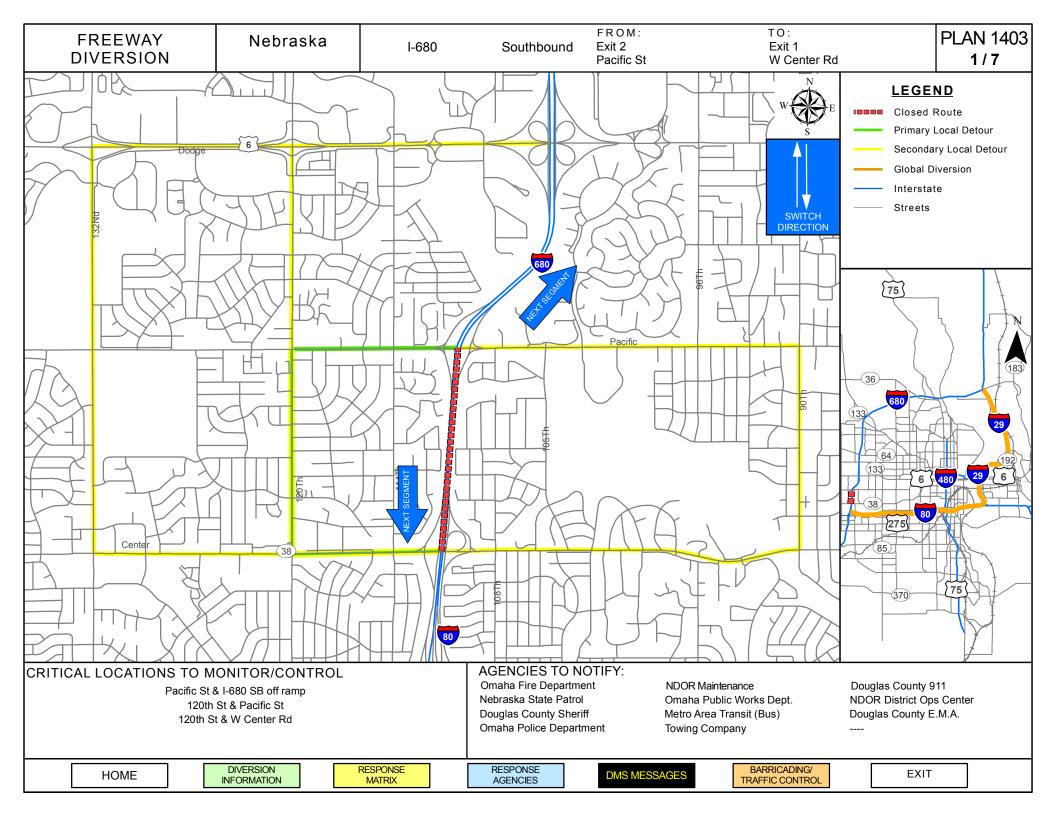

| CRITICAL AREAS TO MONITOR FOR DIVERSION DECISION MAKING |                                       |                                                                                                                                                                                                                |  |  |  |  |  |
|---------------------------------------------------------|---------------------------------------|----------------------------------------------------------------------------------------------------------------------------------------------------------------------------------------------------------------|--|--|--|--|--|
| Intersection/Location                                   | Situation                             | Response                                                                                                                                                                                                       |  |  |  |  |  |
| Pacific St & I-680 SB off ramp                          | Traffic backing up in right turn lane | Use secondary route: Divert traffic to left turn onto Pacific St Divert I-680 traffic to W Dodge Rd at Exit 3                                                                                                  |  |  |  |  |  |
| 120 <sup>th</sup> St & Pacific St                       | Traffic backing up in left turn lane  | Use secondary route: Divert traffic at Pacific St & I-680 SB off ramp to left turn onto Pacific St Divert I-680 traffic to W Dodge Rd at Exit 3                                                                |  |  |  |  |  |
| 120 <sup>th</sup> St & W Center Rd                      | Traffic backing up in left turn lane  | Use secondary route: Divert traffic at Pacific St & I-680 SB off ramp to left turn onto Pacific St Divert I-680 traffic to W Dodge Rd at Exit 3 west to 132 <sup>nd</sup> St (DO NOT USE 120 <sup>th</sup> ST) |  |  |  |  |  |
|                                                         |                                       |                                                                                                                                                                                                                |  |  |  |  |  |
|                                                         |                                       |                                                                                                                                                                                                                |  |  |  |  |  |
|                                                         |                                       |                                                                                                                                                                                                                |  |  |  |  |  |