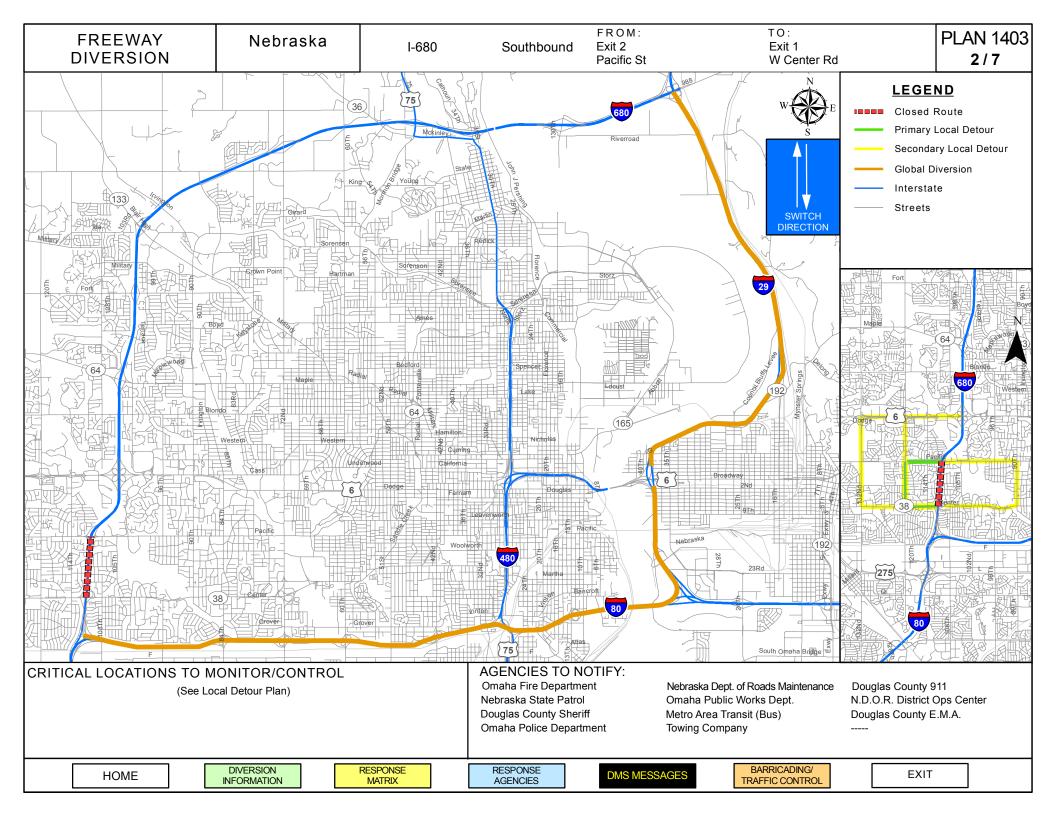

## **DMS MESSAGES** With Traffic Flow Sign ID **Sign Location** Direction **Message Options** I-680 CLOSED laDOT: On I-680 AT EXIT 2 7 North of Pacific St Exit Southbound (Exit 2) I-680 TRAFFIC NDOR: 1<sup>st</sup> sign upstream USE PACIFIC ST W D2-DMS 07 ALT ROUTE I-680 CLOSED IaDOT: AT EXIT 2 On I-680 n/a East of 72<sup>nd</sup> St Exit PACIFIC ST Westbound (Exit 9) I-680 TRAFFIC NDOR: 2<sup>nd</sup> sign upstream USE PACIFIC ST W D2-DMS 16 ALT ROUTE I-680 S CLOSED IaDOT: On I-29 AT EXIT 2 20 North of I-680 South PACIFIC ST Interchange Southbound NDOR: (Exit 61) I-80 TRAFFIC 3<sup>rd</sup> sign upstream n/a **REMAIN ON I-29** I-680 S CLOSED laDOT: AT EXIT 2 10 On US-6 (W Dodge Rd) East of 132<sup>nd</sup> St PACIFIC ST Eastbound NDOR: I-680 S TRAFFIC D2-DMS 10 USE 120TH ST S

Westbound

IaDOT:

12

NDOR:

D2-DMS 13

On US-6 (W Dodge Rd)

East of I-680 Interchange

I-680 S CLOSED

AT EXIT 2

PACIFIC ST

I-680 S TRAFFIC

**USE DODGE** 

TO 120TH ST S

| FREEWAY<br>DIVERSION | Nebraska | I-680 | Southbound | From: Exit 2 Pacific St<br>To: Exit 1 W Center Rd | Plan 1403 <b>7/7</b> |
|----------------------|----------|-------|------------|---------------------------------------------------|----------------------|
|----------------------|----------|-------|------------|---------------------------------------------------|----------------------|