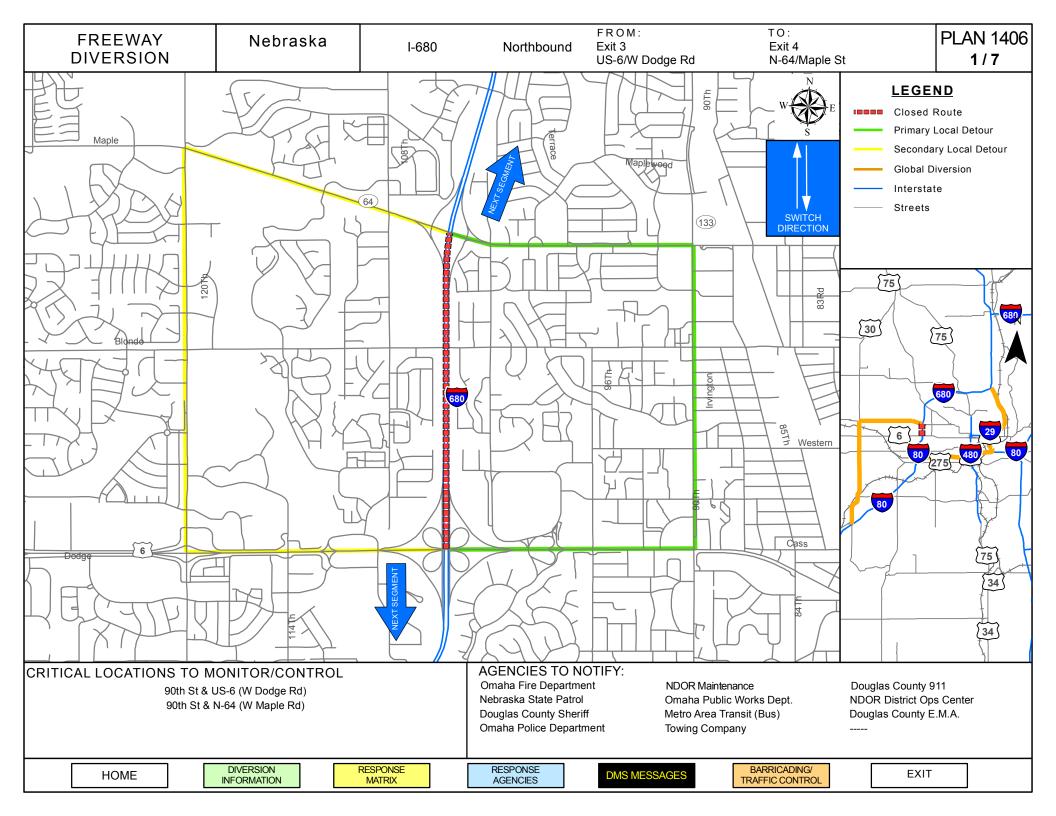

| CRITICAL AREAS TO MONITOR FOR DIVERSION DECISION MAKING |                                       |                                                                        |  |  |  |  |  |
|---------------------------------------------------------|---------------------------------------|------------------------------------------------------------------------|--|--|--|--|--|
| Intersection/Location                                   | Situation                             | Response                                                               |  |  |  |  |  |
| 90 <sup>th</sup> St & US-6 (W Dodge Rd)                 | Traffic backing up in left turn lanes | Use secondary route:<br>Divert I-680 traffic to US-6 (W<br>Dodge Rd) W |  |  |  |  |  |
| 90 <sup>th</sup> St & N-64 (W Maple Rd)                 | Traffic backing up in left turn lane  | Use secondary route:<br>Divert I-680 traffic to US-6 (W<br>Dodge Rd) W |  |  |  |  |  |
|                                                         |                                       |                                                                        |  |  |  |  |  |
|                                                         |                                       |                                                                        |  |  |  |  |  |
|                                                         |                                       |                                                                        |  |  |  |  |  |
|                                                         |                                       |                                                                        |  |  |  |  |  |
|                                                         |                                       |                                                                        |  |  |  |  |  |
|                                                         |                                       |                                                                        |  |  |  |  |  |
|                                                         |                                       |                                                                        |  |  |  |  |  |
|                                                         |                                       |                                                                        |  |  |  |  |  |