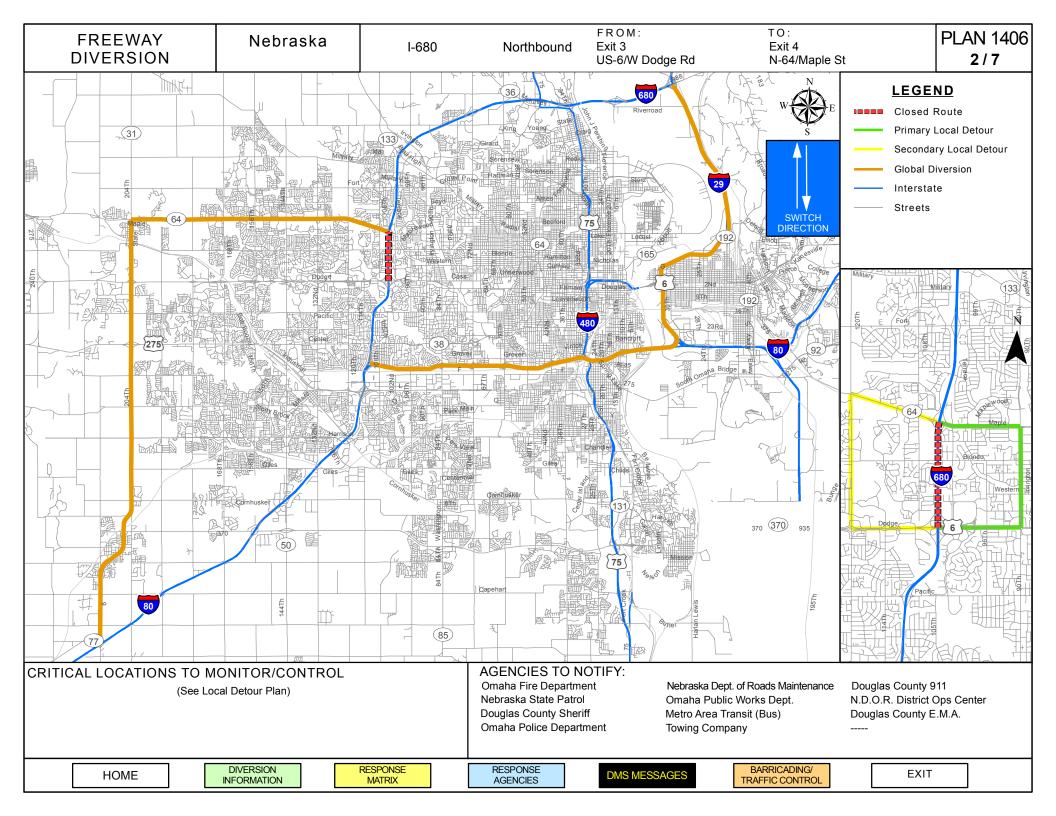

| ALTERNATE ROUTE RESPONSE PLAN                                             |                                                                                                                           |  |  |  |  |  |  |
|---------------------------------------------------------------------------|---------------------------------------------------------------------------------------------------------------------------|--|--|--|--|--|--|
| Typical Situation                                                         | Potential Response(s)                                                                                                     |  |  |  |  |  |  |
| Incident Located on Shoulder or Off of Roadway Expected Duration < 30 min |                                                                                                                           |  |  |  |  |  |  |
| Shoulder and/or one outside lane blocked  On scene traffic control only   |                                                                                                                           |  |  |  |  |  |  |
| No lanes blocked                                                          | Do nothing                                                                                                                |  |  |  |  |  |  |
|                                                                           | ed on Roadway<br>ation < 2 hour                                                                                           |  |  |  |  |  |  |
| All lanes blocked                                                         | Full diversion                                                                                                            |  |  |  |  |  |  |
| One outside lane and one inside lane blocked                              | Advanced warning using three upstream DMS<br>Advise using alternate route                                                 |  |  |  |  |  |  |
| One inside lane blocked                                                   | Use spotter to direct traffic Advanced warning using two upstream DMS                                                     |  |  |  |  |  |  |
| Shoulder and/or one outside lane blocked                                  | On scene traffic control Advanced warning using one upstream DMS                                                          |  |  |  |  |  |  |
|                                                                           | ed on Roadway<br>ation > 2 hour                                                                                           |  |  |  |  |  |  |
| All lanes blocked                                                         |                                                                                                                           |  |  |  |  |  |  |
| Hazardous material spill                                                  | Full diversion                                                                                                            |  |  |  |  |  |  |
| Fatality                                                                  | i dii diversion                                                                                                           |  |  |  |  |  |  |
| Multi-vehicle/multiple incidents (close proximity)                        |                                                                                                                           |  |  |  |  |  |  |
| More than two lanes blocked including one or more inside lanes            | Partial diversion Use DMS to have through traffic use global detour Divert one or more lanes of traffic onto local detour |  |  |  |  |  |  |
| One outside lane and one inside lane blocked                              | Set up cones/barricades to restrict lanes<br>Advanced warning using upstream DMS<br>Advise using alternate route          |  |  |  |  |  |  |