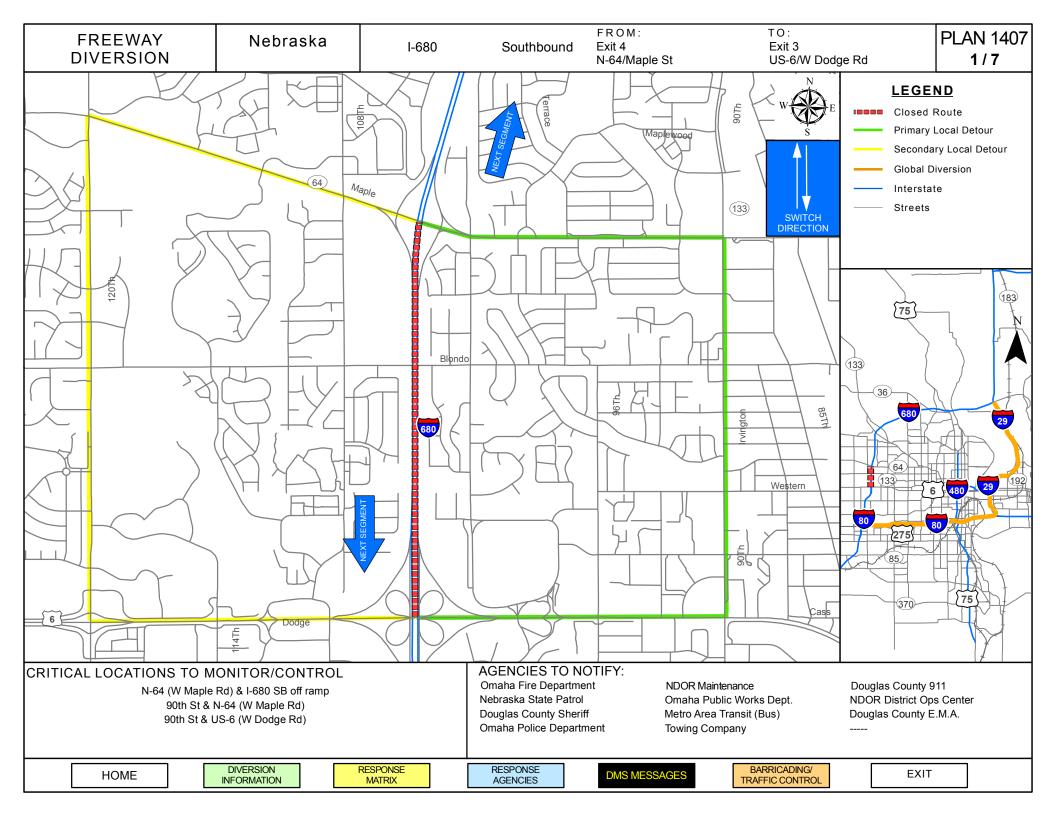

| CRITICAL AREAS TO MONITOR FOR DIVERSION DECISION MAKING |                                       |                                                                                                                 |  |  |  |  |  |  |
|---------------------------------------------------------|---------------------------------------|-----------------------------------------------------------------------------------------------------------------|--|--|--|--|--|--|
| Intersection/Location                                   | Situation                             | Response                                                                                                        |  |  |  |  |  |  |
| N-64 (W Maple Rd) & I-680 SB off ramp                   | Traffic backing up in left turn lanes | Use secondary route:<br>Divert traffic to right turn onto N-64<br>(W Maple Rd)                                  |  |  |  |  |  |  |
| 90 <sup>th</sup> St & N-64 (W Maple Rd)                 | Traffic backing up in right turn lane | Use secondary route: Divert traffic at N-64 (Maple St) & I-680 SB off ramp to right turn onto N-64 (W Maple Rd) |  |  |  |  |  |  |
| 90 <sup>th</sup> St & US-6 (W Dodge Rd)                 | Traffic backing up in right turn lane | Use secondary route: Divert traffic at N-64 (Maple St) & I-680 SB off ramp to right turn onto N-64 (W Maple Rd) |  |  |  |  |  |  |
|                                                         |                                       |                                                                                                                 |  |  |  |  |  |  |
|                                                         |                                       |                                                                                                                 |  |  |  |  |  |  |
|                                                         |                                       |                                                                                                                 |  |  |  |  |  |  |