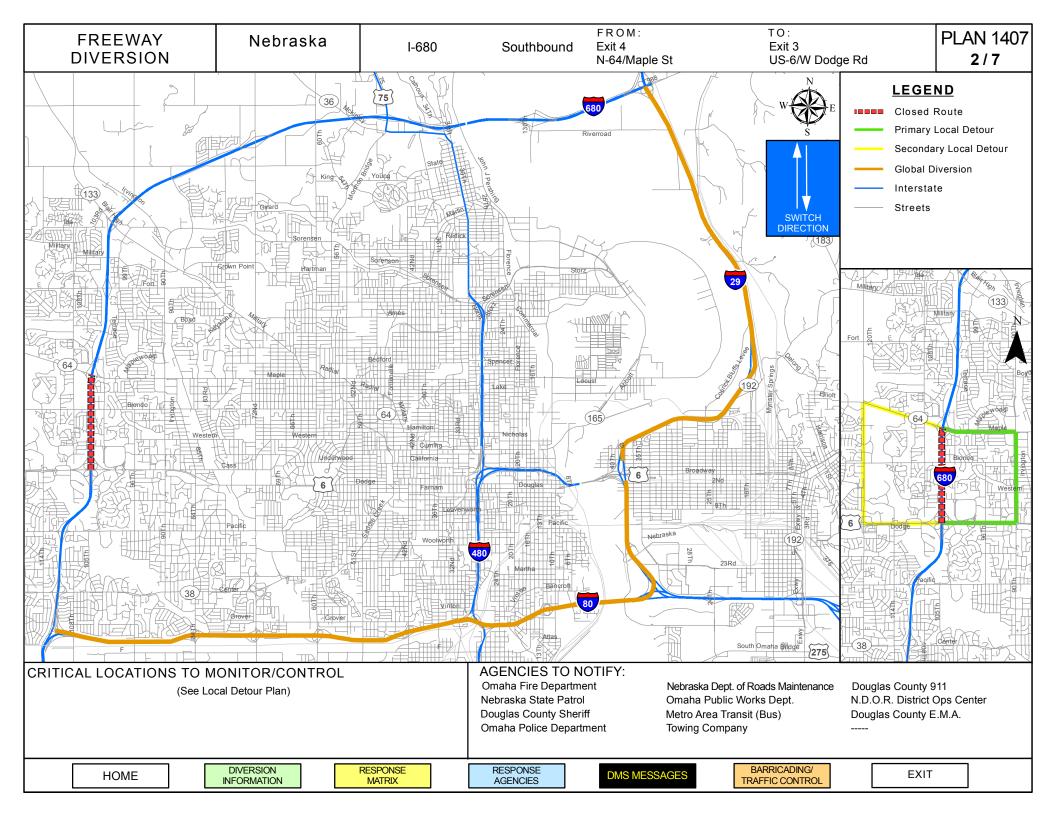

| FREEWAY<br>DIVERSION | Nebraska | I-680 | Southbound | From: Exit 4 N-64 (Maple St) To: Exit 3 US-6 (W Dodge Rd) | Plan 1407<br>3/7 |
|----------------------|----------|-------|------------|-----------------------------------------------------------|------------------|
|----------------------|----------|-------|------------|-----------------------------------------------------------|------------------|

| CRITICAL AREAS TO MONITOR FOR DIVERSION DECISION MAKING |                                       |                                                                                                                 |  |  |  |  |  |  |
|---------------------------------------------------------|---------------------------------------|----------------------------------------------------------