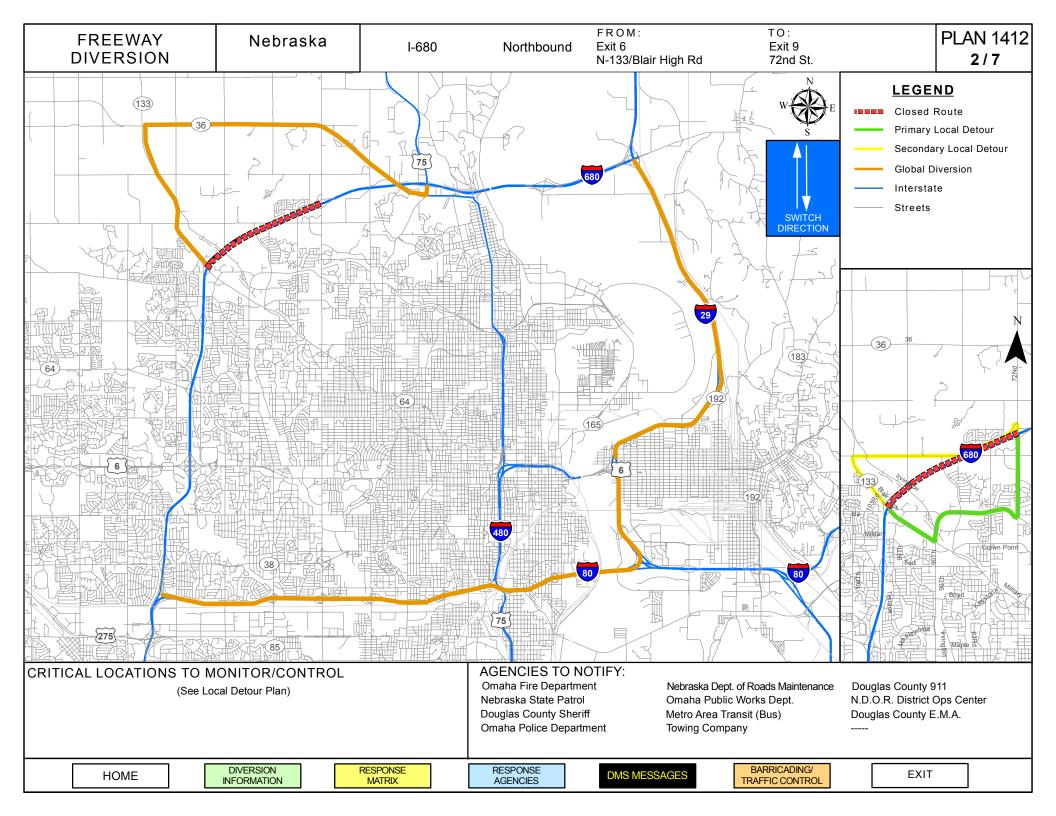

| ALTERNATE ROUTE RESPONSE PLAN                                                |                                                                                                          |  |  |  |  |  |
|------------------------------------------------------------------------------|----------------------------------------------------------------------------------------------------------|--|--|--|--|--|
| Typical Situation                                                            | Potential Response(s)                                                                                    |  |  |  |  |  |
| Incident Located on Shoulder or Off of Roadway<br>Expected Duration < 30 min |                                                                                                          |  |  |  |  |  |
| Shoulder and/or outside lane blocked                                         | On scene traffic control only                                                                            |  |  |  |  |  |
| No lanes blocked                                                             | Do nothing                                                                                               |  |  |  |  |  |
|                                                                              | Incident Located on Roadway<br>Expected Duration < 2 hour                                                |  |  |  |  |  |
| All lanes blocked                                                            | Full diversion                                                                                           |  |  |  |  |  |
| Inside lane blocked                                                          | Use spotter to direct traffic<br>Advanced warning using two upstream DMS<br>Advise using alternate route |  |  |  |  |  |
| Shoulder and/or outside lane blocked                                         | On scene traffic control<br>Advanced warning using one upstream DMS                                      |  |  |  |  |  |
|                                                                              | Incident Located on Roadway<br>Expected Duration > 2 hour                                                |  |  |  |  |  |
| All lanes blocked                                                            |                                                                                                          |  |  |  |  |  |
| Hazardous material spill                                                     | Full diversion                                                                                           |  |  |  |  |  |
| Fatality                                                                     |                                                                                                          |  |  |  |  |  |
| Multi-vehicle/multiple incidents (close proximity)                           |                                                                                                          |  |  |  |  |  |