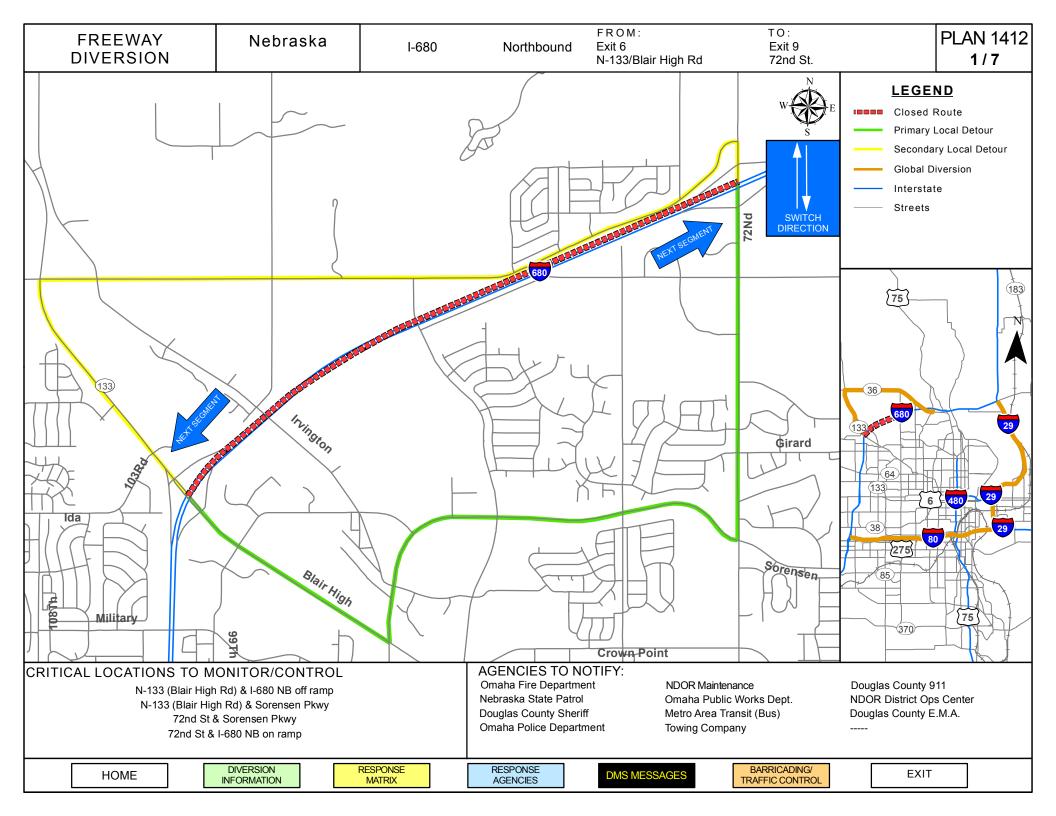

I

| CRITICAL AREAS TO MONITOR FOR DIVERSION DECISION MAKING |                                       |                                                                                                                                   |  |  |  |  |  |  |
|---------------------------------------------------------|---------------------------------------|-----------------------------------------------------------------------------------------------------------------------------------|--|--|--|--|--|--|
| Intersection/Location                                   | Situation                             | Response                                                                                                                          |  |  |  |  |  |  |
| N-133 (Blair High Rd) & I-680 NB<br>off ramp            | Traffic backing up in right turn lane | Use secondary route:<br>Divert traffic to left turn onto N-133<br>(Blair High Rd)                                                 |  |  |  |  |  |  |
| N-133 (Blair High Rd) & Sorensen<br>Pkwy                | Traffic backing up in left turn lane  | Use secondary route:<br>Divert traffic at N-133 (Blair High<br>Rd) & I-680 NB off ramp to left<br>turn onto N-133 (Blair High Rd) |  |  |  |  |  |  |
| 72 <sup>nd</sup> St & Sorensen Pkwy                     | Traffic backing up in left turn lanes | Use secondary route:<br>Divert traffic at N-133 (Blair High<br>Rd) & I-680 NB off ramp to left<br>turn onto N-133 (Blair High Rd) |  |  |  |  |  |  |
| 72 <sup>nd</sup> St & I-680 NB on ramp                  | Traffic backing up at intersection    | Use secondary route:<br>Divert traffic at N-133 (Blair High<br>Rd) & I-680 NB off ramp to left<br>turn onto N-133 (Blair High Rd) |  |  |  |  |  |  |
|                                                         |                                       |                                                                                                                                   |  |  |  |  |  |  |
|                                                         |                                       |                                                                                                                                   |  |  |  |  |  |  |