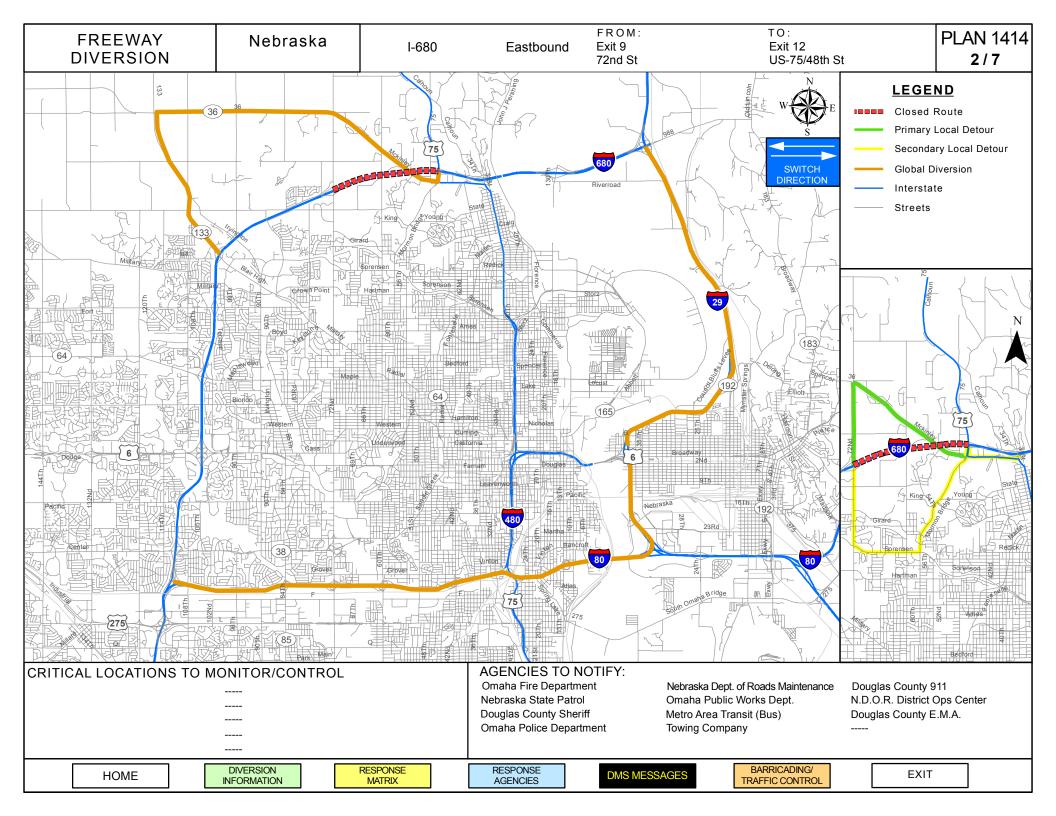

| FREEWAY<br>DIVERSION | Nebraska | I-680 | Eastbound | From: Exit 9 72 <sup>nd</sup> St<br>To: Exit 12 US-75 (48 <sup>th</sup> St) | 9/2<br>3/7 |
|----------------------|----------|-------|-----------|-----------------------------------------------------------------------------|------------|
|----------------------|----------|-------|-----------|-----------------------------------------------------------------------------|------------|

| CRITICAL AREAS TO                        | CRITICAL AREAS TO MONITOR FOR DIVERSION DECISION MAKING |                                                                                                                                                                        |  |  |  |  |  |
|------------------------------------------|-------------------------