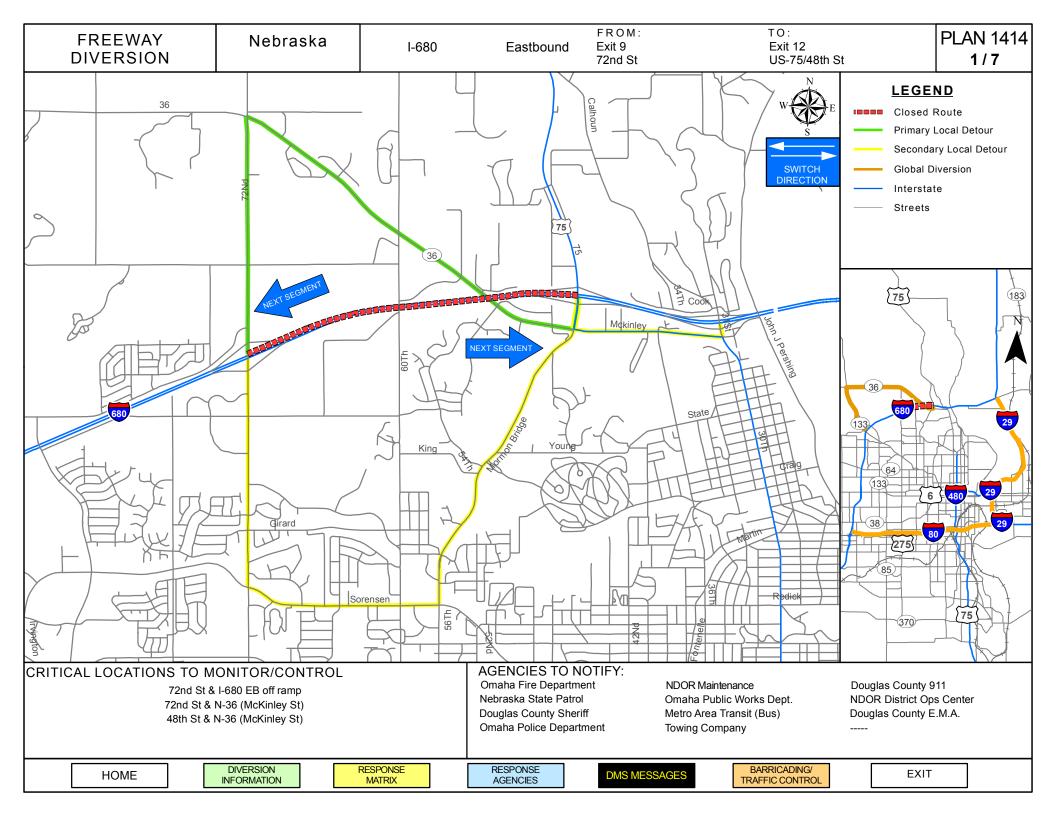

| CRITICAL AREAS TO                        | CRITICAL AREAS TO MONITOR FOR DIVERSION DECISION MAKING |                                                                                                                                                                        |  |  |  |  |  |
|------------------------------------------|---------------------------------------------------------|------------------------------------------------------------------------------------------------------------------------------------------------------------------------|--|--|--|--|--|
| Intersection/Location                    | Situation                                               | Response                                                                                                                                                               |  |  |  |  |  |
| 72 <sup>nd</sup> St & I-680 EB off ramp  | Traffic backing up at intersection                      | Use secondary route: Divert traffic to right turn onto 72 <sup>nd</sup> St (split single lane ramp into two lanes)                                                     |  |  |  |  |  |
| 72 <sup>nd</sup> St & N-36 (McKinley St) | Traffic backing up in right turn lane                   | Use secondary route: Divert traffic at 72 <sup>nd</sup> St & I-680 EB off ramp to right turn onto 72 <sup>nd</sup> St                                                  |  |  |  |  |  |
| 48 <sup>th</sup> St & N-36 (McKinley St) | Traffic backing up in left turn lane                    | Use secondary route: Divert traffic at 72 <sup>nd</sup> St & I-680 EB off ramp to right turn onto 72 <sup>nd</sup> St Divert traffic to straight on N-36 (McKinley St) |  |  |  |  |  |
|                                          |                                                         |                                                                                                                                                                        |  |  |  |  |  |
|                                          |                                                         |                                                                                                                                                                        |  |  |  |  |  |
|                                          |                                                         |                                                                                                                                                                        |  |  |  |  |  |