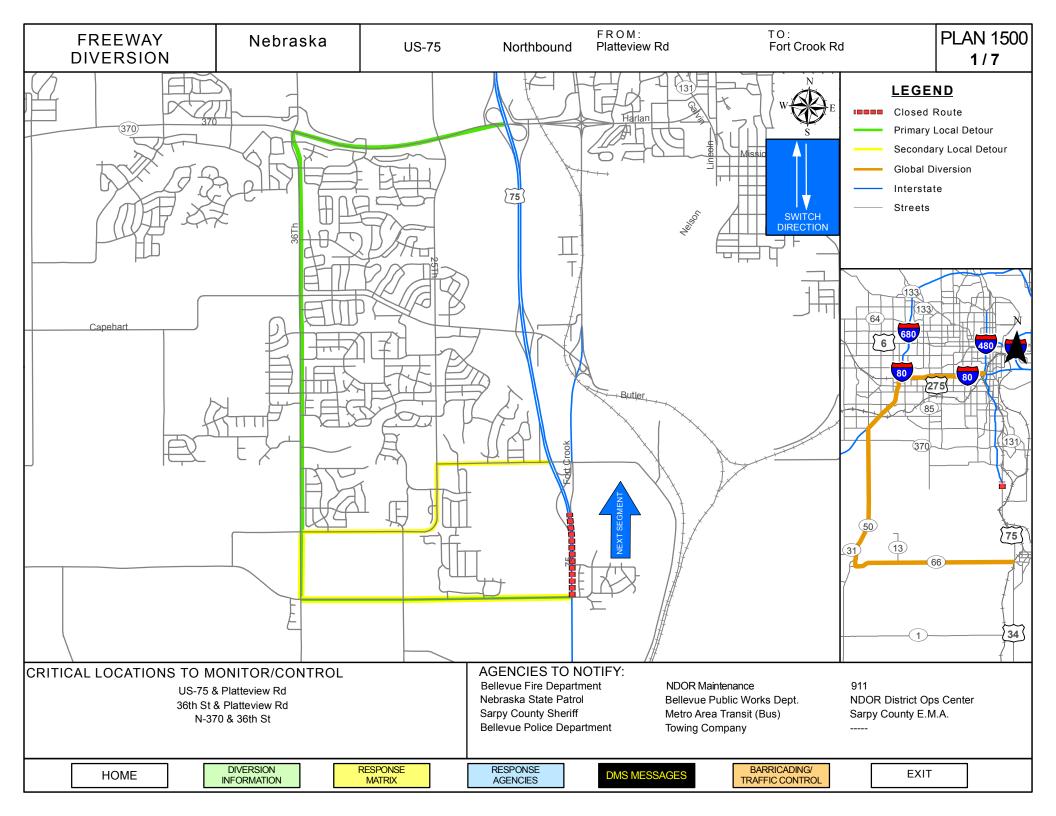

| FREEWAY<br>DIVERSION | Nebraska | US-75 | Northbound | From: Platteview Rd<br>To: Fort Crook Rd | Plan 1500<br><b>3/7</b> |
|----------------------|----------|-------|------------|------------------------------------------|-------------------------|
|----------------------|----------|-------|------------|------------------------------------------|-------------------------|

| CRITICAL AREAS TO                   | CRITICAL AREAS TO MONITOR FOR DIVERSION DECISION MAKING |                                                                                                                                                                              |  |  |  |  |  |
|-------------------------------------|---------------------------------------------------------|------------------------------------------------------------------------------------------------------------------------------------------------------------------------------|--|--|--|--|--|
| Intersection/Location               | Situation                                               | Response                                                                                                                                                                     |  |  |  |  |  |
| US-75 & Platteview Rd               | Traffic backing up in left turn lane                    | Use global route:<br>Divert US-75 traffic to US-34                                                                                                                           |  |  |  |  |  |
| 36 <sup>th</sup> St & Platteview Rd | Traffic backing up at intersection                      | Use global route:<br>Divert US-75 traffic to US-34                                                                                                                           |  |  |  |  |  |
| N-370 & 36 <sup>th</sup> St         | Traffic backing up in right turn lane                   | Use secondary route:<br>Divert traffic at 36 <sup>th</sup> St &<br>Schneekloth Rd to right turn onto<br>Schneekloth Rd<br>Use global route:<br>Divert US-75 traffic to US-34 |  |  |  |  |  |
|                                     |                                                         |                                                                                                                                                                              |  |  |  |  |  |
|                                     |                                                         |                                                                                                                                                                              |  |  |  |  |  |
|                                     |                                                         |                                                                                                                                                                              |  |  |  |  |  |