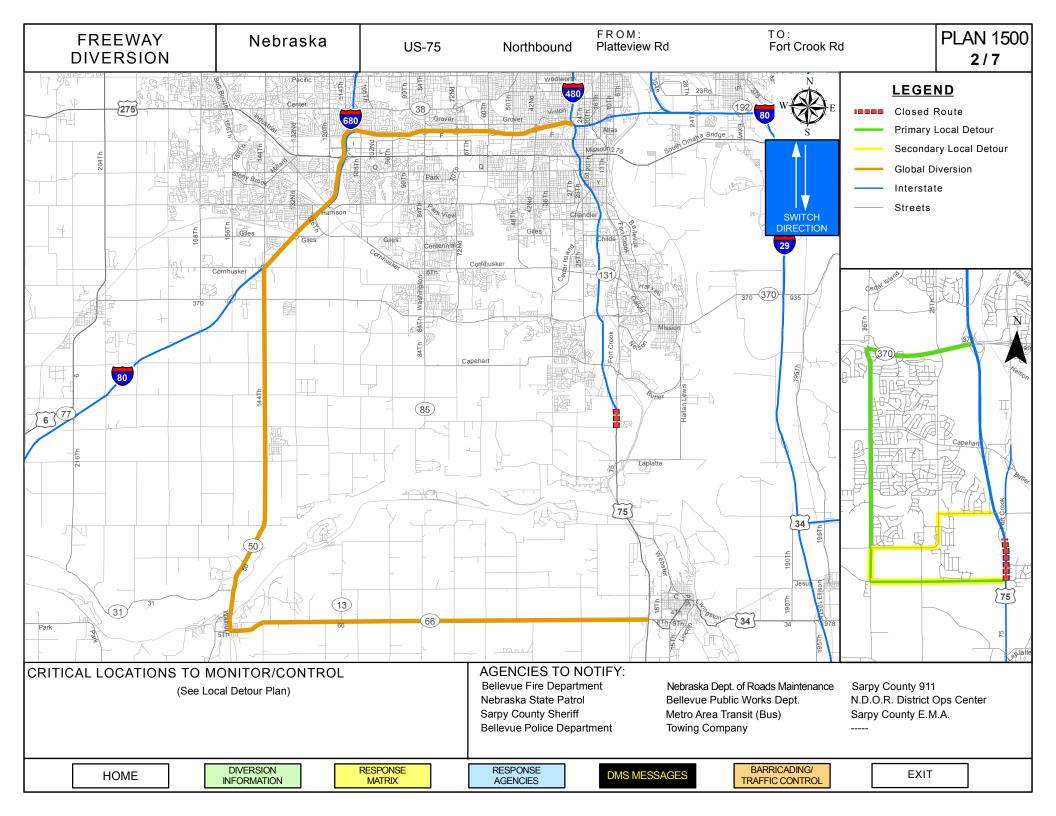

| FREEWAY<br>DIVERSION | Nebraska | US-75 | Northbound | From: Platteview Rd<br>To: Fort Crook Rd | Plan 1500<br><b>4/7</b> |
|----------------------|----------|-------|------------|------------------------------------------|-------------------------|
|----------------------|----------|-------|------------|------------------------------------------|-------------------------|

| TRAFFIC CONTROL                                       |                                                                                              |                                              |  |  |  |  |  |
|-------------------------------------------------------|----------------------------------------------------------------------------------------------|----------------------------------------------|--|--|--|--|--|
| Intersection/Location                                 | Initial Action/<br>Resource Needed                                                           | Extended Duration Action/<br>Resource Needed |  |  |  |  |  |
|                                                       | Primary Alternate                                                                            |                                              |  |  |  |  |  |
| US-75 & Platteview Rd                                 | Detour sign<br>Law enforcement traffic control                                               | Adjust signal timing                         |  |  |  |  |  |
| Platteview Rd & 36 <sup>th</sup> St                   | Detour sign<br>Law enforcement traffic control                                               |                                              |  |  |  |  |  |
| 36 <sup>th</sup> St between Platteview Rd & N-<br>370 | Spaced detour signs as needed                                                                |                                              |  |  |  |  |  |
| 36 <sup>th</sup> & N-370                              | Detour sign<br>Law enforcement traffic control                                               | Adjust signal timing                         |  |  |  |  |  |
| N-370 west of 36 <sup>th</sup>                        | Barricading to move N-370 EB<br>traff. to inside lane at 36 <sup>th</sup> St<br>intersection |                                              |  |  |  |  |  |
|                                                       |                                                                                              |                                              |  |  |  |  |  |
|                                                       | Secondary Alternate                                                                          |                                              |  |  |  |  |  |
| 36 <sup>th</sup> St & Schneekloth Rd                  | Law enforcement traffic control to split traff. between Prim. & Sec.                         |                                              |  |  |  |  |  |
| 25 <sup>th</sup> St & Fairview Rd                     | Detour sign                                                                                  |                                              |  |  |  |  |  |
| 25 <sup>th</sup> St & Capehart Rd                     | Detour sign                                                                                  |                                              |  |  |  |  |  |
|                                                       |                                                                                              |                                              |  |  |  |  |  |
|                                                       |                                                                                              |                                              |  |  |  |  |  |
|                                                       |                                                                                              |                                              |  |  |  |  |  |
|                                                       |                                                                                              |                                              |  |  |  |  |  |
|                                                       |                                                                                              |                                              |  |  |  |  |  |