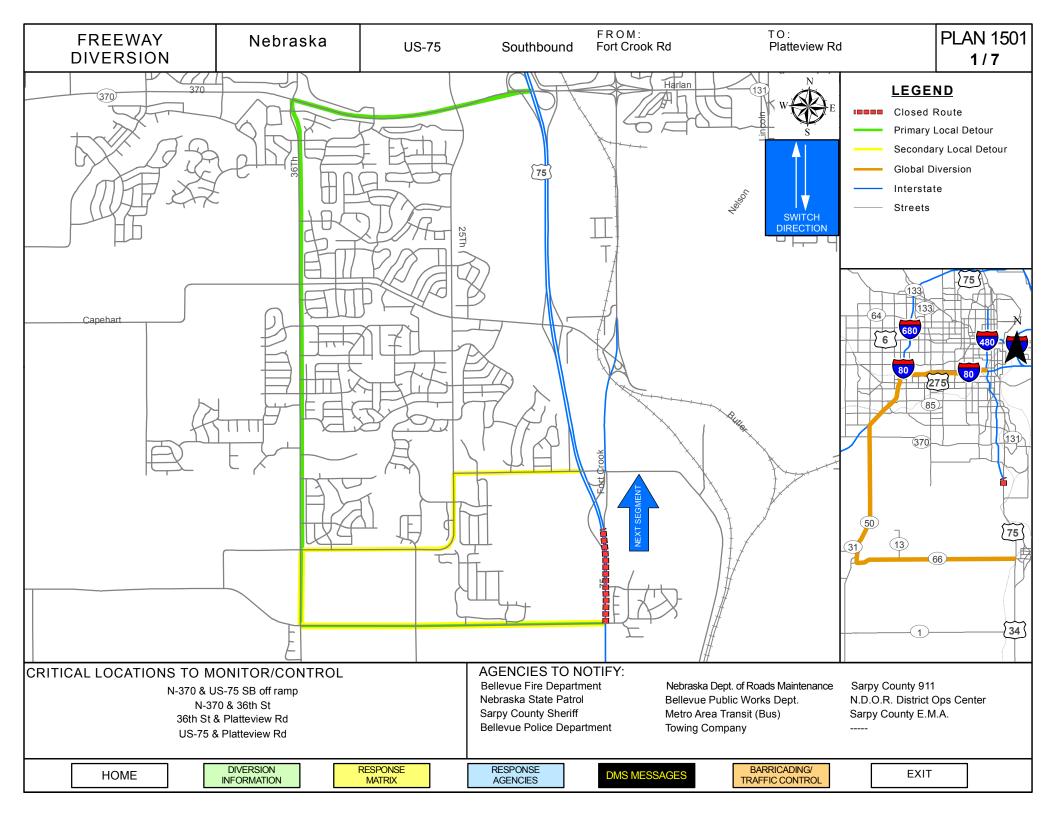

| CRITICAL AREAS TO                   | CRITICAL AREAS TO MONITOR FOR DIVERSION DECISION MAKING |                                                                                                                         |  |  |  |  |  |  |
|-------------------------------------|---------------------------------------------------------|-------------------------------------------------------------------------------------------------------------------------|--|--|--|--|--|--|
| Intersection/Location               | Situation                                               | Response                                                                                                                |  |  |  |  |  |  |
| N-370 & US-75 SB off ramp           | Traffic backing up in right turn lane                   | Use secondary route: Divert US-75 traffic to Fairview Rd Use global route: Divert traffic to I-80 E (to existing US-34) |  |  |  |  |  |  |
| N-370 & 36 <sup>th</sup> St         | Traffic backing up in left turn lane                    | Use secondary route: Divert US-75 traffic to Fairview Rd Use global route: Divert traffic to I-80 E (to existing US-34) |  |  |  |  |  |  |
| 36 <sup>th</sup> St & Platteview Rd | Traffic backing up at intersection                      | Use global route:<br>Divert traffic to I-80 E<br>(to existing US-34)                                                    |  |  |  |  |  |  |
| US-75 & Platteview Rd               | Traffic backing up in right turn lane                   | Use global route:<br>Divert traffic to I-80 E<br>(to existing US-34)                                                    |  |  |  |  |  |  |
|                                     |                                                         |                                                                                                                         |  |  |  |  |  |  |
|                                     |                                                         |                                                                                                                         |  |  |  |  |  |  |