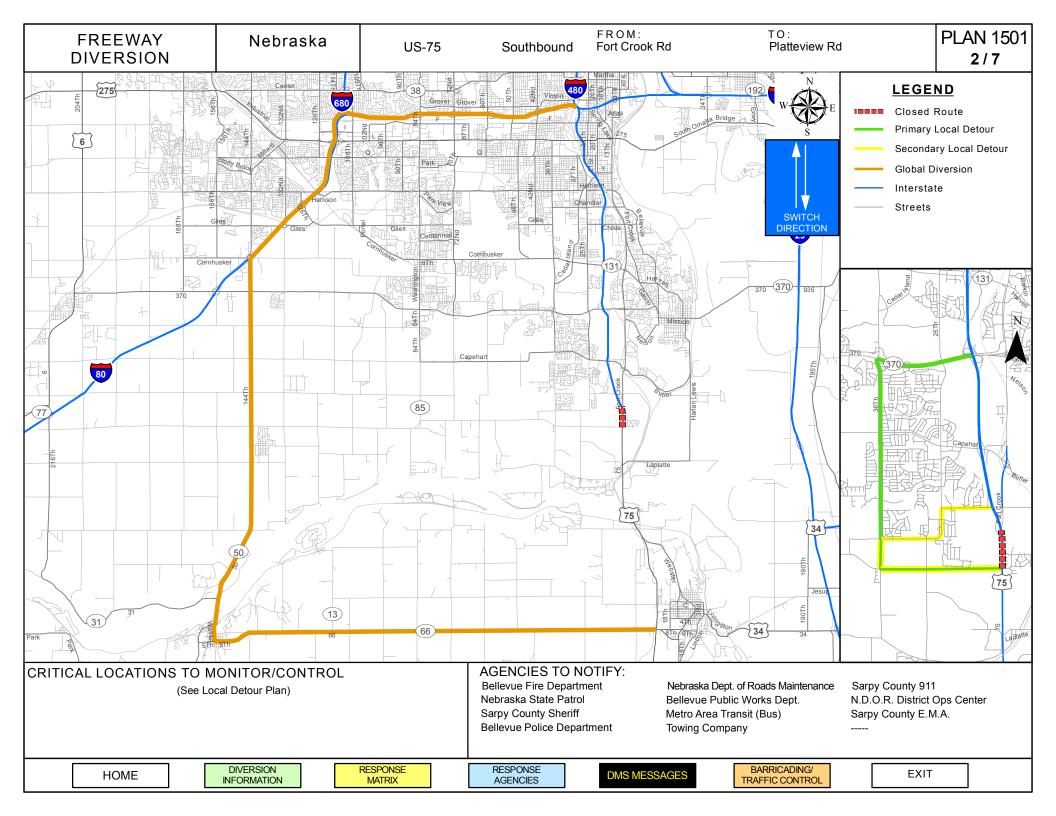

| FREEWAY<br>DIVERSION | Nebraska | US-75 | Southbound | From: Fort Crook Rd<br>To: Platteview Rd | Plan 1501 <b>3/7</b> |
|----------------------|----------|-------|------------|------------------------------------------|----------------------|
|----------------------|----------|-------|------------|------------------------------------------|----------------------|

| CRITICAL AREAS TO                   | CRITICAL AREAS TO MONITOR FOR DIVERSION DECISION MAKING |                                                                                                                         |  |  |  |  |  |  |
|-------------------------------------|---------------------------------------------------------|---------------------------------------------------------------------------------------------