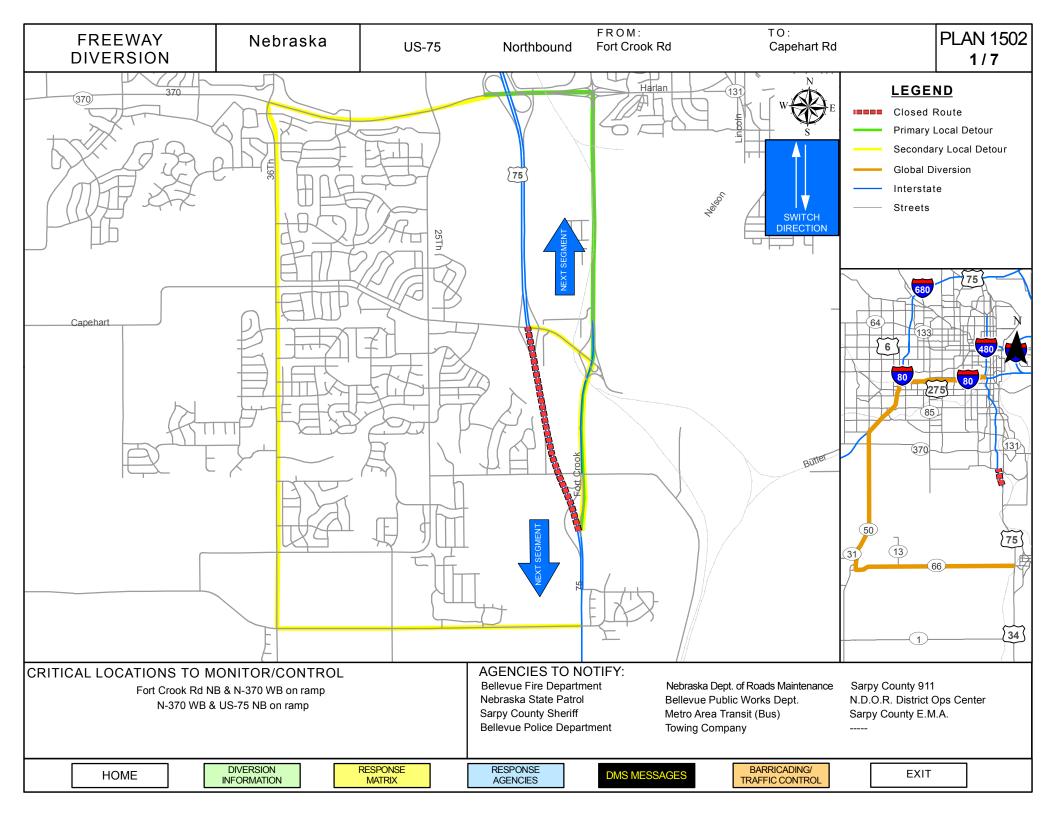

ſ

| CRITICAL AREAS TO                      | O MONITOR FOR DIVERSIO               | ON DECISION MAKING                                                                                                                  |
|----------------------------------------|--------------------------------------|-------------------------------------------------------------------------------------------------------------------------------------|
| Intersection/Location                  | Situation                            | Response                                                                                                                            |
| Fort Crook Rd NB & N-370 WB<br>on ramp | Traffic backing up in left turn lane | Use secondary routes:<br>Divert Fort Crook Rd NB traffic off at<br>Capehart Rd interchange<br>Divert US-75 traffic to Platteview Rd |
| N-370 WB & US-75 NB on ramp            | Traffic backing up in right lane     | Use secondary routes:<br>Divert Fort Crook Rd NB traffic off at<br>Capehart Rd interchange<br>Divert US-75 traffic to Platteview Rd |
|                                        |                                      |                                                                                                                                     |
|                                        |                                      |                                                                                                                                     |
|                                        |                                      |                                                                                                                                     |
|                                        |                                      |                                                                                                                                     |
|                                        |                                      |                                                                                                                                     |
|                                        |                                      |                                                                                                                                     |
|                                        |                                      |                                                                                                                                     |