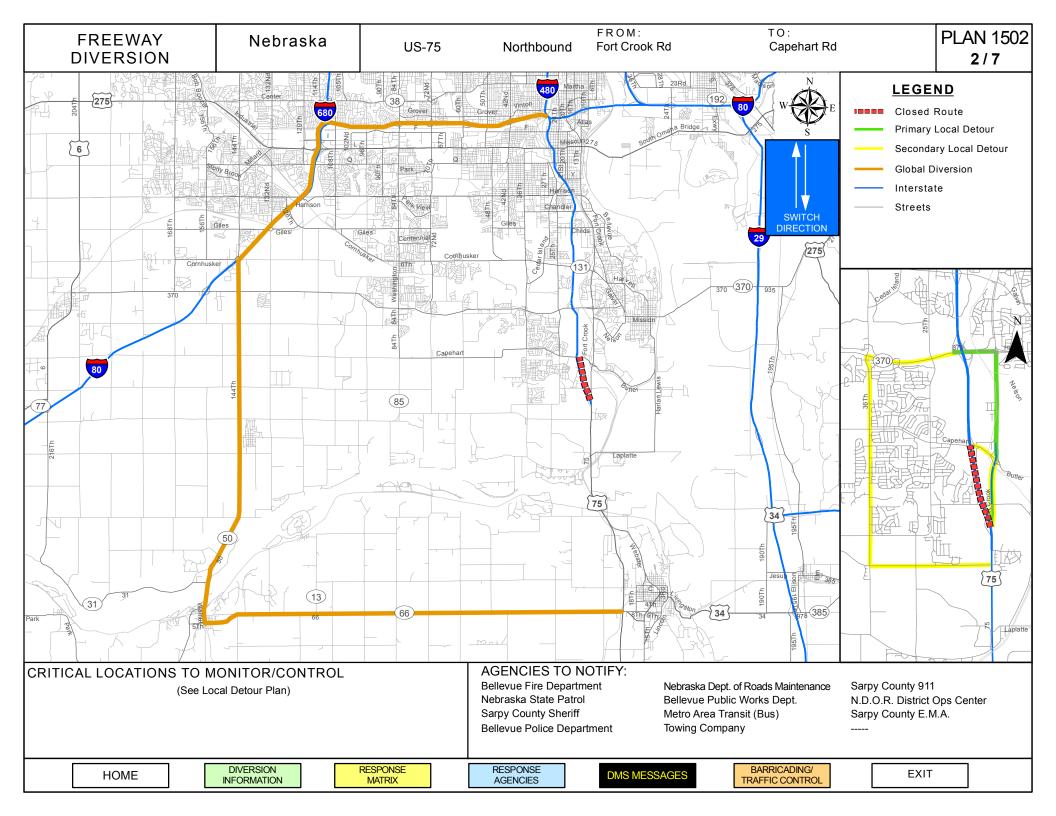

|                                                   | TRAFFIC CONTROL                                |                                              |  |  |
|---------------------------------------------------|------------------------------------------------|----------------------------------------------|--|--|
| Intersection/Location                             | Initial Action/<br>Resource Needed             | Extended Duration Action/<br>Resource Needed |  |  |
| Primary                                           | Alternate – Fort Crook Rd N to                 | N-370 W                                      |  |  |
| US-75 NB split to Fort Crook Rd                   | Detour sign                                    | Detour sign<br>Adjust signal timing          |  |  |
| Fort Crook Rd NB between<br>Fairview Rd & N-370   | Spaced detour signs as needed                  |                                              |  |  |
| Fort Crook Rd & N-370 ramps                       | Detour sign<br>Law enforcement traffic control |                                              |  |  |
|                                                   |                                                |                                              |  |  |
|                                                   |                                                |                                              |  |  |
|                                                   |                                                |                                              |  |  |
| Se                                                | econdary Alternate – via Capeha                | art                                          |  |  |
| Fort Crook Rd NB off ramp &<br>Capehart Rd        | Detour sign                                    |                                              |  |  |
| Capehart Rd & US-75 NB on ramp                    | Detour sign                                    |                                              |  |  |
|                                                   |                                                |                                              |  |  |
| Secon                                             | dary Alternate – Platteview Rd                 | to 36 <sup>th</sup>                          |  |  |
| US-75 & Platteview Rd                             | Detour sign                                    |                                              |  |  |
| Platteview Rd & 36 <sup>th</sup> St               | Detour sign                                    |                                              |  |  |
| 36 <sup>th</sup> St between Platteview Rd & N-370 | Spaced detour signs as needed                  |                                              |  |  |
| 36 <sup>th</sup> & N-370                          | Detour sign                                    |                                              |  |  |
|                                                   |                                                |                                              |  |  |