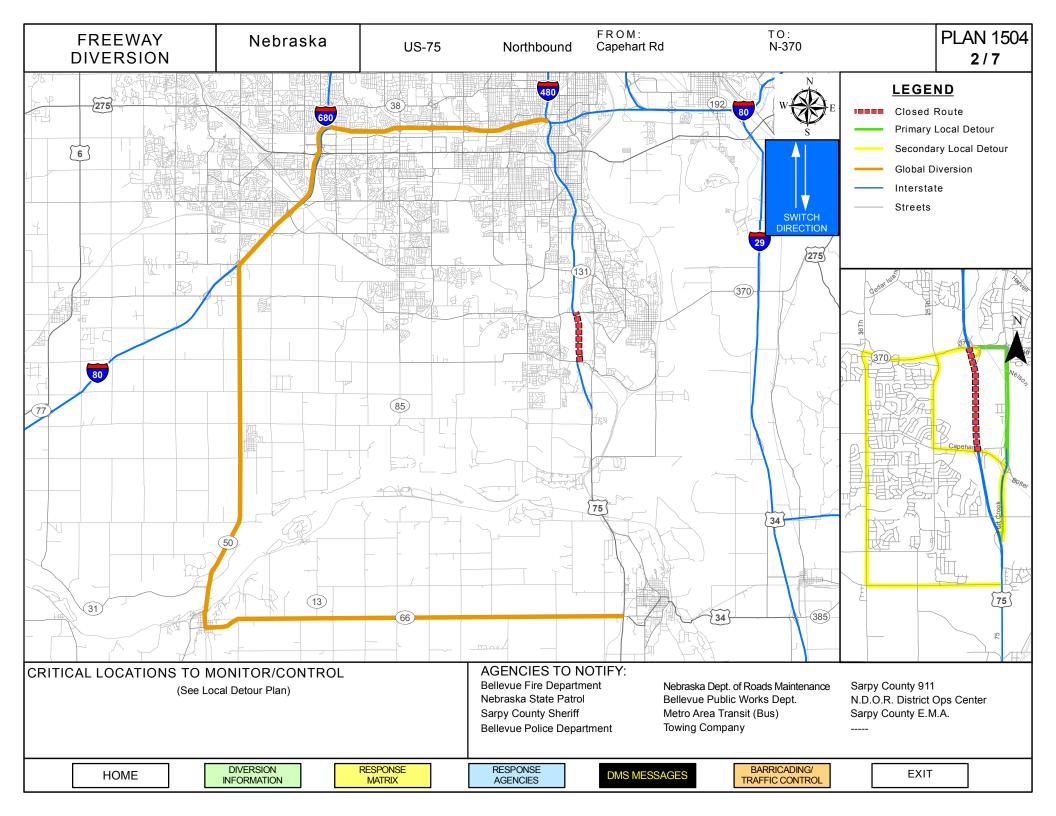

|                                                      | TRAFFIC CONTROL                             |                                                                |  |  |  |  |  |
|------------------------------------------------------|---------------------------------------------|----------------------------------------------------------------|--|--|--|--|--|
| Intersection/Location                                | Initial Action/<br>Resource Needed          | Extended Duration Action/<br>Resource Needed                   |  |  |  |  |  |
| Primary Alternate                                    |                                             |                                                                |  |  |  |  |  |
| US-75 NB & Fort Crook Rd off ramp split              | Detour sign                                 |                                                                |  |  |  |  |  |
| Fort Crook Rd between US-75 & N-370                  | Spaced detour signs as needed               |                                                                |  |  |  |  |  |
| Fort Crook & N-370 ramps                             | Detour sign Law enforcement traffic control | Adjust signal timing                                           |  |  |  |  |  |
|                                                      |                                             |                                                                |  |  |  |  |  |
|                                                      | ary Alternate – Fort Crook to C             |                                                                |  |  |  |  |  |
| Fort Crook Rd NB off ramp<br>Capehart Rd/Butler Blvd | Detour sign Law enforcement traffic control | Cover EB stop sign; Add temp stop signs to NB & SB Butler Blvd |  |  |  |  |  |
| Capehart Rd & 25 <sup>th</sup> St                    | Detour sign                                 |                                                                |  |  |  |  |  |
| 25 <sup>th</sup> St between Capehart & N-370         | Spaced detour sign as needed                |                                                                |  |  |  |  |  |
| 25 <sup>th</sup> St & N-370                          | Detour sign                                 | Law enforcement traffic control as needed                      |  |  |  |  |  |
| Secon                                                | dary Alternate – Platteview Rd              | to 36 <sup>th</sup>                                            |  |  |  |  |  |
| US-75 & Platteview Rd                                | Detour sign                                 |                                                                |  |  |  |  |  |
| Platteview Rd & 36 <sup>th</sup> St                  | Detour sign                                 |                                                                |  |  |  |  |  |
| 36 <sup>th</sup> St between Platteview Rd & N-370    | Spaced detour signs as needed               |                                                                |  |  |  |  |  |
| 36 <sup>th</sup> & N-370                             | Detour sign                                 |                                                                |  |  |  |  |  |