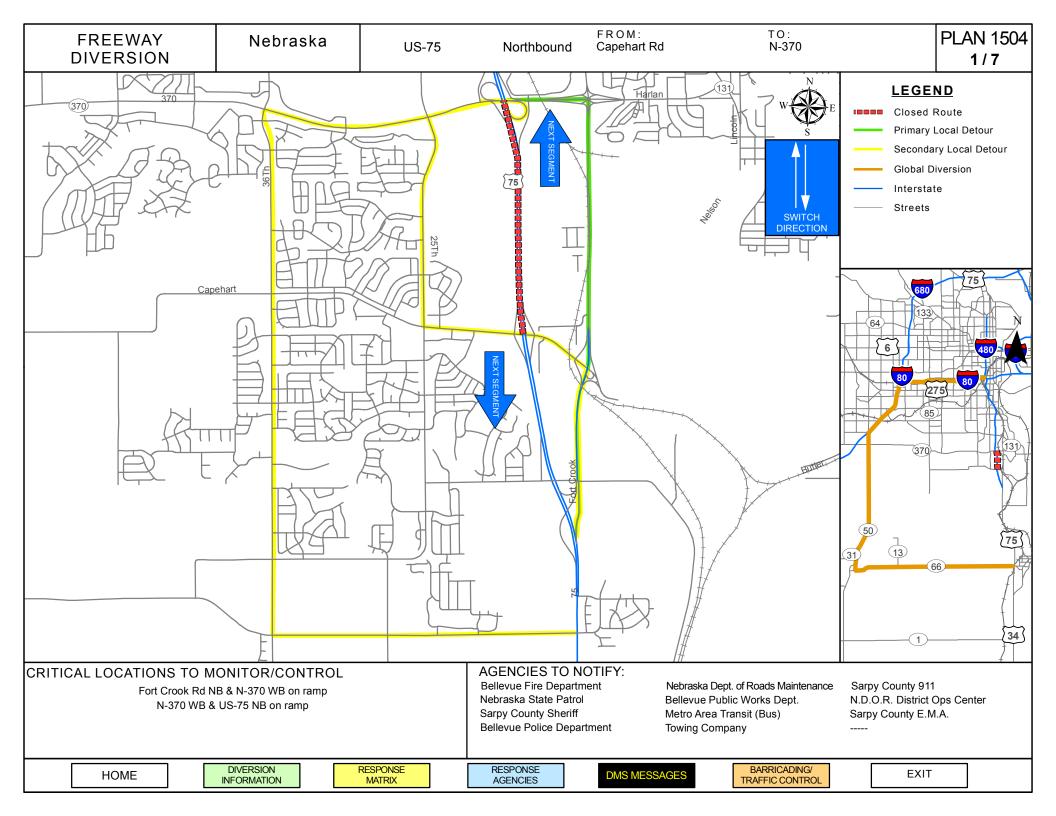

| CRITICAL AREAS TO MONITOR FOR DIVERSION DECISION MAKING |                                       |                                                                                                                            |  |  |  |  |
|---------------------------------------------------------|---------------------------------------|----------------------------------------------------------------------------------------------------------------------------|--|--|--|--|
| Intersection/Location                                   | Situation                             | Response                                                                                                                   |  |  |  |  |
| Fort Crook Rd NB & N-370 WB<br>on ramp                  | Traffic backing up in left turn lanes | Use secondary routes: Divert Fort Crook Rd NB traffic off at Capehart Rd interchange Divert US-75 traffic to Platteview Rd |  |  |  |  |
| N-370 WB & US-75 NB on ramp                             | Traffic backing up in right lane      | Use secondary routes: Divert Fort Crook Rd NB traffic off at Capehart Rd interchange Divert US-75 traffic to Platteview Rd |  |  |  |  |
|                                                         |                                       |                                                                                                                            |  |  |  |  |
|                                                         |                                       |                                                                                                                            |  |  |  |  |
|                                                         |                                       |                                                                                                                            |  |  |  |  |
|                                                         |                                       |                                                                                                                            |  |  |  |  |