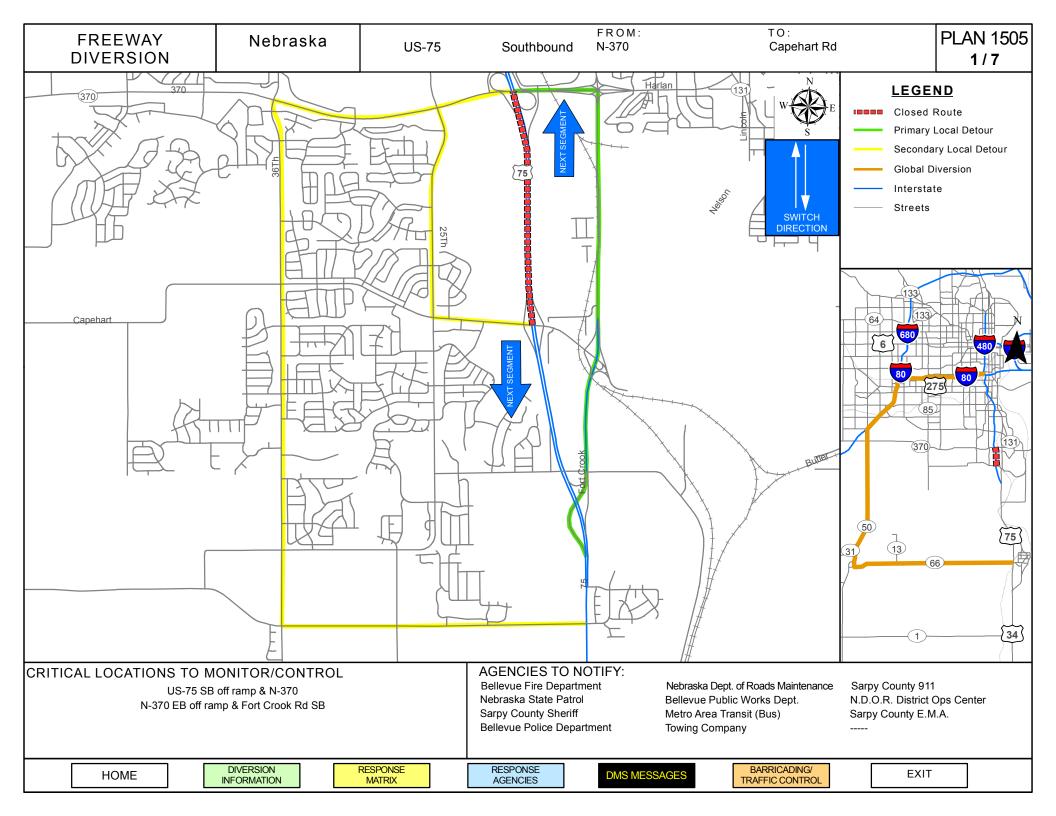

| CRITICAL AREAS TO MONITOR FOR DIVERSION DECISION MAKING |                                                    |                                                                          |  |  |  |  |  |  |
|---------------------------------------------------------|----------------------------------------------------|--------------------------------------------------------------------------|--|--|--|--|--|--|
| Intersection/Location                                   | Situation                                          | Response                                                                 |  |  |  |  |  |  |
| US-75 SB off ramp & N-370                               | Traffic backing up in left turn lanes              | Use secondary route:<br>Divert US-75 traffic to right turn<br>onto N-370 |  |  |  |  |  |  |
| N-370 EB off ramp & Fort Crook<br>Rd SB                 | Traffic backing up at merger onto<br>Fort Crook Rd | Use secondary route:<br>Divert US-75 traffic to right turn<br>onto N-370 |  |  |  |  |  |  |
|                                                         |                                                    |                                                                          |  |  |  |  |  |  |
|                                                         |                                                    |                                                                          |  |  |  |  |  |  |
|                                                         |                                                    |                                                                          |  |  |  |  |  |  |
|                                                         |                                                    |                                                                          |  |  |  |  |  |  |