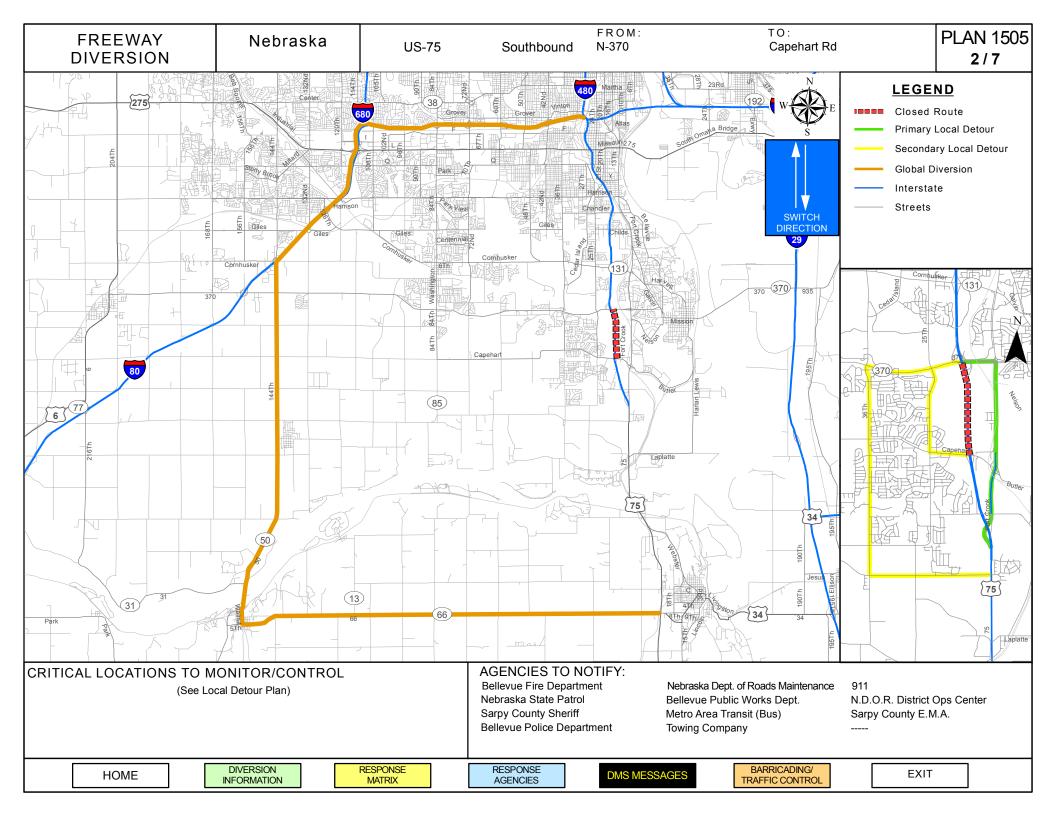

| FREEWAY<br>DIVERSION | Nebraska | US-75 | Southbound | From: N-370<br>To: Capehart Rd | Plan 1505<br><b>3/7</b> |
|----------------------|----------|-------|------------|--------------------------------|-------------------------|
|----------------------|----------|-------|------------|--------------------------------|-------------------------|

| CRITICAL AREAS TO MONITOR FOR DIVERSION DECISION MAKING |                                                    |                                                                          |  |  |  |  |  |  |
|---------------------------------------------------------|----------------------------------------------------|--------------------------------------------------------------------------|--|--|--|--|--|--|
| Intersection/Location