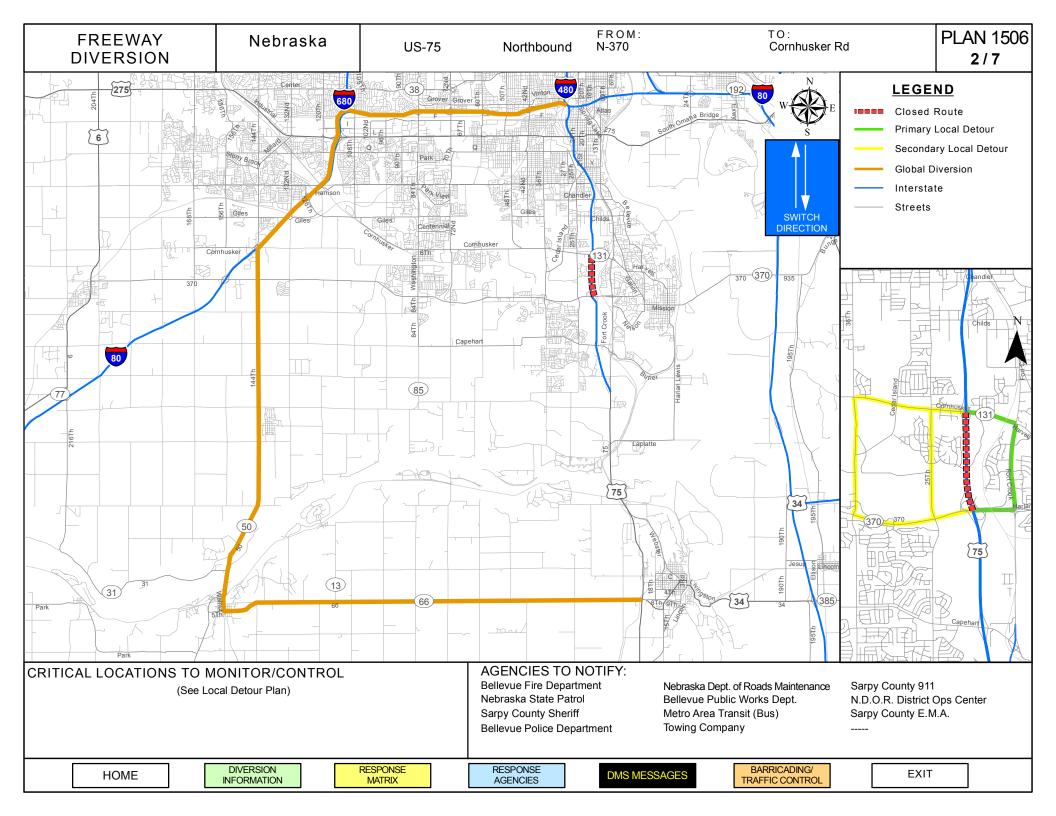

| TRAFFIC CONTROL                                            |                                                                                             |                                              |  |  |  |
|------------------------------------------------------------|---------------------------------------------------------------------------------------------|----------------------------------------------|--|--|--|
| Intersection/Location                                      | Initial Action/<br>Resource Needed                                                          | Extended Duration Action/<br>Resource Needed |  |  |  |
|                                                            | Primary Alternate                                                                           |                                              |  |  |  |
| US-75 NB off ramp & N-370                                  | Detour sign<br>Law enforcement traffic control                                              | Adjust signal timing                         |  |  |  |
| N-370 EB off ramp split to<br>Fort Crook Rd                | Detour sign                                                                                 |                                              |  |  |  |
| N-370 EB off ramp split between<br>NB & SB Fort Crook      | Detour sign                                                                                 |                                              |  |  |  |
| N-370 ramps & Fort Crook Rd<br>(under N-370 bridge)        | Law enforcement traffic control                                                             | Adjust signal timing                         |  |  |  |
| Fort Crook NB between N-370 &<br>Cornhusker Rd             | Spaced detour signs as needed                                                               | Adjust signal timings                        |  |  |  |
| Fort Crook Rd & Cornhusker Rd                              | Detour sign<br>Law enforcement traffic control                                              | Adjust signal timing                         |  |  |  |
| Cornhusker Rd between Fort<br>Crook & US-75                |                                                                                             | Adjust signal timings                        |  |  |  |
| <b>Secon</b><br>Note: 36 <sup>th</sup> St is               | dary Alternates – N-370 west to<br>s an acceptable alternative to 25 <sup>th</sup> St if ba | <b>25<sup>th</sup> St</b><br>ack up persists |  |  |  |
| N-370 & 25 <sup>th</sup> St (or 36 <sup>th</sup> )         | Detour sign                                                                                 | Law enforcement traffic control as needed    |  |  |  |
| 25 <sup>th</sup> St (or 36 <sup>th</sup> ) & Cornhusker Rd | Detour sign                                                                                 | Law enforcement traffic control as needed    |  |  |  |
|                                                            |                                                                                             |                                              |  |  |  |
|                                                            |                                                                                             |                                              |  |  |  |
|                                                            |                                                                                             |                                              |  |  |  |
|                                                            |                                                                                             |                                              |  |  |  |
|                                                            |                                                                                             |                                              |  |  |  |
|                                                            |                                                                                             |                                              |  |  |  |