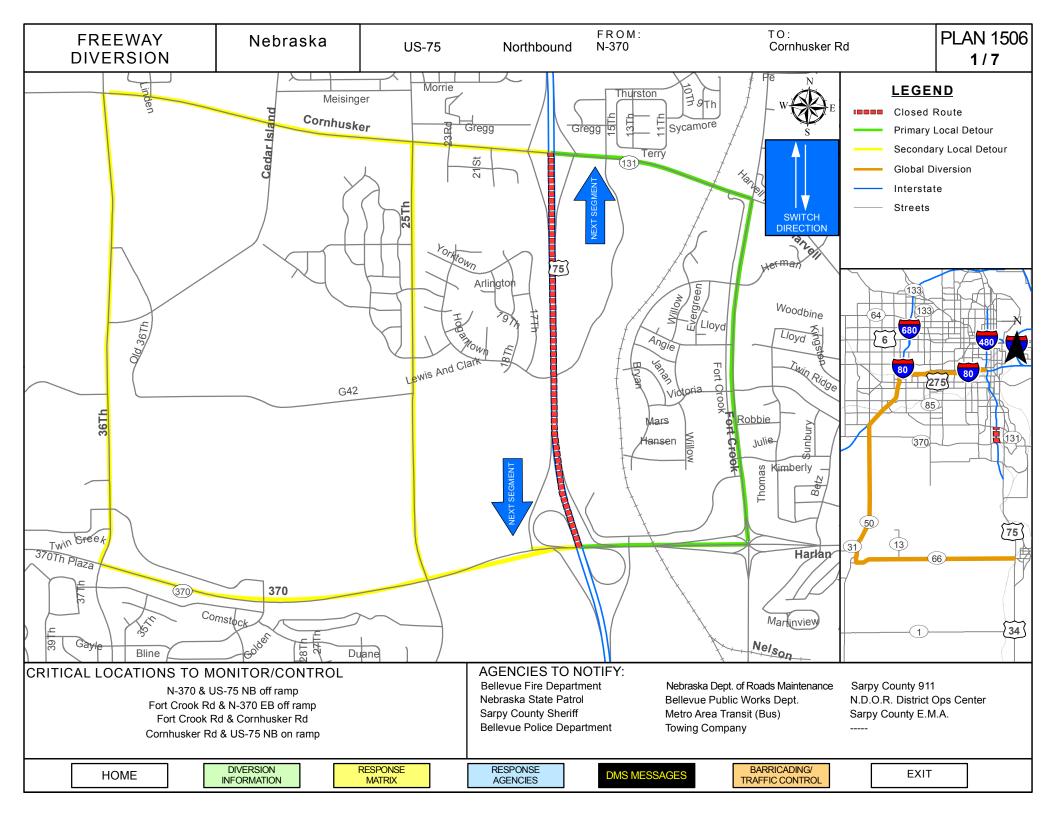

| CRITICAL AREAS TO MONITOR FOR DIVERSION DECISION MAKING |                                       |                                                                                                |  |  |  |  |  |  |  |
|---------------------------------------------------------|---------------------------------------|------------------------------------------------------------------------------------------------|--|--|--|--|--|--|--|
| Intersection/Location                                   | Situation                             | Response                                                                                       |  |  |  |  |  |  |  |
| N-370 & US-75 NB off ramp                               | Traffic backing up in right turn lane | Use secondary route:<br>Divert traffic to left turn onto N-370                                 |  |  |  |  |  |  |  |
| Fort Crook Rd & N-370 EB off<br>ramp                    | Traffic backing up in left turn lane  | Use secondary route:<br>Divert traffic at N-370 & US-75 NB<br>off ramp to left turn onto N-370 |  |  |  |  |  |  |  |
| Fort Crook Rd & Cornhusker Rd                           | Traffic backing up in left turn lane  | Use secondary route:<br>Divert traffic at N-370 & US-75 NB<br>off ramp to left turn onto N-370 |  |  |  |  |  |  |  |
| Cornhusker Rd & US-75 NB on ramp                        | Traffic backing up at intersection    | Use secondary route:<br>Divert traffic at N-370 & US-75 NB<br>off ramp to left turn onto N-370 |  |  |  |  |  |  |  |
|                                                         |                                       |                                                                                                |  |  |  |  |  |  |  |
|                                                         |                                       |                                                                                                |  |  |  |  |  |  |  |