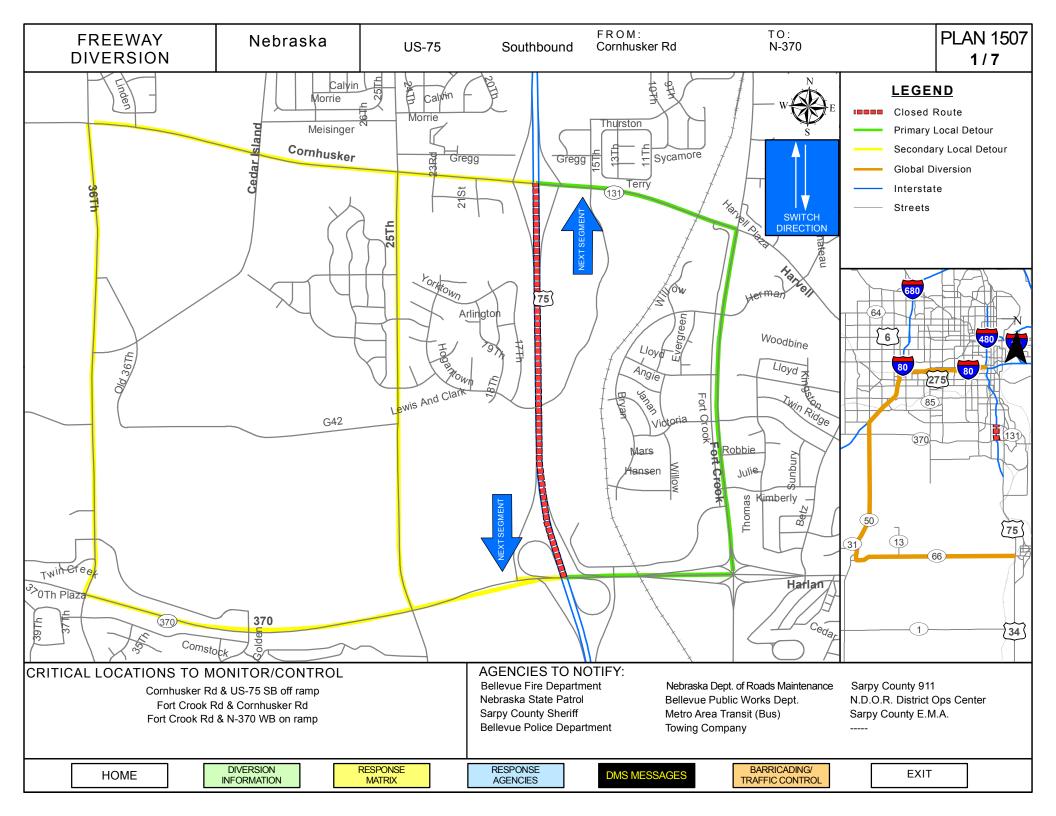

| CRITICAL AREAS TO                 | CRITICAL AREAS TO MONITOR FOR DIVERSION DECISION MAKING |                                                                                                                    |  |  |  |  |  |  |  |
|-----------------------------------|---------------------------------------------------------|--------------------------------------------------------------------------------------------------------------------|--|--|--|--|--|--|--|
| Intersection/Location             | Situation                                               | Response                                                                                                           |  |  |  |  |  |  |  |
| Cornhusker Rd & US-75 SB off ramp | Traffic backing up in left turn lanes                   | Use secondary route:<br>Divert traffic to right turn onto<br>Cornhusker Rd                                         |  |  |  |  |  |  |  |
| Fort Crook Rd & Cornhusker Rd     | Traffic backing up at intersection                      | Use secondary route:<br>Divert traffic at Cornhusker Rd &<br>US-75 SB off ramp to right turn<br>onto Cornhusker Rd |  |  |  |  |  |  |  |
| Fort Crook Rd & N-370 WB on ramp  | Traffic backing up in right turn lane                   | Use secondary route: Divert traffic at Cornhusker Rd & US-75 SB off ramp to right turn onto Cornhusker Rd          |  |  |  |  |  |  |  |
|                                   |                                                         |                                                                                                                    |  |  |  |  |  |  |  |
|                                   |                                                         |                                                                                                                    |  |  |  |  |  |  |  |
|                                   |                                                         |                                                                                                                    |  |  |  |  |  |  |  |

|                                                            | TRAFFIC CONTROL                                                                         |                                               |  |
|------------------------------------------------------------|-----------------------------------------------------------------------------------------|-----------------------------------------------|--|
| Intersection/Location                                      | Initial Action/ Resource Needed                                                         | Extended Duration Action/<br>Resource Needed  |  |
|                                                            | Primary Alternate                                                                       |                                               |  |
| US-75 SB off ramp & Cornhusker<br>Rd                       | Detour sign Law enforcement traffic control                                             | Adjust signal timing                          |  |
| Cornhusker Rd between US-75 &<br>Fort Crook Rd             |                                                                                         | Adjust signal timings                         |  |
| Cornhusker Rd & Fort Crook Rd                              | Detour sign<br>Law enforcement traffic control                                          | Adjust signal timing                          |  |
| Fort Crook Rd between<br>Cornhusker & N-370                |                                                                                         | Adjust signal timings                         |  |
| Fort Crook Rd SB & N-370 WB on ramp split                  | Detour sign                                                                             |                                               |  |
|                                                            |                                                                                         |                                               |  |
| <b>Secondary</b><br>Note: 36 <sup>th</sup> St is           | Alternates – Cornhusker Rd we<br>an acceptable alternative to 25 <sup>th</sup> St if ba | est to 25 <sup>th</sup> St<br>ack up persists |  |
| Cornhusker Rd & 25 <sup>th</sup> St (or 36 <sup>th</sup> ) | Detour sign                                                                             | Law enforcement traffic control as needed     |  |
| 25 <sup>th</sup> St (or 36 <sup>th</sup> ) & N-370         | Detour sign                                                                             | Law enforcement traffic control as needed     |  |
|                                                            |                                                                                         |                                               |  |
|                                                            |                                                                                         |                                               |  |
|                                                            |                                                                                         |                                               |  |
|                                                            |                                                                                         |                                               |  |
|                                                            |                                                                                         |                                               |  |
|                                                            |                                                                                         |                                               |  |
|                                                            |                                                                                         |                                               |  |