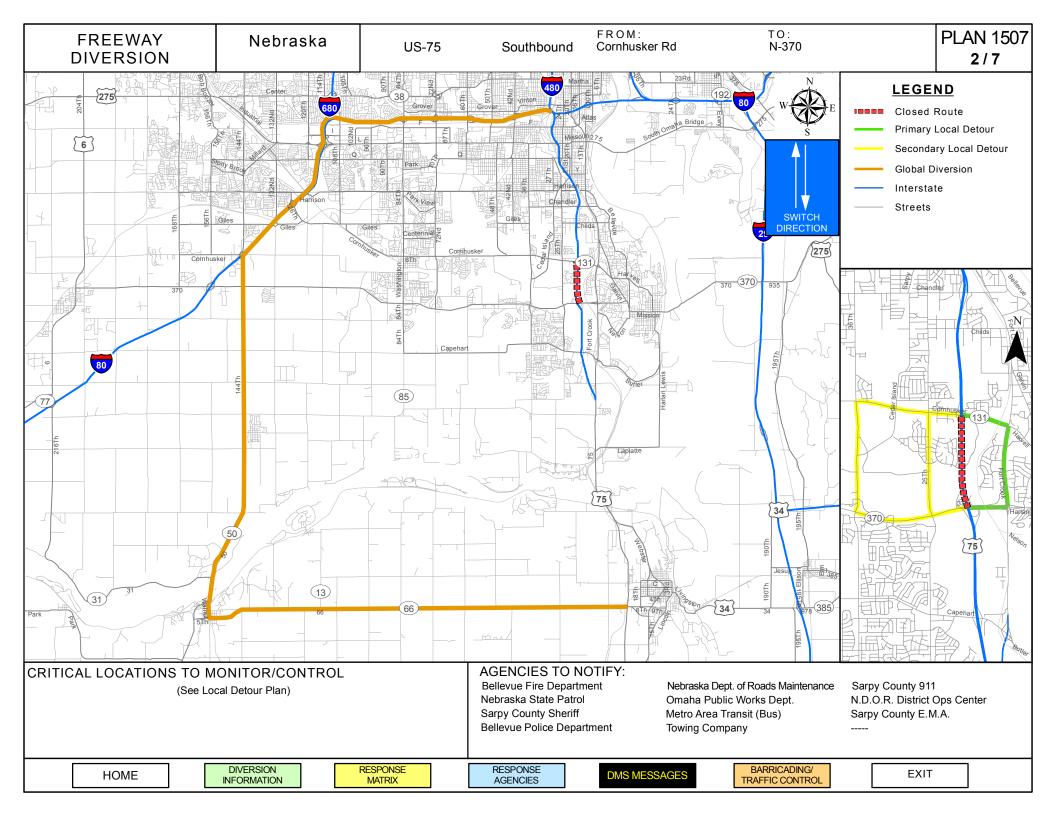

## With Traffic Flow

|                                   |                                                                                                | <u> </u>   |                                                                                 |
|-----------------------------------|------------------------------------------------------------------------------------------------|------------|---------------------------------------------------------------------------------|
| Sign ID                           | Sign Location                                                                                  | Direction  | Message Options                                                                 |
| IaDOT:<br>3<br>NDOR:<br>D2-DMS 03 | On I-80<br>East of 42 <sup>nd</sup> St Exit<br>(Exit 451)<br>1 <sup>st</sup> sign upstream     | Eastbound  | US-75 SOUTH CLOSED AT CORNHUSKER RD US-75 S THRU TRAF USE CORNHUSKER RD ALT RTE |
| IaDOT:<br>2<br>NDOR:<br>D2-DMS 02 | On I-80<br>East of 84 <sup>th</sup> St Exit<br>(Exit 448)<br>2 <sup>nd</sup> sign upstream     | Eastbound  | US-75 SOUTH CLOSED AT CORNHUSKER RD US-75 SOUTH TRAFFIC CONSIDER ALT RTE        |
| IaDOT:<br>4<br>NDOR:<br>n/a       | On I-80<br>East of 13 <sup>th</sup> St Exit<br>(Exit 454)<br>1 <sup>st</sup> sign upstream     | Westbound  | US-75 SOUTH CLOSED AT CORNHUSKER RD US-75 S THRU TRAF USE CORNHUSKER RD ALT RTE |
| laDOT:<br>48<br>NDOR:<br>n/a      | On I-80/I-29<br>East of 24 <sup>th</sup> St Exit<br>(Exit 1B)<br>2 <sup>nd</sup> sign upstream | Westbound  | US-75 SOUTH CLOSED AT CORNHUSKER RD US-75 SOUTH TRAFFIC CONSIDER ALT RTE        |
| laDOT:<br>8<br>NDOR:<br>D2-DMS 08 | On I-480<br>North of Martha St Exit<br>(Exit 1A)<br>1 <sup>st</sup> sign upstream              | Southbound | US-75 SOUTH CLOSED AT CORNHUSKER RD US-75 S THRU TRAF USE CORNHUSKER RD ALT RTE |