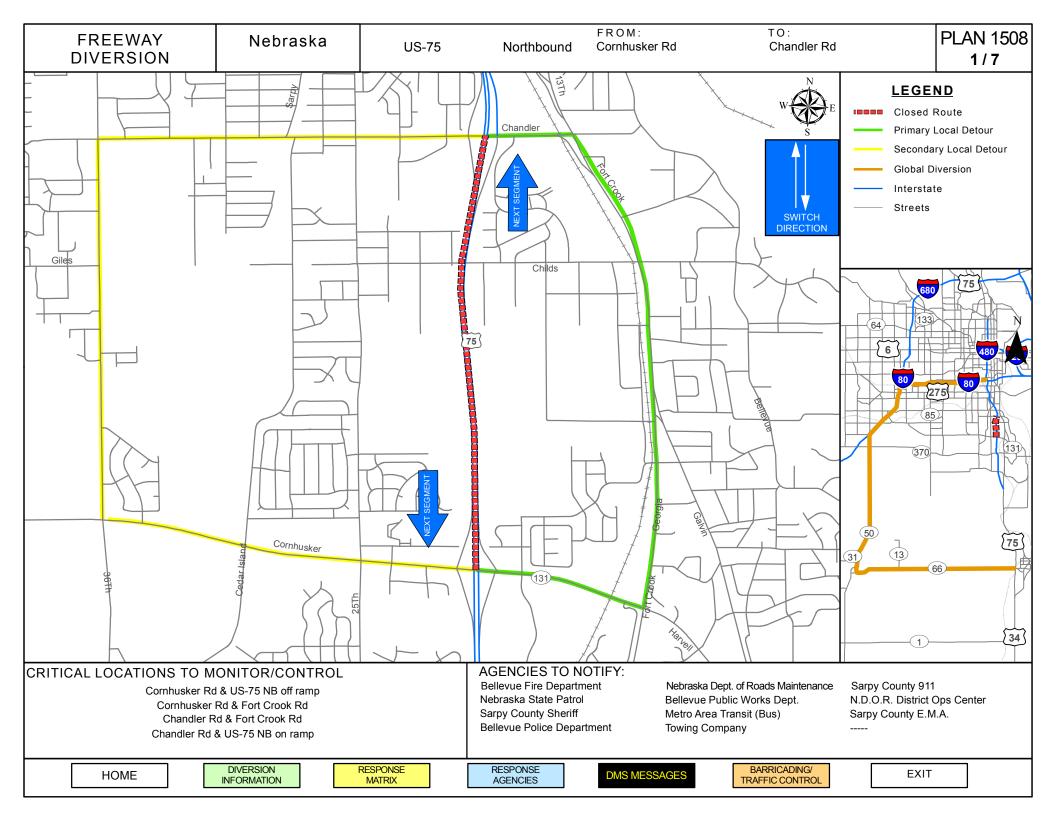

| CRITICAL AREAS TO MONITOR FOR DIVERSION DECISION MAKING |                                       |                                                                                                                   |  |  |  |  |  |
|---------------------------------------------------------|---------------------------------------|-------------------------------------------------------------------------------------------------------------------|--|--|--|--|--|
| Intersection/Location                                   | Situation                             | Response                                                                                                          |  |  |  |  |  |
| Cornhusker Rd & US-75 NB off ramp                       | Traffic backing up in right turn lane | Use secondary route:<br>Divert traffic to left turn onto<br>Cornhusker Rd                                         |  |  |  |  |  |
| Cornhusker Rd & Fort Crook Rd                           | Traffic backing up in left turn lane  | Use secondary route: Divert traffic at Cornhusker Rd & US-75 NB off ramp to left turn onto Cornhusker Rd          |  |  |  |  |  |
| Chandler Rd & Fort Crook Rd                             | Traffic backing up in left turn lanes | Use secondary route:<br>Divert traffic at Cornhusker Rd &<br>US-75 NB off ramp to left turn<br>onto Cornhusker Rd |  |  |  |  |  |
| Chandler Rd & US-75 NB on ramp                          | Traffic backing up in right turn lane | Use secondary route: Divert traffic at Cornhusker Rd & US-75 NB off ramp to left turn onto Cornhusker Rd          |  |  |  |  |  |
|                                                         |                                       |                                                                                                                   |  |  |  |  |  |
|                                                         |                                       |                                                                                                                   |  |  |  |  |  |