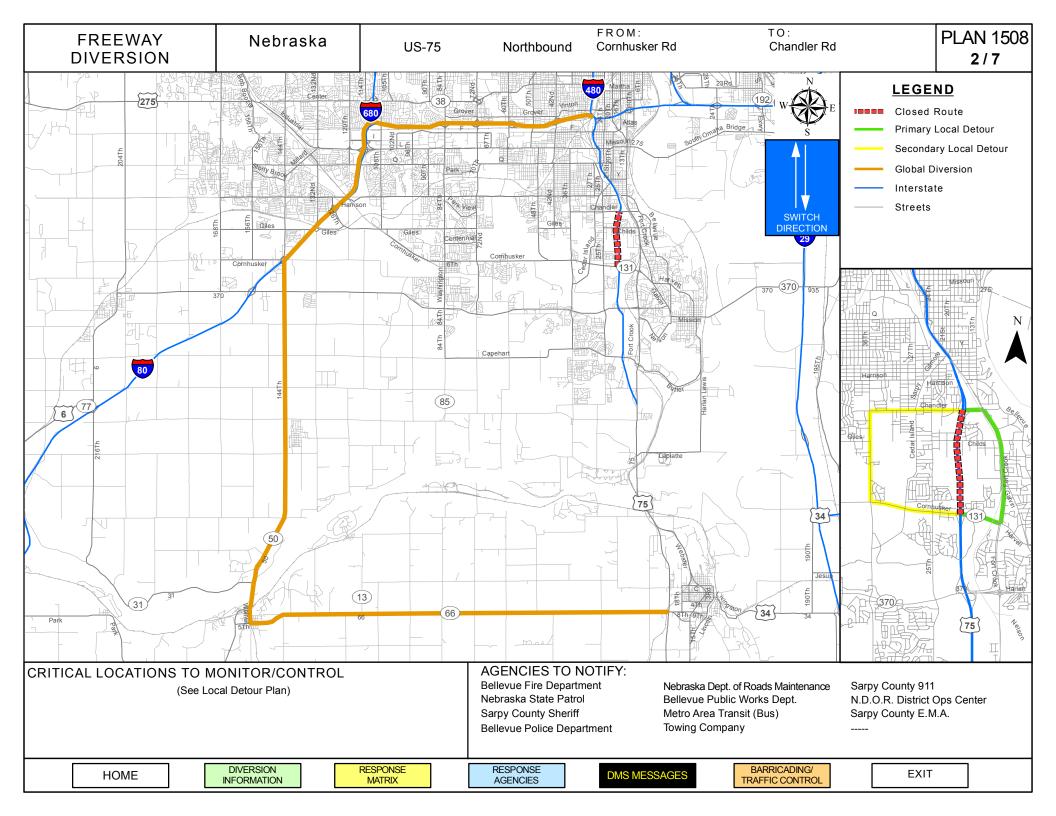

| FREEWAY<br>DIVERSION | Nebraska | US-75 | Northbound | From: Cornhusker Rd<br>To: Chandler Rd | Plan 1508 <b>3/7</b> |
|----------------------|----------|-------|------------|----------------------------------------|----------------------|
|----------------------|----------|-------|------------|----------------------------------------|----------------------|

| CRITICAL AREAS TO MONITOR FOR DIVERSION DECISION MAKING |                                       |                                                                                                                   |  |  |  |  |  |
|---------------------------------------------------------|---------------------------------------|--------------------------------------------------------------------------------------------------------