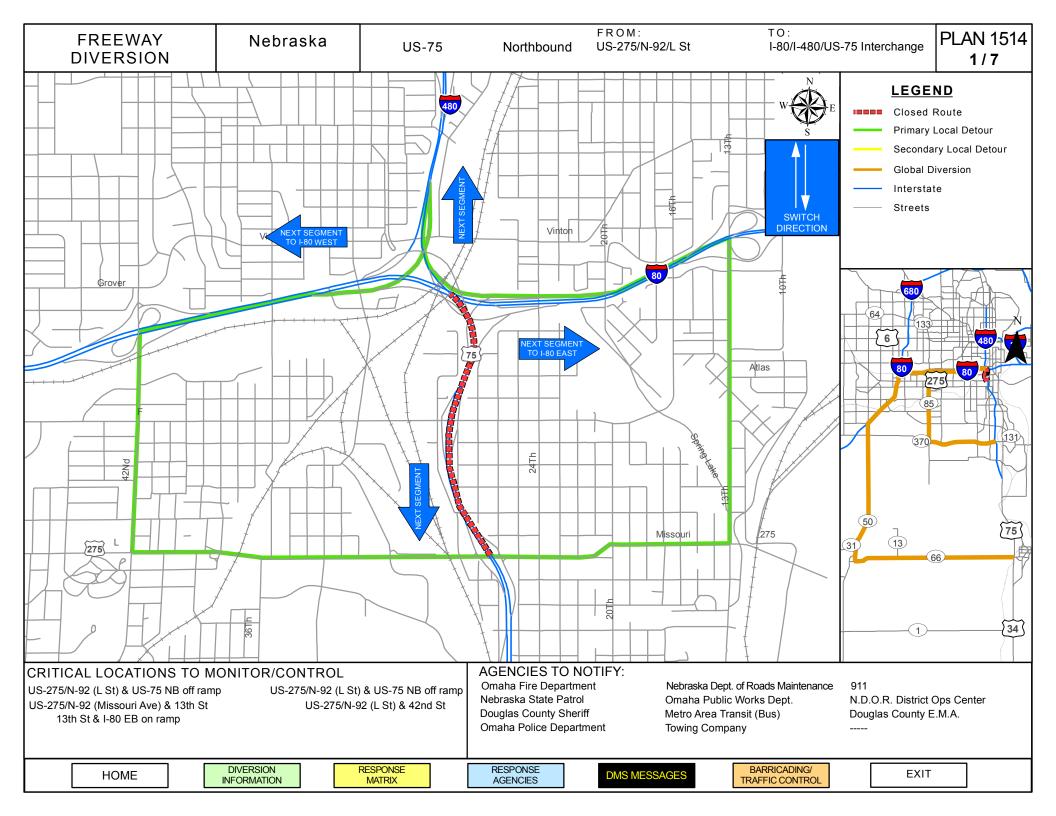

| CRITICAL AREAS TO MONITOR FOR DIVERSION DECISION MAKING |                                       |                                                                                                                                  |  |  |  |  |  |  |
|---------------------------------------------------------|---------------------------------------|----------------------------------------------------------------------------------------------------------------------------------|--|--|--|--|--|--|
| Intersection/Location                                   | Situation                             | Response                                                                                                                         |  |  |  |  |  |  |
| US-275/N-92 (L St) & US-75 NB<br>off ramp               | Traffic backing up in right turn lane | Use other primary route:<br>Divert traffic to left turn onto US-<br>275/N-92 (L St)                                              |  |  |  |  |  |  |
| US-275/N-92 (Missouri Ave) & 13 <sup>th</sup><br>St     | Traffic backing up in left turn lane  | Use other primary route:<br>Divert traffic at US-275/N-92 (L St)<br>& US-75 NB off ramp to left turn<br>onto US-275/N-92 (L St)  |  |  |  |  |  |  |
| 13 <sup>th</sup> St & I-80 EB on ramp                   | Traffic backing up in right turn lane | Use other primary route:<br>Divert traffic at US-275/N-92 (L St)<br>& US-75 NB off ramp to left turn<br>onto US-275/N-92 (L St)  |  |  |  |  |  |  |
| US-275/N-92 (L St) & US-75 NB<br>off ramp               | Traffic backing up in left turn lane  | Use other primary route:<br>Divert traffic to right turn onto US-<br>275/N-92 (L St)                                             |  |  |  |  |  |  |
| US-275/N-92 (L St) & 42 <sup>nd</sup> St                | Traffic backing up in right lane      | Use other primary route:<br>Divert traffic at US-275/N-92 (L St)<br>& US-75 NB off ramp to right turn<br>onto US-275/N-92 (L St) |  |  |  |  |  |  |
|                                                         |                                       |                                                                                                                                  |  |  |  |  |  |  |