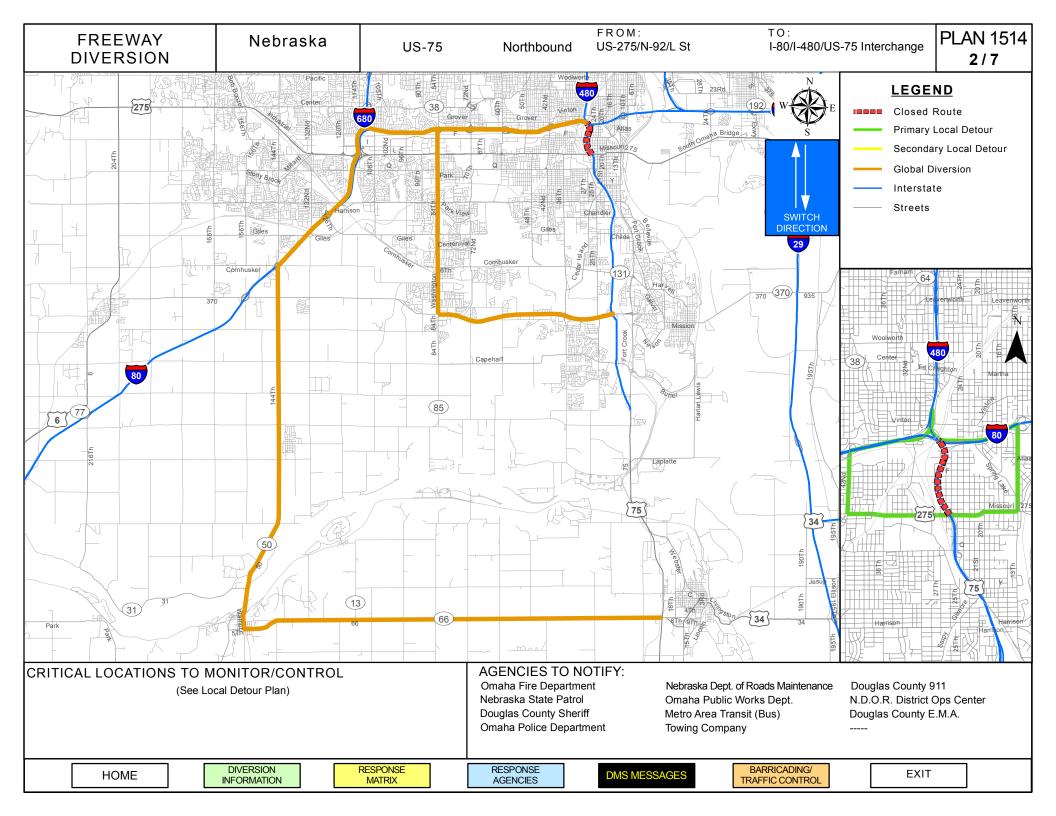

| CRITICAL AREAS TO MONITOR FOR DIVERSION DECISION MAKING |                                       |                                                                                                                                  |  |  |  |  |  |  |
|---------------------------------------------------------|---------------------------------------|----------------------------------------------------------------------------------------------------------------------------------|--|--|--|--|--|--|
| Intersection/Location                                   | Situation                             | Response                                                                                                                         |  |  |  |  |  |  |
| US-275/N-92 (L St) & US-75 NB<br>off ramp