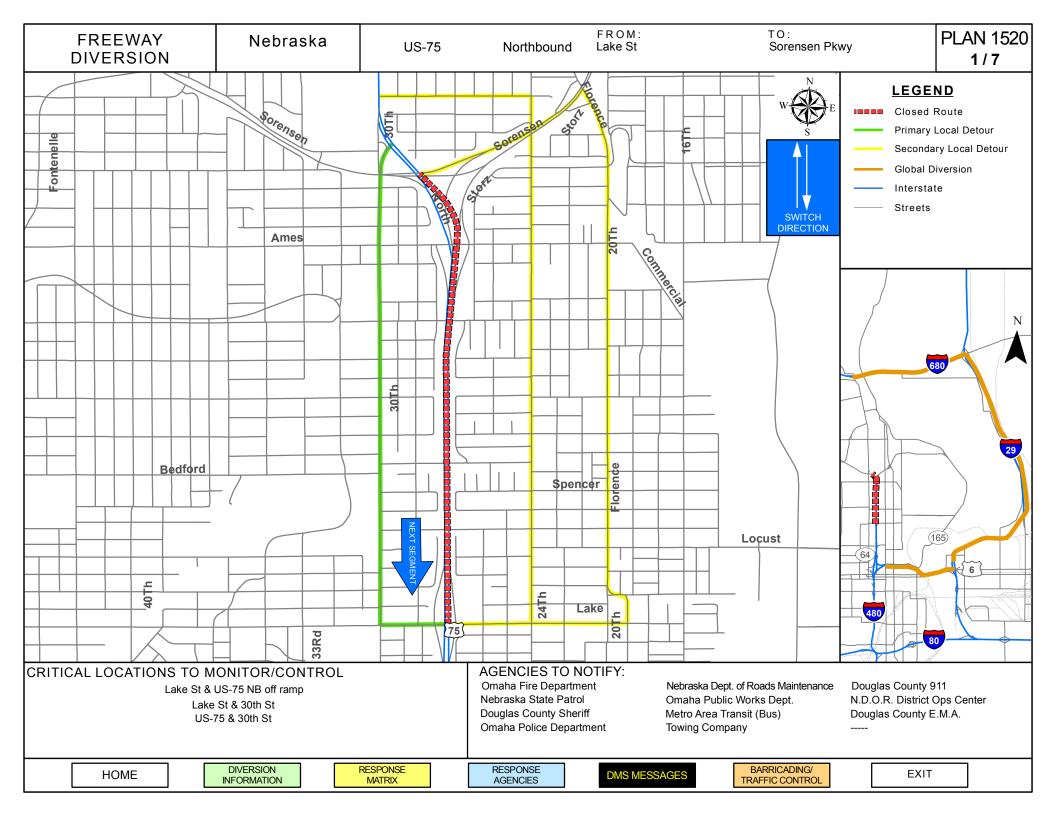

| CRITICAL AREAS TO MONITOR FOR DIVERSION DECISION MAKING |                                      |                                                                                                        |  |  |  |  |  |  |
|---------------------------------------------------------|--------------------------------------|--------------------------------------------------------------------------------------------------------|--|--|--|--|--|--|
| Intersection/Location                                   | Situation                            | Response                                                                                               |  |  |  |  |  |  |
| Lake St & US-75 NB off ramp                             | Traffic backing up in left turn lane | Use secondary route:<br>Divert traffic to right turn onto Lake<br>St                                   |  |  |  |  |  |  |
| Lake St & 30 <sup>th</sup> St                           | Traffic backing up at intersection   | Use secondary route:<br>Divert traffic at Lake St & US-75<br>NB off ramp to right turn onto Lake<br>St |  |  |  |  |  |  |
| US-75 & 30 <sup>th</sup> St                             | Traffic backing up at intersection   | Use secondary route:<br>Divert traffic at Lake St & US-75<br>NB off ramp to right turn onto Lake<br>St |  |  |  |  |  |  |
|                                                         |                                      |                                                                                                        |  |  |  |  |  |  |
|                                                         |                                      |                                                                                                        |  |  |  |  |  |  |
|                                                         |                                      |                                                                                                        |  |  |  |  |  |  |