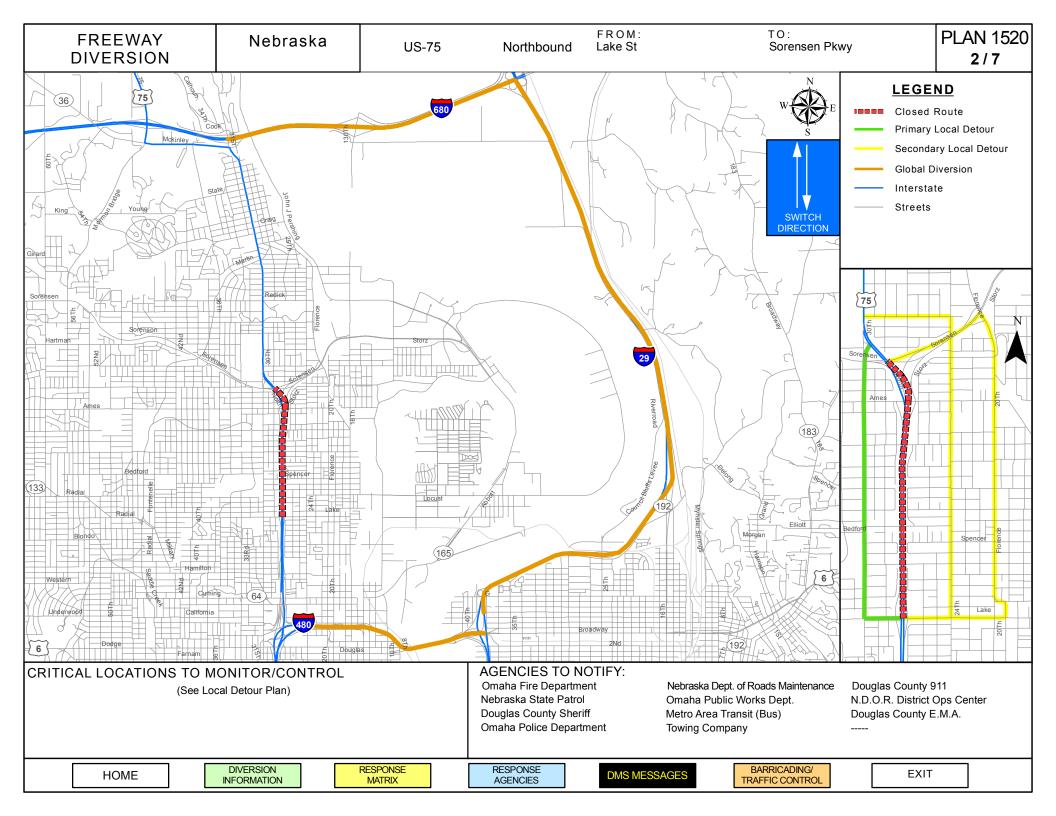

|                                   | DMS MESSAGES                                                                                   |                   |                                                                                            |  |  |  |
|-----------------------------------|------------------------------------------------------------------------------------------------|-------------------|--------------------------------------------------------------------------------------------|--|--|--|
|                                   | V                                                                                              | Vith Traffic Flow | v                                                                                          |  |  |  |
| Sign ID                           | Sign Location                                                                                  | Direction         | Message Options                                                                            |  |  |  |
| laDOT:<br>3<br>NDOR:<br>D2-DMS 03 | On I-80<br>East of 42 <sup>nd</sup> St Exit<br>(Exit 451)<br>1 <sup>st</sup> sign upstream     | Eastbound         | NORTH FWY<br>CLOSED<br>PAST LAKE ST<br>NORTH FWY<br>THRU TRAF USE<br>ALT RTE AT LAKE       |  |  |  |
| laDOT:<br>2<br>NDOR:<br>D2-DMS 02 | On I-80<br>East of 84 <sup>th</sup> St Exit<br>(Exit 448)<br>2 <sup>nd</sup> sign upstream     | Eastbound         | NORTH FWY<br>CLOSED<br>PAST LAKE ST<br>NORTH FWY<br>THRU TRAF<br>CONSIDER ALT RTE          |  |  |  |
| laDOT:<br>1<br>NDOR:<br>D2-DMS 01 | On I-80<br>West of Giles Rd Exit<br>(Exit 442)<br>3 <sup>rd</sup> sign upstream                | Eastbound -       | NORTH FWY<br>CLOSED<br>PAST LAKE ST<br>NORTH OMAHA<br>TRAFFIC<br>CONSIDER I-680            |  |  |  |
| laDOT:<br>4<br>NDOR:<br>n/a       | On I-80<br>East of 13 <sup>th</sup> St Exit<br>(Exit 454)<br>1 <sup>st</sup> sign upstream     | Westbound -       | NORTH FWY<br>CLOSED<br>PAST LAKE ST<br>NORTH FWY<br>THRU TRAF USE<br>ALT RTE AT LAKE       |  |  |  |
| laDOT:<br>48<br>NDOR:<br>n/a      | On I-80/I-29<br>East of 24 <sup>th</sup> St Exit<br>(Exit 1B)<br>2 <sup>nd</sup> sign upstream | Westbound -       | NORTH FWY<br>CLOSED IN OMAHA<br>PAST LAKE ST<br>NORTH FWY<br>THRU TRAF<br>CONSIDER ALT RTE |  |  |  |
| laDOT:<br>9<br>NDOR:<br>D2-DMS 09 | On US-75<br>South of Q St Exit<br>1 <sup>st</sup> sign upstream                                | Northbound -      | NORTH FWY<br>CLOSED<br>PAST LAKE ST<br>NORTH FWY<br>THRU TRAF USE<br>ALT RTE AT LAKE       |  |  |  |