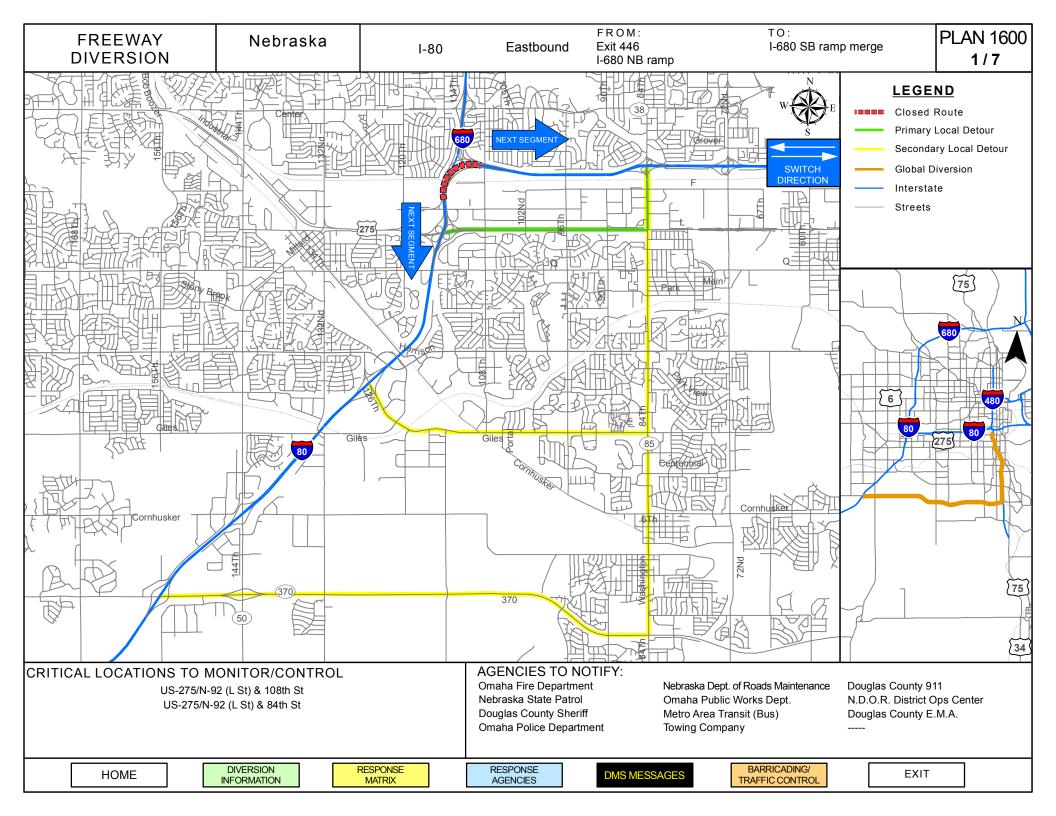

| CRITICAL AREAS TO MONITOR FOR DIVERSION DECISION MAKING |                                       |                                                                                                            |  |  |  |  |  |
|---------------------------------------------------------|---------------------------------------|------------------------------------------------------------------------------------------------------------|--|--|--|--|--|
| Intersection/Location                                   | Situation                             | Response                                                                                                   |  |  |  |  |  |
| US-275/N-92 (L St) & 108 <sup>th</sup> St               | Traffic backing up in through lanes   | Use secondary routes: Divert I-80 traffic to Giles Rd at Exit 442 Divert I-80 traffic to N-370 at Exit 439 |  |  |  |  |  |
| US-275/N-92 (L St) & 84 <sup>th</sup> St                | Traffic backing up in left turn lanes | Use secondary routes: Divert I-80 traffic to Giles Rd at Exit 442 Divert I-80 traffic to N-370 at Exit 439 |  |  |  |  |  |
|                                                         |                                       |                                                                                                            |  |  |  |  |  |
|                                                         |                                       |                                                                                                            |  |  |  |  |  |
|                                                         |                                       |                                                                                                            |  |  |  |  |  |
|                                                         |                                       |                                                                                                            |  |  |  |  |  |
|                                                         |                                       |                                                                                                            |  |  |  |  |  |
|                                                         |                                       |                                                                                                            |  |  |  |  |  |