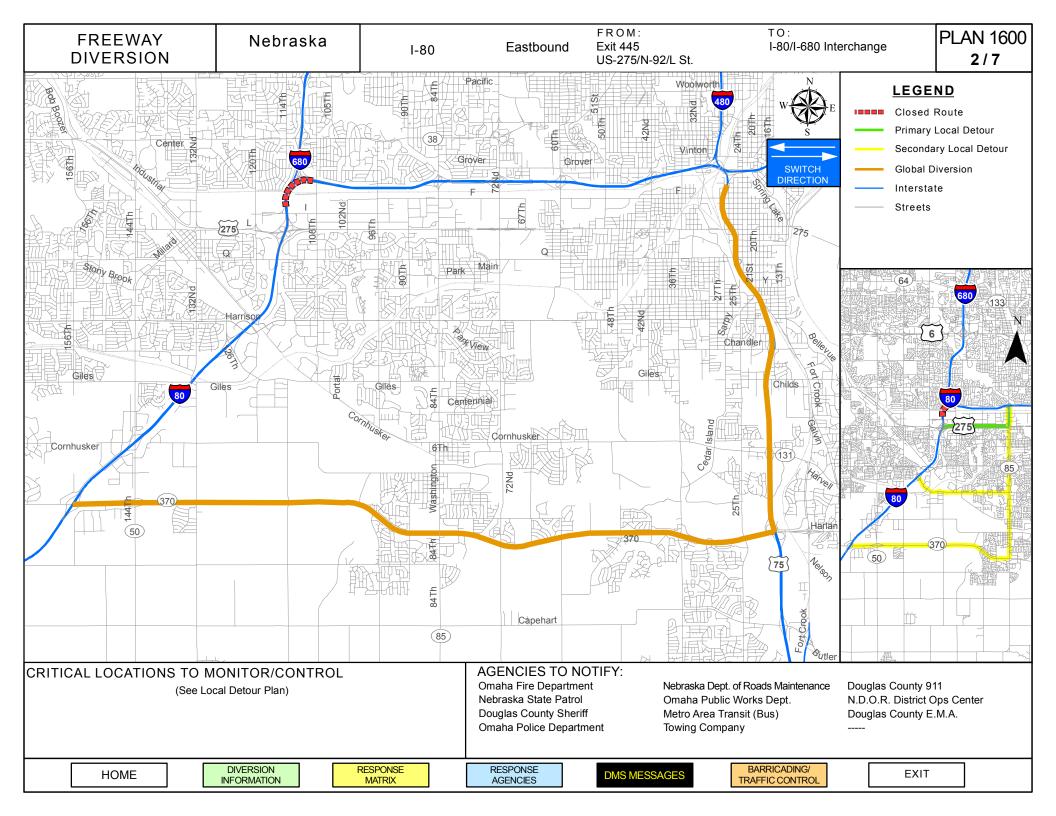

| FREEWAY<br>DIVERSION | Nebraska | I-80 | Eastbound | From: Exit 446 I-680 North<br>To: I-680 SB merge | Plan 1600<br><b>3/7</b> |
|----------------------|----------|------|-----------|--------------------------------------------------|-------------------------|
|                      |          |      |           |                                                  |                         |