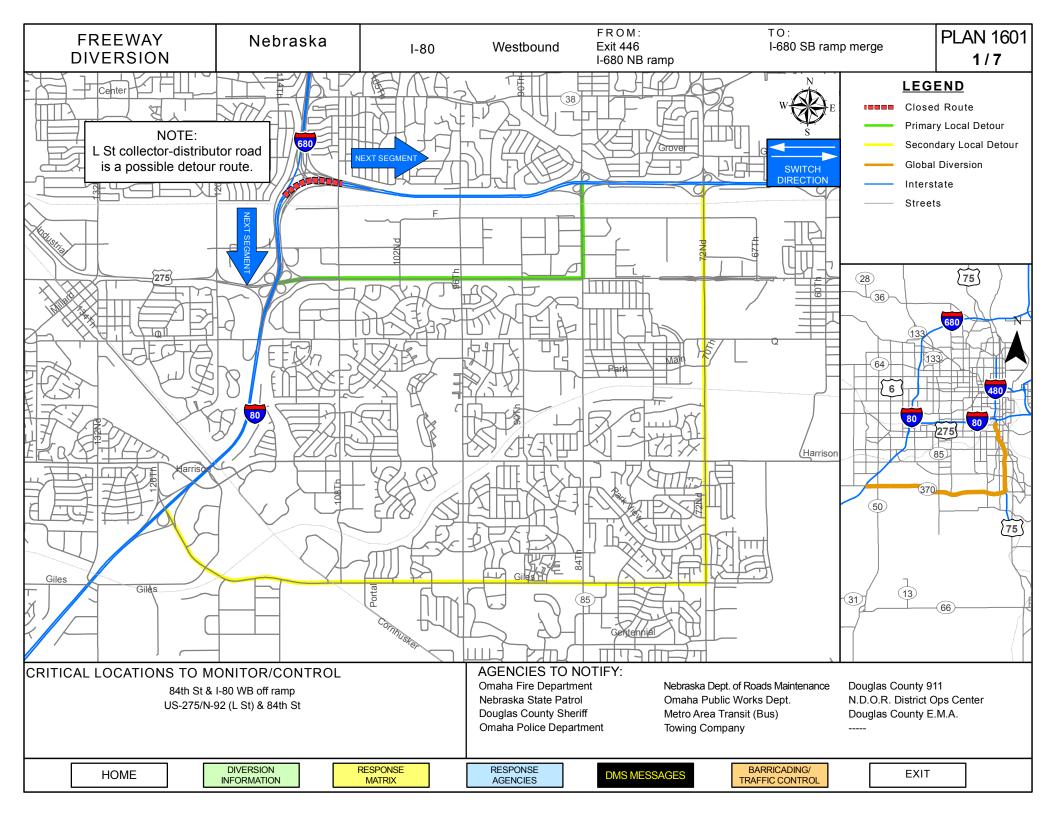

| CRITICAL AREAS TO                        | MONITOR FOR DIVERSIO                  | N DECISION MAKING                                                                 |
|------------------------------------------|---------------------------------------|-----------------------------------------------------------------------------------|
| Intersection/Location                    | Situation                             | Response                                                                          |
| 84 <sup>th</sup> St & I-80 WB off ramp   | Traffic backing up in left turn lanes | Use secondary route:<br>Divert I-80 traffic to 72 <sup>nd</sup> St at Exit<br>449 |
| US-275/N-92 (L St) & 84 <sup>th</sup> St | Traffic backing up in right turn lane | Use secondary route:<br>Divert I-80 traffic to 72 <sup>nd</sup> St at Exit<br>449 |
|                                          |                                       |                                                                                   |
|                                          |                                       |                                                                                   |
|                                          |                                       |                                                                                   |
|                                          |                                       |                                                                                   |
|                                          |                                       |                                                                                   |
|                                          |                                       |                                                                                   |
|                                          |                                       |                                                                                   |

| ALTERNATE ROUTE RESPONSE PLAN                          |                                                                                                    |  |  |  |  |
|--------------------------------------------------------|----------------------------------------------------------------------------------------------------|--|--|--|--|
| Typical Situation                                      | Potential Response(s)                                                                              |  |  |  |  |
|                                                        | oulder or Off of Roadway<br>ration < 30 min                                                        |  |  |  |  |
| Shoulder and/or outside lane blocked                   | On scene traffic control only                                                                      |  |  |  |  |
| No lanes blocked                                       | Do nothing                                                                                         |  |  |  |  |
| Incident Located on Roadway Expected Duration < 2 hour |                                                                                                    |  |  |  |  |
| All lanes blocked                                      | Full diversion                                                                                     |  |  |  |  |
| Inside lane blocked                                    | Use spotter to direct traffic Advanced warning using two upstream DMS Advise using alternate route |  |  |  |  |
| Shoulder and/or outside lane blocked                   | On scene traffic control Advanced warning using one upstream DMS                                   |  |  |  |  |
|                                                        | ted on Roadway<br>ration > 2 hour                                                                  |  |  |  |  |
| All lanes blocked                                      |                                                                                                    |  |  |  |  |
| Hazardous material spill                               | Full diversion                                                                                     |  |  |  |  |
| Fatality                                               | Full diversion                                                                                     |  |  |  |  |
| Multi-vehicle/multiple incidents (close proximity)     |                                                                                                    |  |  |  |  |

| TRAFFIC CONTROL                                   |                                                |                                                               |  |  |  |
|---------------------------------------------------|------------------------------------------------|---------------------------------------------------------------|--|--|--|
| Intersection/Location                             | Initial Action/<br>Resource Needed             | Extended Duration Action/<br>Resource Needed                  |  |  |  |
|                                                   | Primary Alternate                              |                                                               |  |  |  |
| I-80 WB off ramp & 84 <sup>th</sup> St            | Detour sign<br>Law Enforcement Traffic Control | Adjust signal timing                                          |  |  |  |
| 84 <sup>th</sup> St SB between I-80 & L St        | Spaced detour signs as needed                  | Adjust signal timings                                         |  |  |  |
| 84 <sup>th</sup> St & L St                        | Detour sign<br>Law Enforcement Traffic Control | Adjust signal timing                                          |  |  |  |
| L St between 84 <sup>th</sup> & 108 <sup>th</sup> | Spaced detour signs as needed                  | Adjust signal timings; Law enforcement traff. cont. as needed |  |  |  |
| L St & I-80 WB on ramp                            | Detour sign                                    |                                                               |  |  |  |
|                                                   |                                                |                                                               |  |  |  |
|                                                   | On any law Altawarts                           |                                                               |  |  |  |
|                                                   | Secondary Alternate                            | T                                                             |  |  |  |
| I-80 WB off ramp & 72 <sup>nd</sup> St            | Detour sign                                    | Law enforcement traffic control as needed                     |  |  |  |
| 72 <sup>nd</sup> St between I-80 & Giles Rd       | Spaced detour signs as needed                  |                                                               |  |  |  |
| 72 <sup>nd</sup> St & Giles Rd                    | Detour sign                                    |                                                               |  |  |  |
| Giles Rd between 72 <sup>nd</sup> St & I-80       | Spaced detour signs as needed                  |                                                               |  |  |  |
|                                                   |                                                |                                                               |  |  |  |
|                                                   |                                                |                                                               |  |  |  |
|                                                   |                                                |                                                               |  |  |  |
|                                                   |                                                |                                                               |  |  |  |