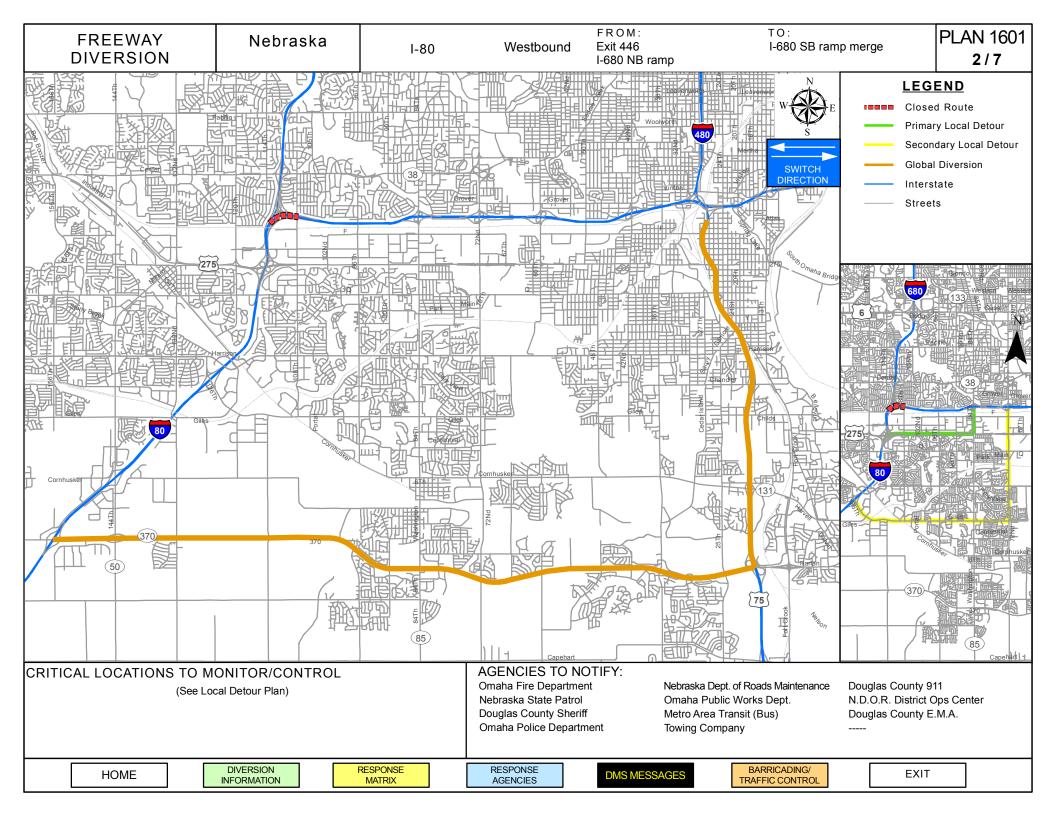

| FREEWAY<br>DIVERSION | Nebraska | I-80 | Westbound | From: Exit 446 I-680 NB ramp<br>To: I-680 SB merge | Plan 1601<br><b>4/7</b> |
|----------------------|----------|------|-----------|----------------------------------------------------|-------------------------|
|----------------------|----------|------|-----------|----------------------------------------------------|-------------------------|