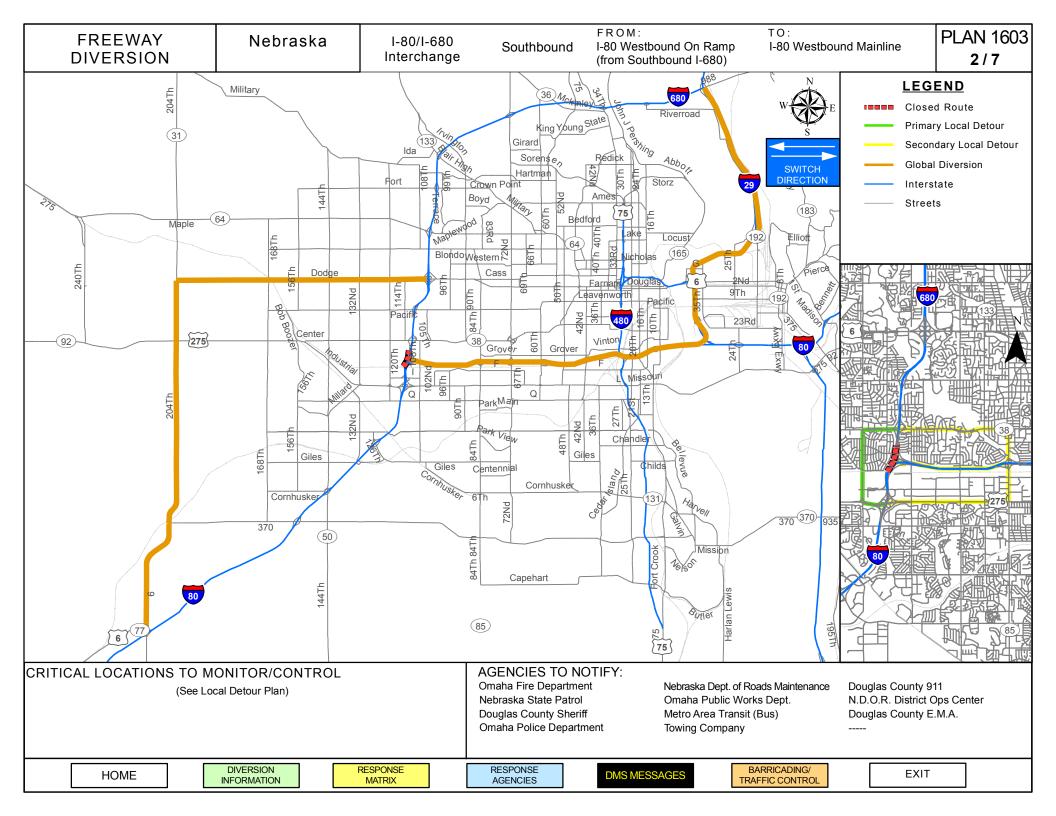

## With Traffic Flow

| Sign ID                             | Sign Location                                                                                | Direction  | Message Options                                                                        |
|-------------------------------------|----------------------------------------------------------------------------------------------|------------|----------------------------------------------------------------------------------------|
| IaDOT:<br>7<br>NDOR:<br>D2-DMS 07   | On I-680<br>North of Pacific St Exit<br>(Exit 2)<br>1 <sup>st</sup> sign upstream            | Southbound | I-80 WEST CLOSED FROM I-680 SOUTH I-80 WEST TRAFFIC USE W CENTER                       |
| IaDOT:<br>n/a<br>NDOR:<br>D2-DMS 16 | On I-680<br>East of 72 <sup>nd</sup> St Exit<br>(Exit 9)<br>2 <sup>nd</sup> sign upstream    | Westbound  | ALT ROUTE  I-80 WEST  CLOSED FROM  I-680 SOUTH  I-80 WEST TRAFFIC  CONSIDER  ALT ROUTE |
| IaDOT:<br>20<br>NDOR:<br>n/a        | On I-29<br>North of I-680 South<br>Interchange<br>(Exit 61)<br>3 <sup>rd</sup> sign upstream | Southbound | I-80 WEST<br>CLOSED FROM<br>I-680 SOUTH<br>I-80 WEST TRAFFIC<br>STAY ON I-29           |
| IaDOT:<br>10<br>NDOR:<br>D2-DMS 10  | On W Dodge Rd<br>East of 132 <sup>nd</sup> St Exit                                           | Eastbound  | I-80 WEST CLOSED FROM I-680 SOUTH I-80 WEST TRAFFIC CONSIDER ALT ROUTE                 |
| IaDOT:<br>12<br>NDOR:<br>D2-DMS 13  | On US-6 (W Dodge Rd)<br>East of I-680 Interchange                                            | Westbound  | I-80 WEST<br>CLOSED FROM<br>I-680 SOUTH<br>I-80 WEST TRAFFIC<br>CONSIDER<br>ALT ROUTE  |