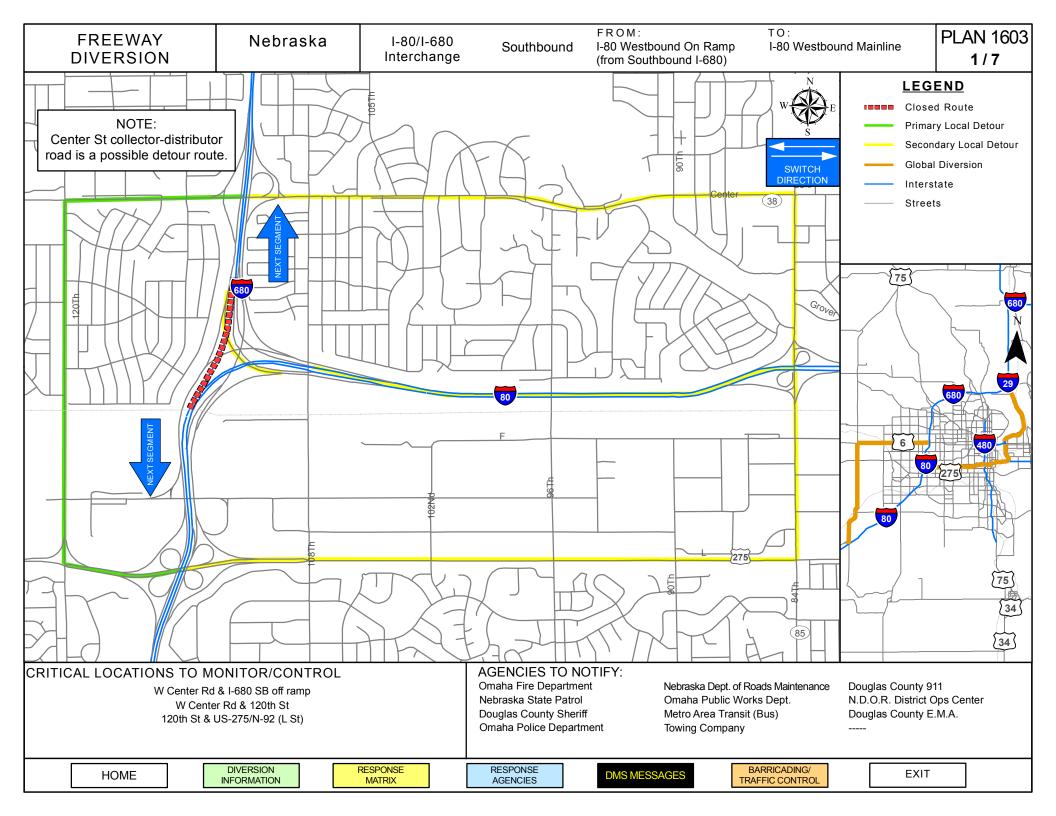

| CRITICAL AREAS TO                         | CRITICAL AREAS TO MONITOR FOR DIVERSION DECISION MAKING |                                                                                                                                                  |  |  |  |  |
|-------------------------------------------|---------------------------------------------------------|--------------------------------------------------------------------------------------------------------------------------------------------------|--|--|--|--|
| Intersection/Location                     | Situation                                               | Response                                                                                                                                         |  |  |  |  |
| W Center Rd & I-680 SB off ramp           | Traffic backing up in right turn lanes                  | Use secondary route: Divert traffic to left turn onto W Center Rd Divert I-680 traffic to I-80 E at Exit 446                                     |  |  |  |  |
| W Center Rd & 120 <sup>th</sup> St        | Traffic backing up in left turn lane                    | Use secondary route: Divert traffic at W Center Rd & I- 680 SB off ramp to left turn onto W Center Rd Divert I-680 traffic to I-80 E at Exit 446 |  |  |  |  |
| 120 <sup>th</sup> St & US-275/N-92 (L St) | Traffic backing up in left turn lanes                   | Use secondary route: Divert traffic at W Center Rd & I- 680 SB off ramp to left turn onto W Center Rd Divert I-680 traffic to I-80 E at Exit 446 |  |  |  |  |
|                                           |                                                         |                                                                                                                                                  |  |  |  |  |
|                                           |                                                         |                                                                                                                                                  |  |  |  |  |
|                                           |                                                         |                                                                                                                                                  |  |  |  |  |