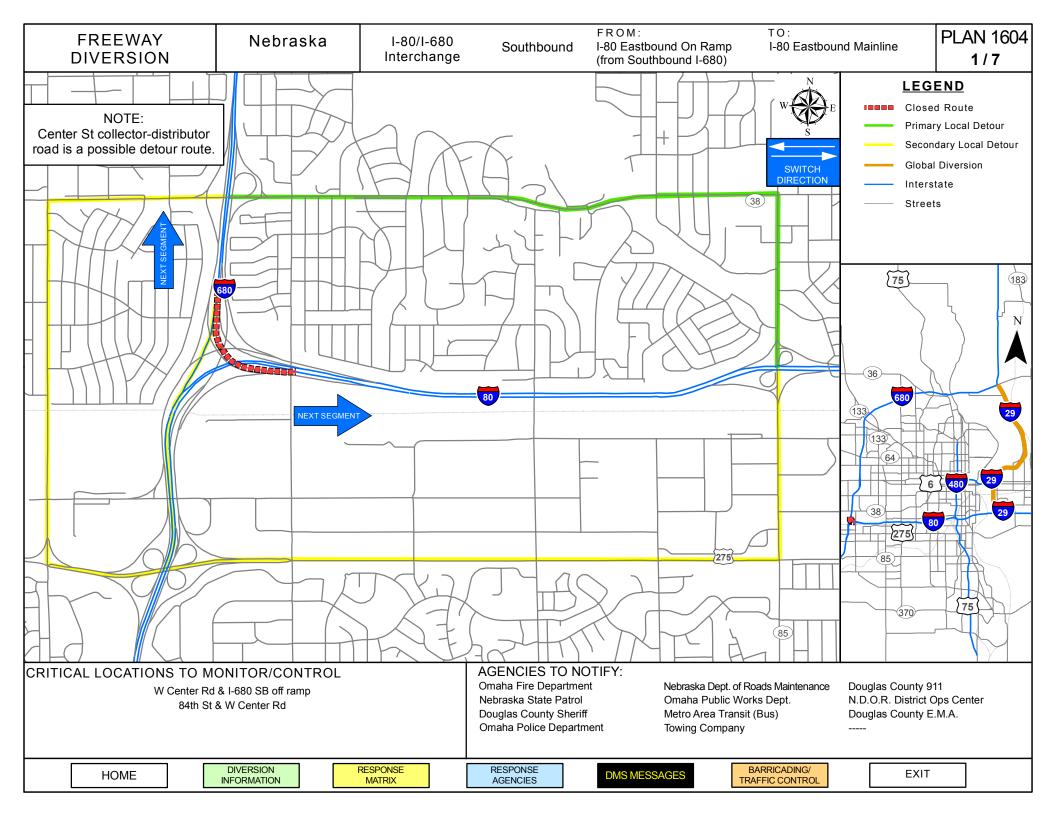

Nebraska

I-80/I-680 Int

Southbound

From: I-80 EB Ramp (from SB I-680) To: I-80 EB Mainline

Plan 1604

3/7

| CRITICAL AREAS TO MONITOR FOR DIVERSION DECISION MAKING |                                       |                                                                                                                           |  |  |  |  |  |  |
|---------------------------------------------------------|---------------------------------------|---------------------------------------------------------------------------------------------------------------------------|--|--|--|--|--|--|
| Intersection/Location                                   | Situation                             | Response                                                                                                                  |  |  |  |  |  |  |
| W Center Rd & I-680 SB off ramp                         | Traffic backing up in left turn lanes | Use secondary route: Divert traffic to right turn onto W Center Rd Divert traffic on I/L/Q/W Center Rd CD Road to L St EB |  |  |  |  |  |  |
| 84 <sup>th</sup> St & W Center Rd                       | Traffic backing up at intersection    | Use secondary route: Divert traffic to right turn onto W Center Rd Divert traffic on I/L/Q/W Center Rd CD Road to L St EB |  |  |  |  |  |  |
|                                                         |                                       |                                                                                                                           |  |  |  |  |  |  |
|                                                         |                                       |                                                                                                                           |  |  |  |  |  |  |
|                                                         |                                       |                                                                                                                           |  |  |  |  |  |  |
|                                                         |                                       |                                                                                                                           |  |  |  |  |  |  |