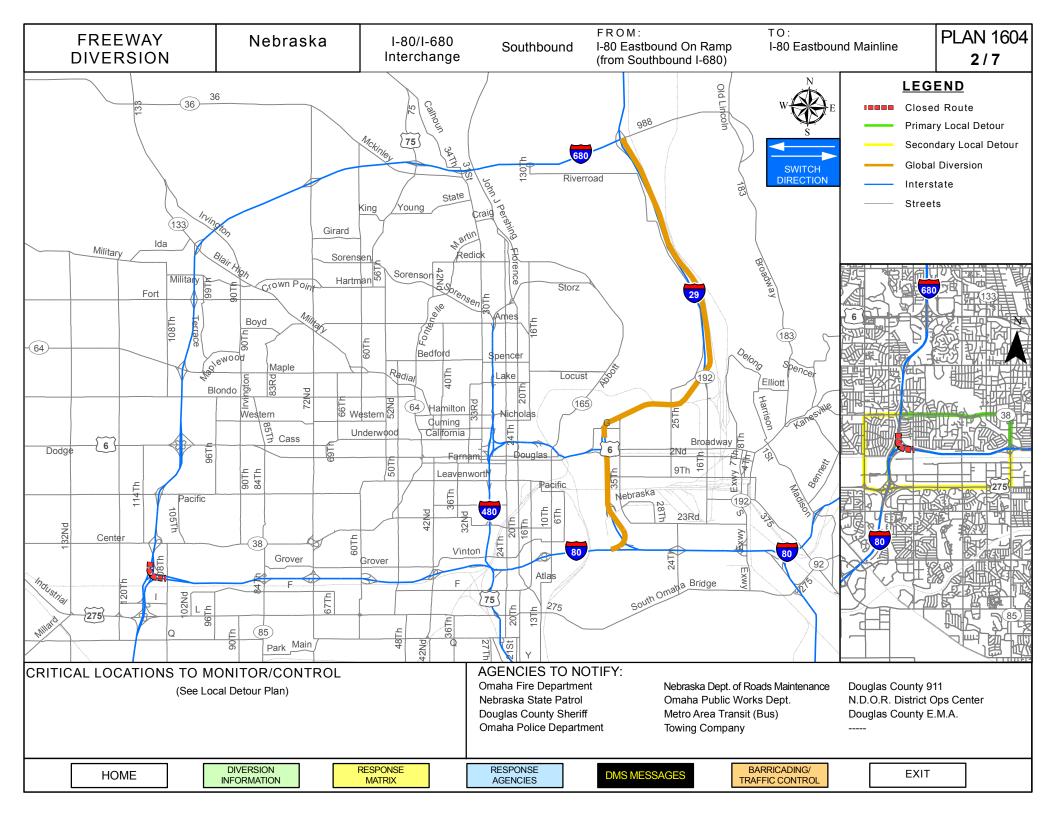

| FREEWAY<br>DIVERSION | Nebraska | I-680/<br>I-80 Int | Southbound | From: I-80 Eastbound On Ramp<br>(from Southbound I-680)<br>To: I-80 Eastbound Mainline | Plan 1604<br><b>4/7</b> |
|----------------------|----------|--------------------|------------|----------------------------------------------------------------------------------------|-------------------------|
|----------------------|----------|--------------------|------------|----------------------------------------------------------------------------------------|-------------------------|