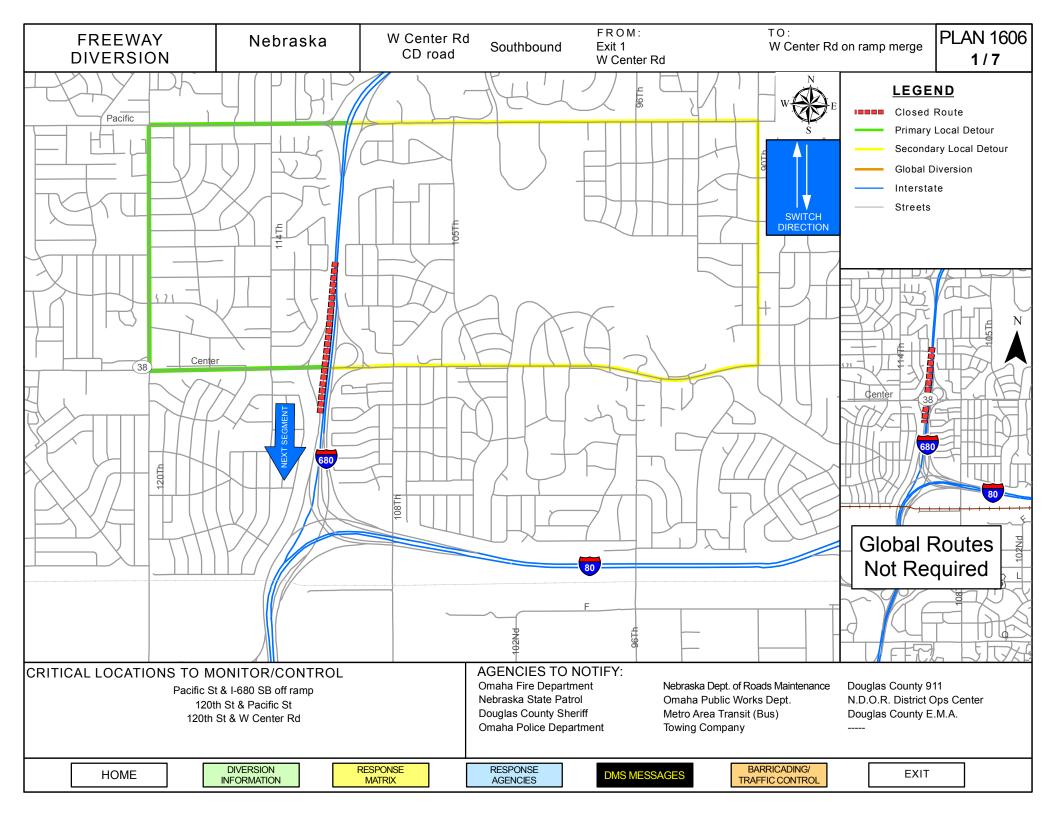

| CRITICAL AREAS TO MONITOR FOR DIVERSION DECISION MAKING |                                       |                                                                                                  |  |  |  |  |  |
|---------------------------------------------------------|---------------------------------------|--------------------------------------------------------------------------------------------------|--|--|--|--|--|
| Intersection/Location                                   | Situation                             | Response                                                                                         |  |  |  |  |  |
| Pacific St & I-680 SB off ramp                          | Traffic backing up in right turn lane | Use secondary route:<br>Divert traffic to left turn on Pacific<br>St                             |  |  |  |  |  |
| 120 <sup>th</sup> St & Pacific St                       | Traffic backing up in left turn lane  | Use secondary route: Divert traffic at Pacific St & I-680 SB off ramp to left turn on Pacific St |  |  |  |  |  |
| 120 <sup>th</sup> St & W Center Rd                      | Traffic backing up in left turn lane  | Use secondary route: Divert traffic at Pacific St & I-680 SB off ramp to left turn on Pacific St |  |  |  |  |  |
|                                                         |                                       |                                                                                                  |  |  |  |  |  |
|                                                         |                                       |                                                                                                  |  |  |  |  |  |
|                                                         |                                       |                                                                                                  |  |  |  |  |  |