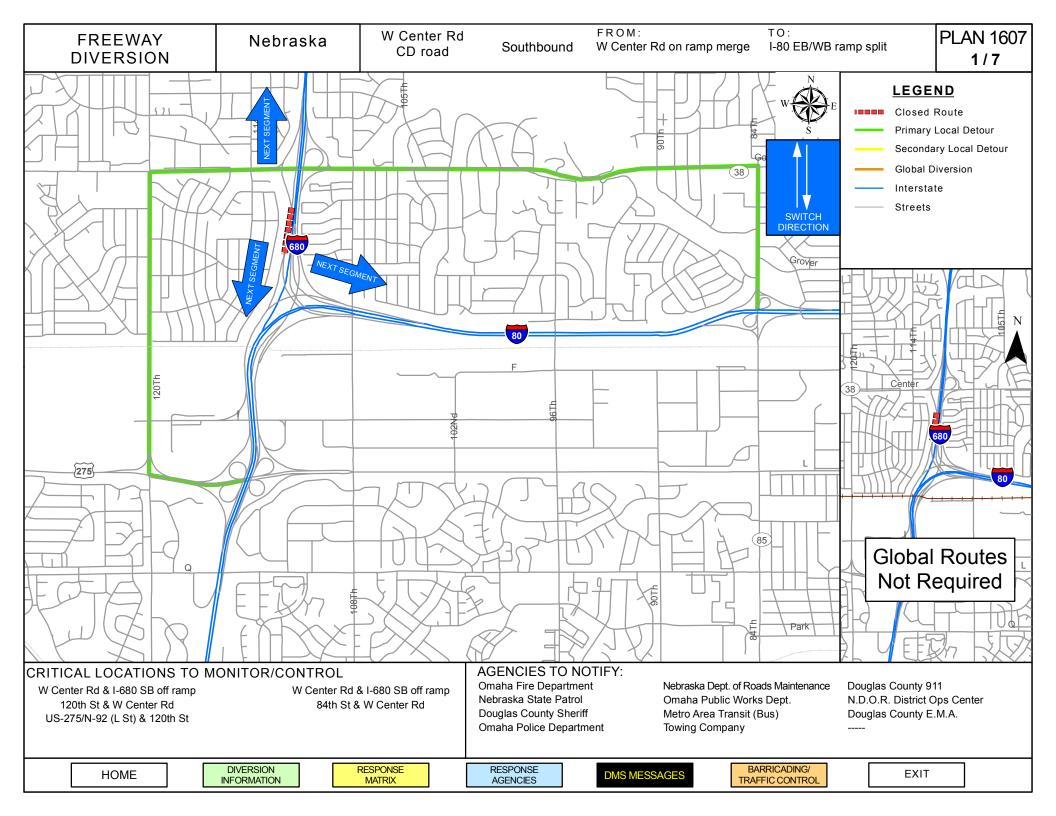

| CRITICAL AREAS TO                         | MONITOR FOR DIVERSIO                   | N DECISION MAKING                                                                                                  |
|-------------------------------------------|----------------------------------------|--------------------------------------------------------------------------------------------------------------------|
| Intersection/Location                     | Situation                              | Response                                                                                                           |
| W Center Rd & I-680 SB off ramp           | Traffic backing up in right turn lanes | Use other primary route:<br>Divert traffic to left turn onto W<br>Center Rd                                        |
| 120 <sup>th</sup> St & W Center Rd        | Traffic backing up in left turn lane   | Use other primary route: Divert traffic at W Center Rd & I- 680 SB off ramp to left turn onto W Center Rd          |
| US-275/N-92 (L St) & 120 <sup>th</sup> St | Traffic backing up in left turn lanes  | Use other primary route: Divert traffic at W Center Rd & I- 680 SB off ramp to left turn onto W Center Rd          |
| W Center Rd & I-680 SB off ramp           | Traffic backing up in left turn lanes  | Use other primary route:<br>Divert traffic to right turn onto W<br>Center Rd                                       |
| 84 <sup>th</sup> St & W Center Rd         | Traffic backing up at intersection     | Use other primary route:<br>Divert traffic at W Center Rd & I-680<br>SB off ramp to right turn onto W<br>Center Rd |
|                                           |                                        |                                                                                                                    |