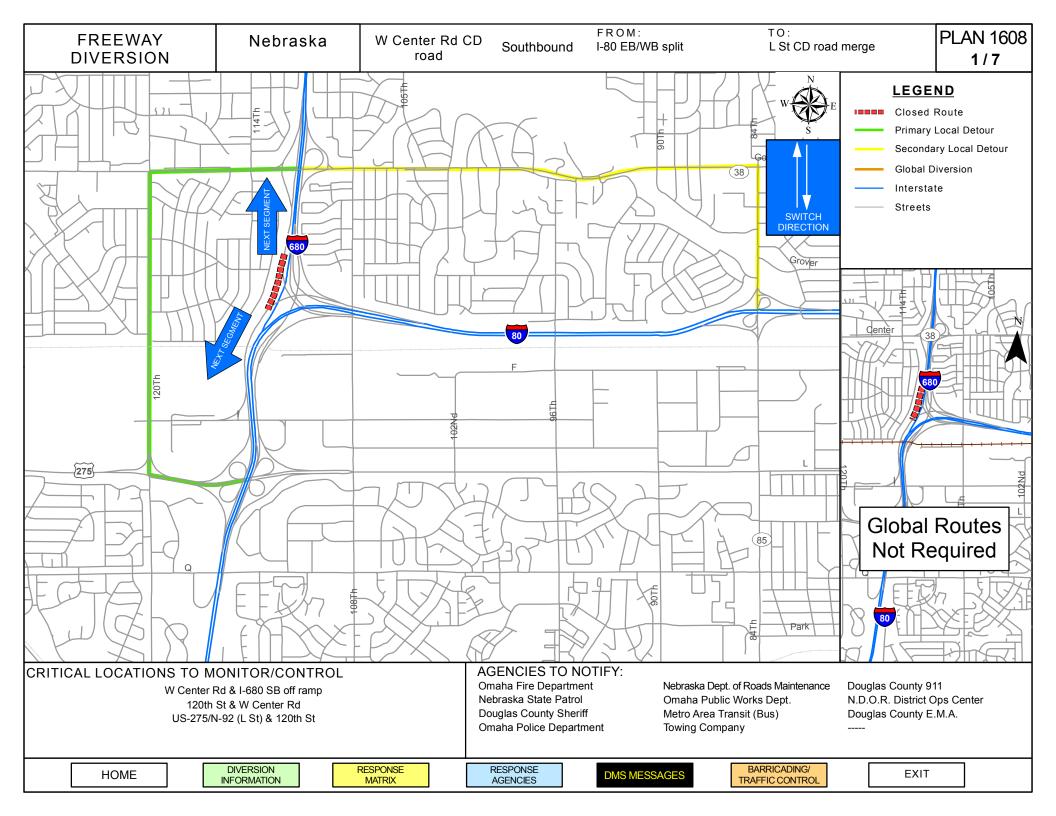

| CRITICAL AREAS TO                         | MONITOR FOR DIVERSIO                   | N DECISION MAKING                                                                                              |
|-------------------------------------------|----------------------------------------|----------------------------------------------------------------------------------------------------------------|
| Intersection/Location                     | Situation                              | Response                                                                                                       |
| W Center Rd & I-680 SB off ramp           | Traffic backing up in right turn lanes | Use secondary route:<br>Divert traffic to left turn onto W<br>Center Rd                                        |
| 120 <sup>th</sup> St & W Center Rd        | Traffic backing up in left turn lane   | Use secondary route:<br>Divert traffic at W Center Rd & I-<br>680 SB off ramp to left turn onto<br>W Center Rd |
| US-275/N-92 (L St) & 120 <sup>th</sup> St | Traffic backing up in left turn lanes  | Use secondary route:<br>Divert traffic at W Center Rd & I-<br>680 SB off ramp to left turn onto<br>W Center Rd |
|                                           |                                        |                                                                                                                |
|                                           |                                        |                                                                                                                |
|                                           |                                        |                                                                                                                |