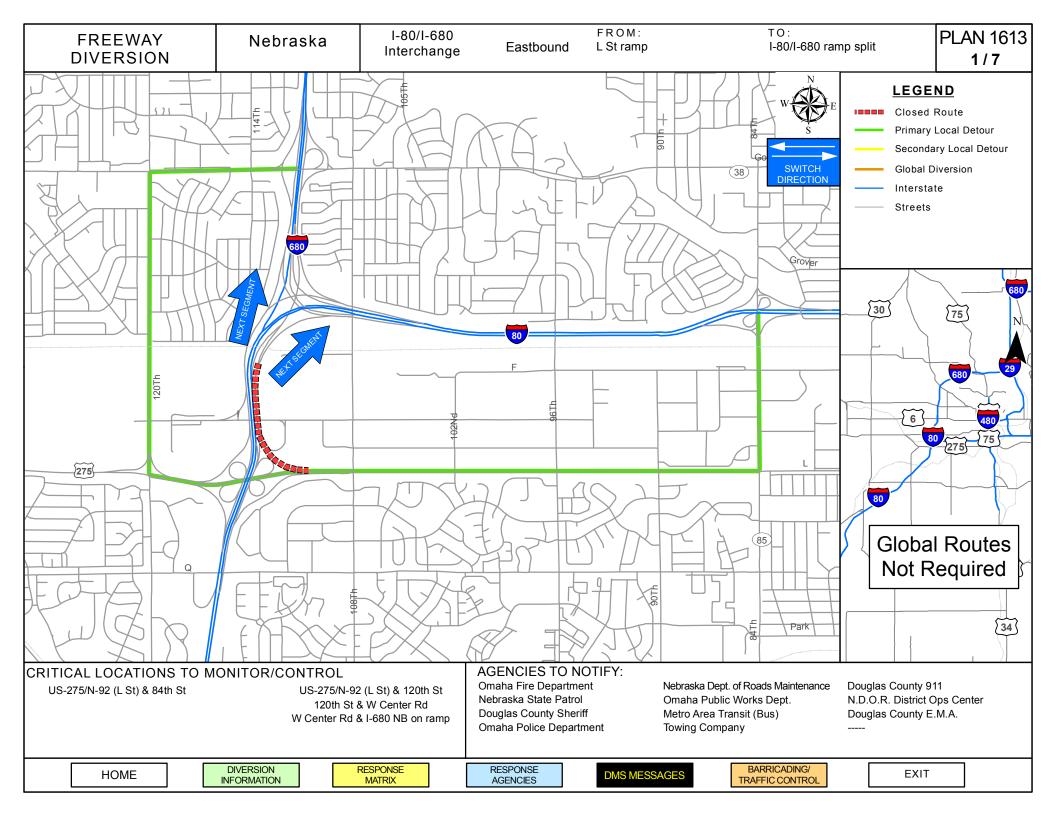

| FREEWAY<br>DIVERSION |  |  | From: L St on ramp<br>To: I-80 E/ I-680 N split | Plan 1613<br><b>3/7</b> |
|----------------------|--|--|-------------------------------------------------|-------------------------|
|----------------------|--|--|-------------------------------------------------|-------------------------|

| CRITICAL AREAS TO MONITOR FOR DIVERSION DECISION MAKING |           |          |  |  |  |  |
|---------------------------------------------------------|-----------|----------|--|--|--|--|
| Intersection/Location                                   | Situation | Response |  |  |  |  |
|                                                         |           |          |  |  |  |  |
|                                                         |           |          |  |  |  |  |
|