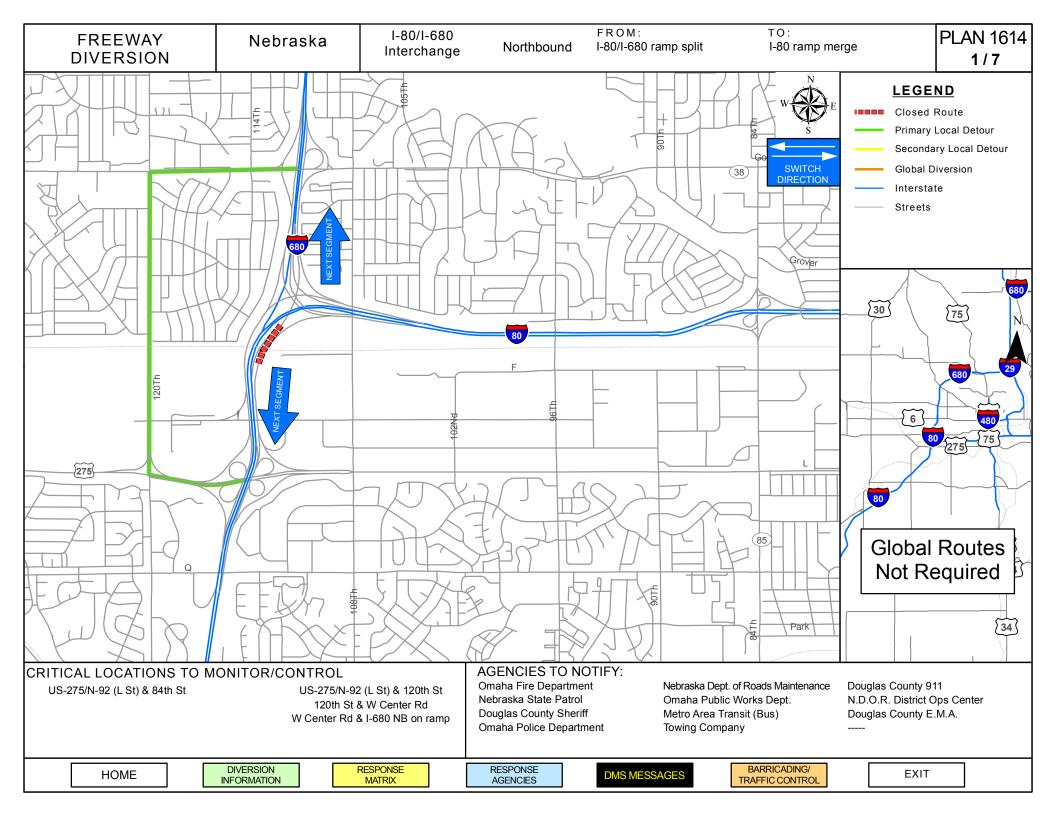

| FREEWAY<br>DIVERSION | Nebraska | I-80/I-<br>680 |  | From: L St NB on ramp 80/680 split<br>To: Merger w/ I-80 E ramp to I-680 | Plan 1614<br>3/7 |
|----------------------|----------|----------------|--|--------------------------------------------------------------------------|------------------|
|----------------------|----------|----------------|--|--------------------------------------------------------------------------|------------------|