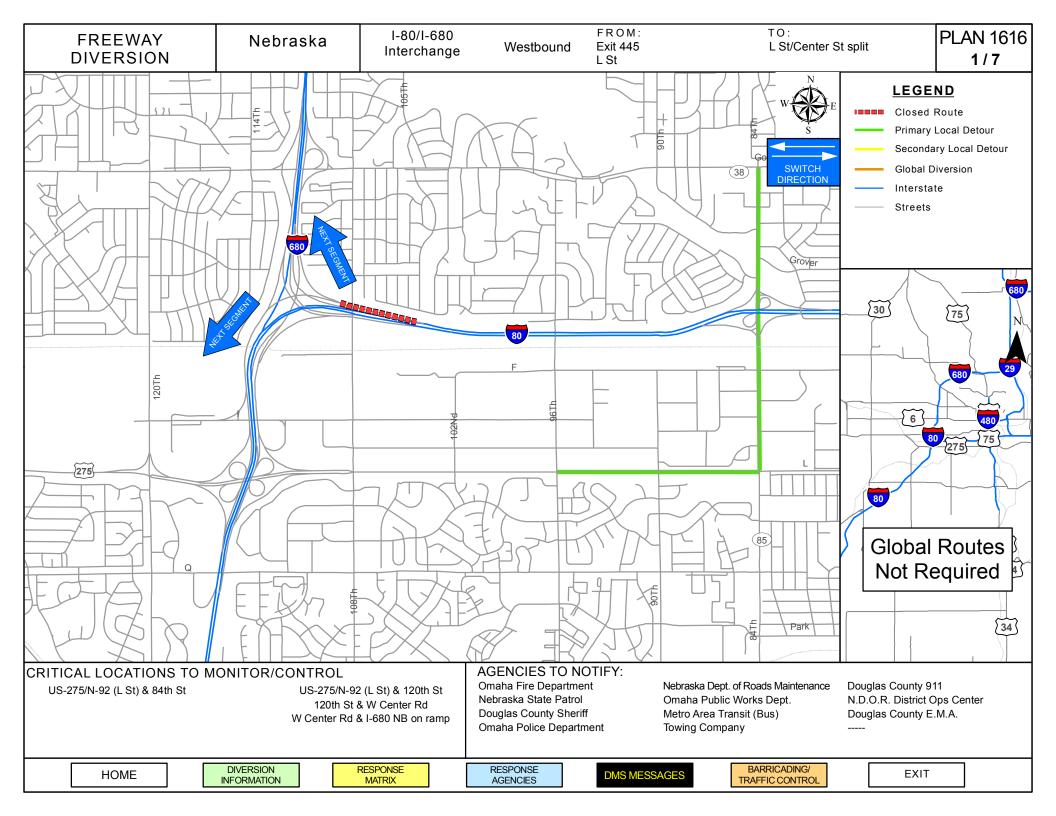

| FREEWAY<br>DIVERSION | Nebraska | I-80<br>CD Road | Westbound | From: Exit 446 Center/I/L/Q<br>To: I/L/Q & Center St split | Plan 1616<br><b>3/7</b> |
|----------------------|----------|-----------------|-----------|------------------------------------------------------------|-------------------------|
|----------------------|----------|-----------------|-----------|------------------------------------------------------------|-------------------------|

| CRITICAL AREAS TO     | CRITICAL AREAS TO MONITOR FOR DIVERSION DECISION MAKING |          |  |  |  |
|-----------------------|---------------------------------------------------------|----------|--|--|--|
| Intersection/Location | Situation                                               | Response |  |  |  |
|                       |