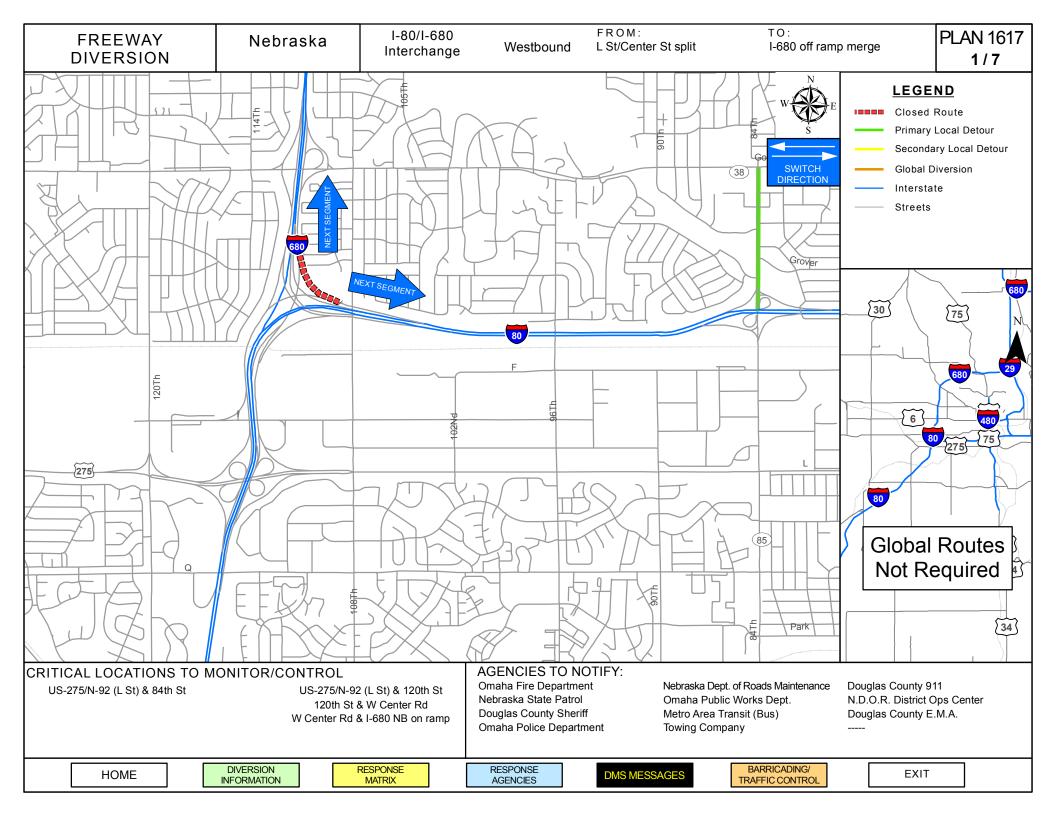

| HOME | MAP | RESPONSE<br>MATRIX | RESPONSE<br>AGENCIES | DMS<br>MESSAGES | BARRICADING/<br>TRAFFIC<br>CONTROL | EXIT |
|------|-----|--------------------|----------------------|-----------------|------------------------------------|------|
|------|-----|--------------------|----------------------|-----------------|------------------------------------|------|