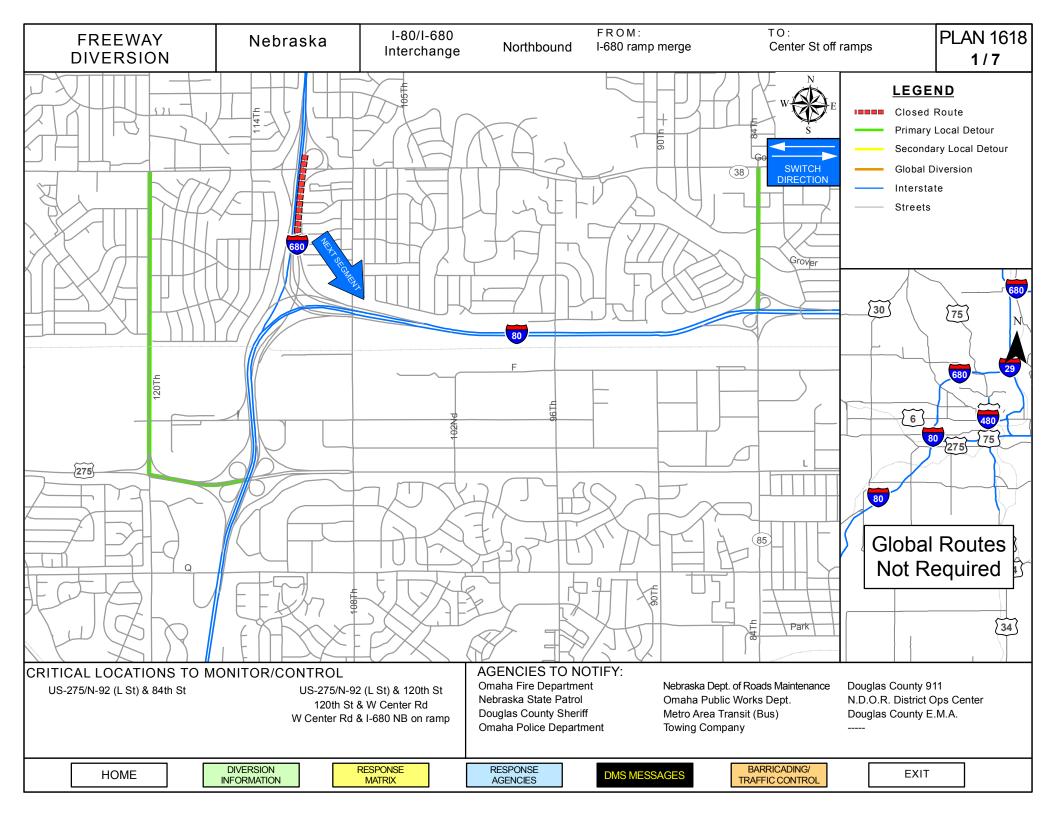

| FREEWAY<br>DIVERSION | Nebraska | Center St<br>CD Road | Northbound | From: I-680 off ramp merge<br>To: Center St off ramps | Plan 1618<br><b>3/7</b> |
|----------------------|----------|----------------------|------------|-------------------------------------------------------|-------------------------|
|----------------------|----------|----------------------|------------|-------------------------------------------------------|-------------------------|

| CRITICAL AREAS TO     | CRITICAL AREAS TO MONITOR FOR DIVERSION DECISION MAKING |          |  |  |  |  |  |
|-----------------------|---------------------------------------------------------|----------|--|--|--|--|--|
| Intersection/Location | Situation                                               | Response |  |  |  |  |  |
|