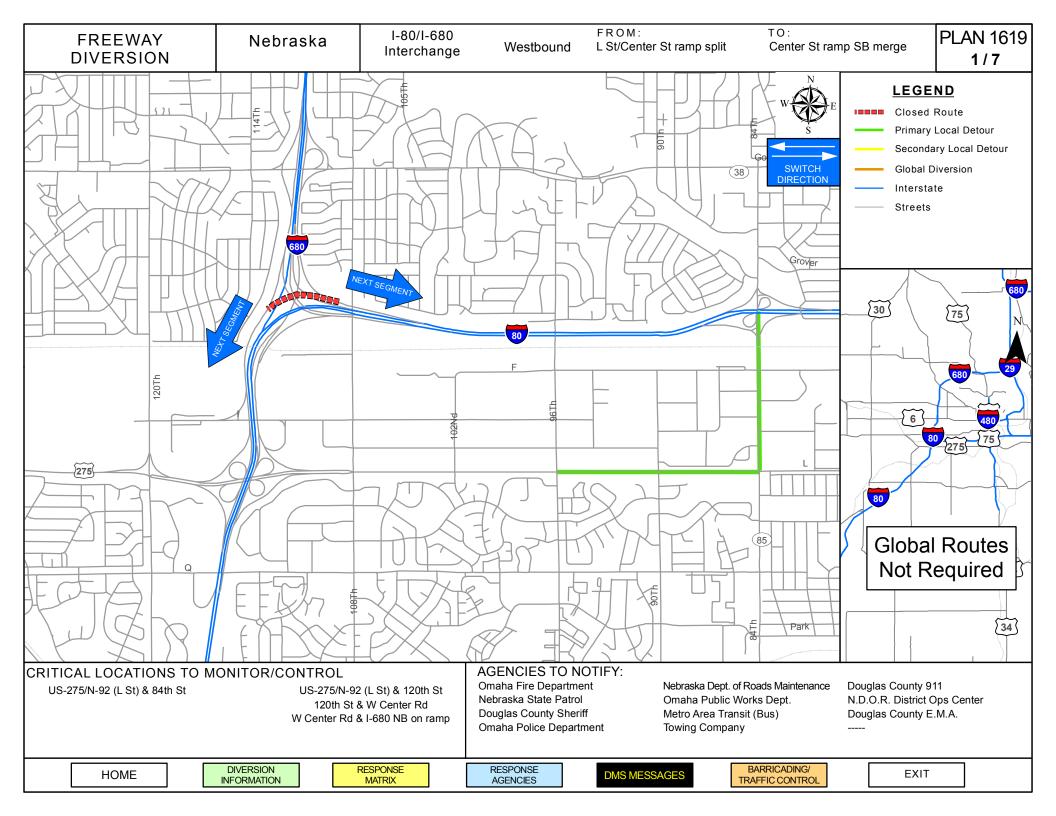

| HOME | MAP | RESPONSE<br>MATRIX | RESPONSE<br>AGENCIES | DMS<br>MESSAGES | BARRICADING/<br>TRAFFIC<br>CONTROL | EXIT |
|------|-----|--------------------|----------------------|-----------------|------------------------------------|------|
|------|-----|--------------------|----------------------|-----------------|------------------------------------|------|