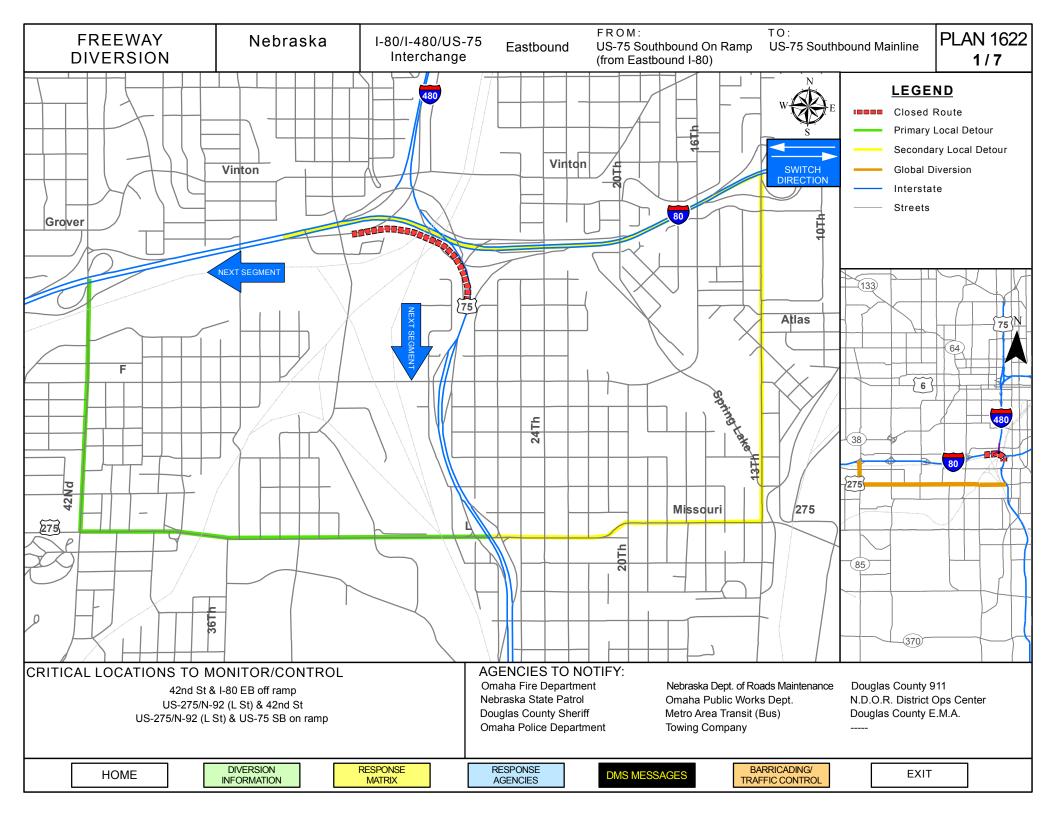

## CRITICAL AREAS TO MONITOR FOR DIVERSION DECISION MAKING Situation Intersection/Location Response Use secondary route: Divert I-80 traffic to 13<sup>th</sup> St at Exit 42<sup>nd</sup> St & I-80 EB off ramp Traffic backing up in right turn lane 454 Use secondary route: Divert I-80 traffic to 13<sup>th</sup> St at Exit US-275/N-92 (L St) & 42<sup>nd</sup> St Traffic backing up in left turn lane 454 Use secondary route: US-275/N-92 (L St) & US-75 SB Traffic backing up at intersection Divert I-80 traffic to 13<sup>th</sup> St at Exit on ramp 454