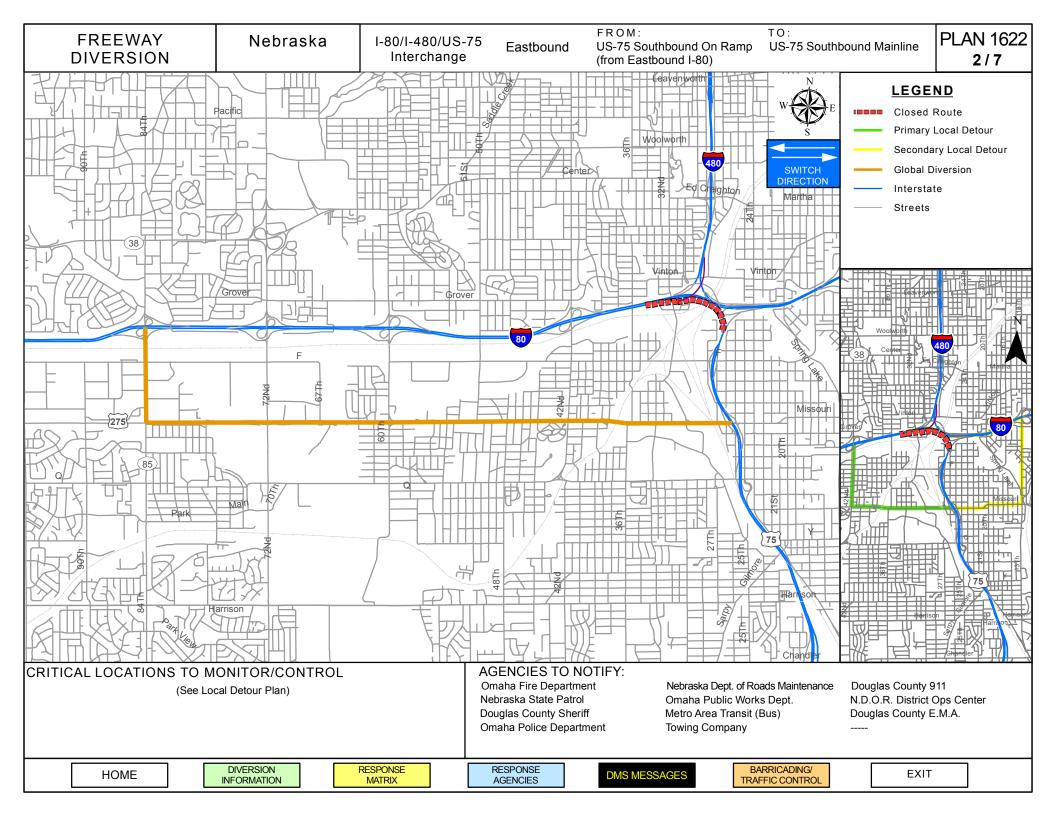

Nebraska

I-80/ 1-480 Int

Eastbound

From: US-75 Southbound On Ramp (from I-80 Eastbound) To: US-75 Mainline Plan 1622 **3/7** 

## CRITICAL AREAS TO MONITOR FOR DIVERSION DECISION MAKING Situation Intersection/Location Response Use secondary route: Divert I-80 traffic to 13<sup>th</sup> St at Exit 42<sup>nd</sup> St & I-80 EB off ramp Traffic backing up in right turn lane 454 Use secondary route: Divert I-80 traffic to 13<sup>th</sup> St at Exit US-275/N-92 (L St) & 42<sup>nd</sup> St Traffic backing up in left turn lane 454 Use secondary route: US-275/N-92 (L St) & US-75 SB Traffic backing up at intersection Divert I-80 traffic to 13<sup>th</sup> St at Exit on ramp 454

| HOME | MAP | RESPONSE<br>MATRIX | RESPONSE<br>AGENCIES | DMS<br>MESSAGES | BARRICADING/<br>TRAFFIC<br>CONTROL | EX