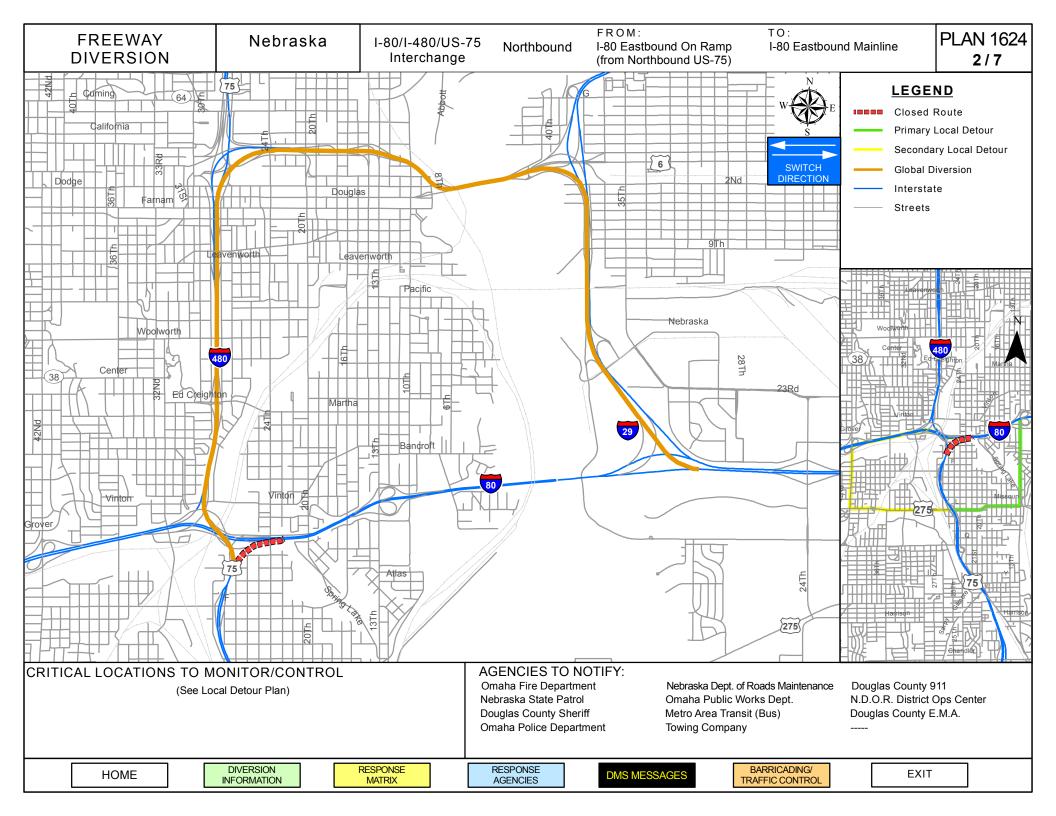

|                                   | Di                                                                                | MS MESSAG        | FS                                                                                 |  |  |
|-----------------------------------|-----------------------------------------------------------------------------------|------------------|------------------------------------------------------------------------------------|--|--|
| With Traffic Flow                 |                                                                                   |                  |                                                                                    |  |  |
| Sign ID                           | Sign Location                                                                     | Direction        | Message Options                                                                    |  |  |
| IaDOT:<br>9<br>NDOR:<br>D2-DMS 09 | On US-75<br>South of Q St<br>1 <sup>st</sup> sign upstream                        | Northbound       | I-80 EAST<br>CLOSED FROM<br>US-75 NORTH<br>I-80 EAST TRAF<br>USE L ST<br>ALT ROUTE |  |  |
| IaDOT:<br>3<br>NDOR:<br>D2-DMS 03 | On I-80<br>East of 42 <sup>nd</sup> St Exit<br>(Exit 451)                         | Eastbound        | CAUTION<br>ACCIDENT AHEAD                                                          |  |  |
| IaDOT:<br>1<br>NDOR:<br>D2-DMS 01 | On I-80<br>West of Giles Rd Exit<br>(Exit 440)<br>3 <sup>rd</sup> sign upstream   | Eastbound        | ACCIDENT AT I-80/I-480 INTERCHANGE I-80 THRU TRAF PAST CO BLUFFS CONSIDER I-680    |  |  |
|                                   | Ор                                                                                | posite Traffic F | Flow                                                                               |  |  |
| Sign ID                           | Sign Location                                                                     | Direction        | Message Options                                                                    |  |  |
| IaDOT:<br>4<br>NDOR:<br>n/a       | On I-80<br>East of 13 <sup>th</sup> St Exit<br>(Exit 454)                         | Westbound        | CAUTION<br>ACCIDENT AHEAD<br>I-80 EASTBOUND                                        |  |  |
| IaDOT:<br>8<br>NDOR:<br>D2-DMS 08 | On I-480<br>North of Martha St Exit<br>(Exit 1A)<br>1 <sup>st</sup> sign upstream | Southbound       | CAUTION<br>ACCIDENT AHEAD<br>US-75 NORTHBOUND                                      |  |  |