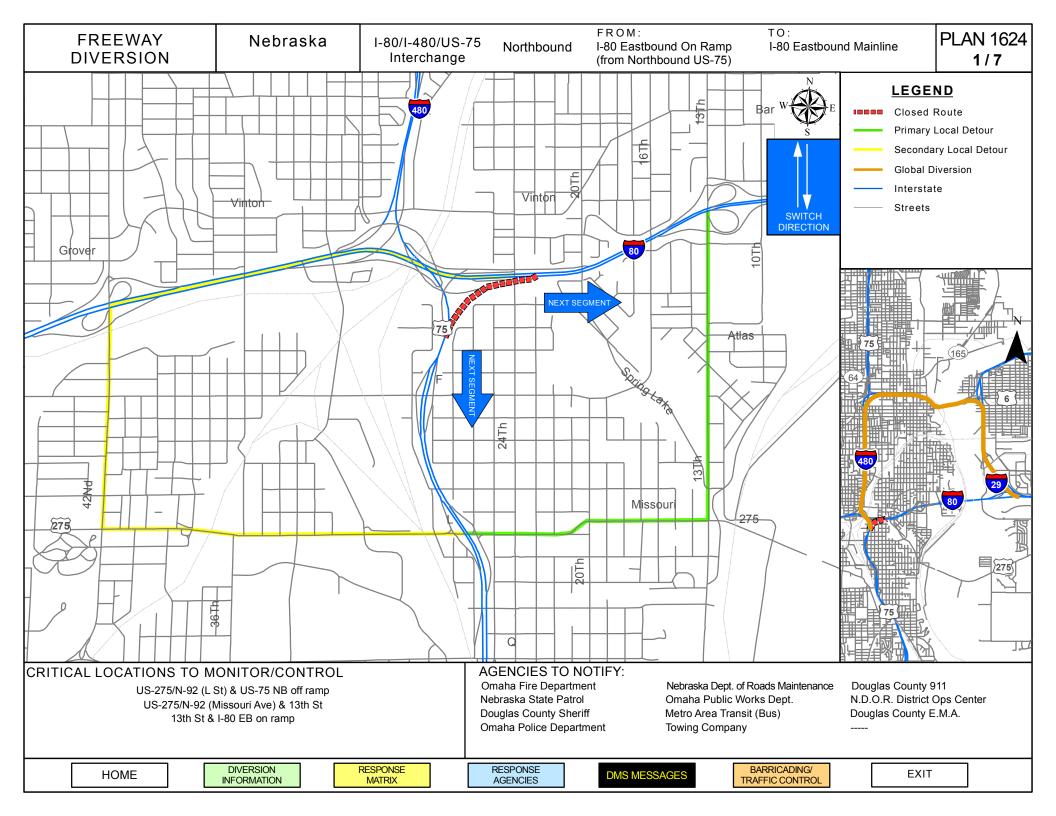

## CRITICAL AREAS TO MONITOR FOR DIVERSION DECISION MAKING Intersection/Location Situation Response Use secondary route: US-275/N-92 (L St) & US-75 NB Traffic backing up in right turn lane Divert traffic to left turn onto USoff ramp 275/N-92 (L St) Use secondary route: US-275/N-92 (Missouri Ave) & 13th Divert traffic at US-275/N-92 (L St) Traffic backing up in left turn lane & US-75 NB off ramp to left turn onto US-275/N-92 (L St) Use secondary route: Divert traffic at US-275/N-92 (L St) 13<sup>th</sup> St & I-80 EB on ramp Traffic backing up in right turn lane & US-75 NB off ramp to left turn onto US-275/N-92 (L St)