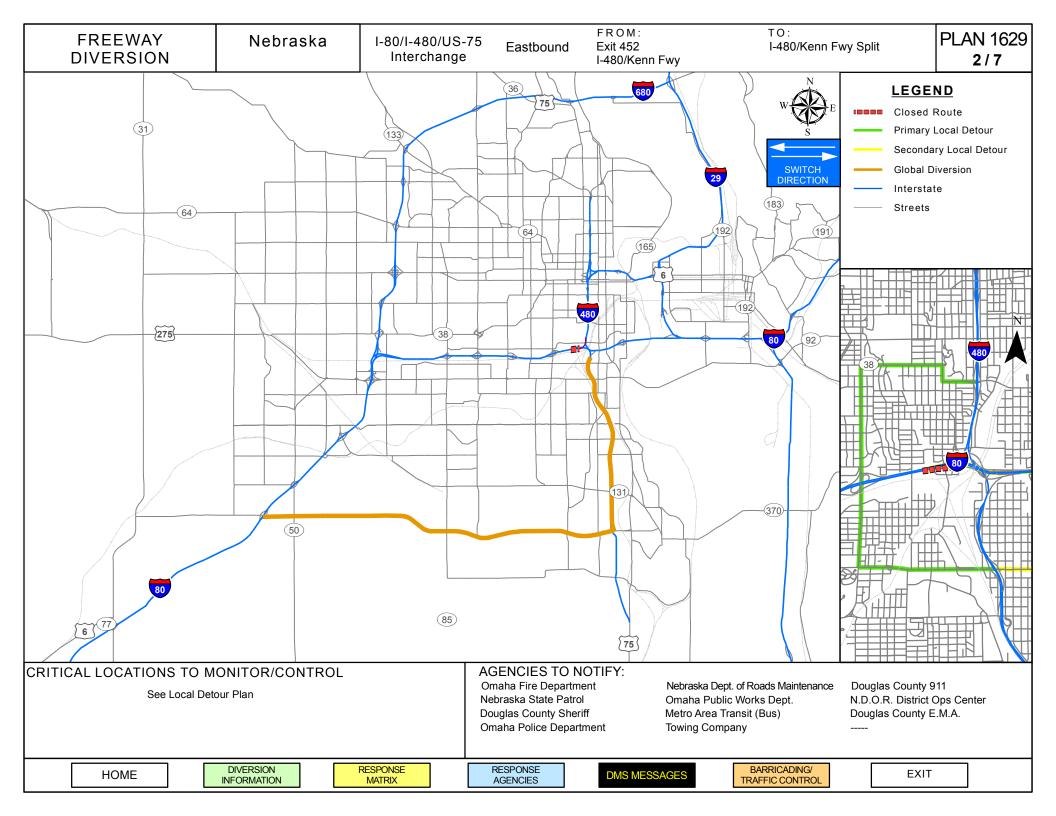

| FREEWAY<br>DIVERSION | Nebraska | I-80/<br>I-480 Int | Eastbound | From: Exit 452 I-480/Kenn Fwy<br>To: I-480/Kenn Fwy Split | Plan 1629<br><b>4/7</b> |
|----------------------|----------|--------------------|-----------|-----------------------------------------------------------|-------------------------|
|----------------------|----------|--------------------|-----------|-----------------------------------------------------------|-------------------------|