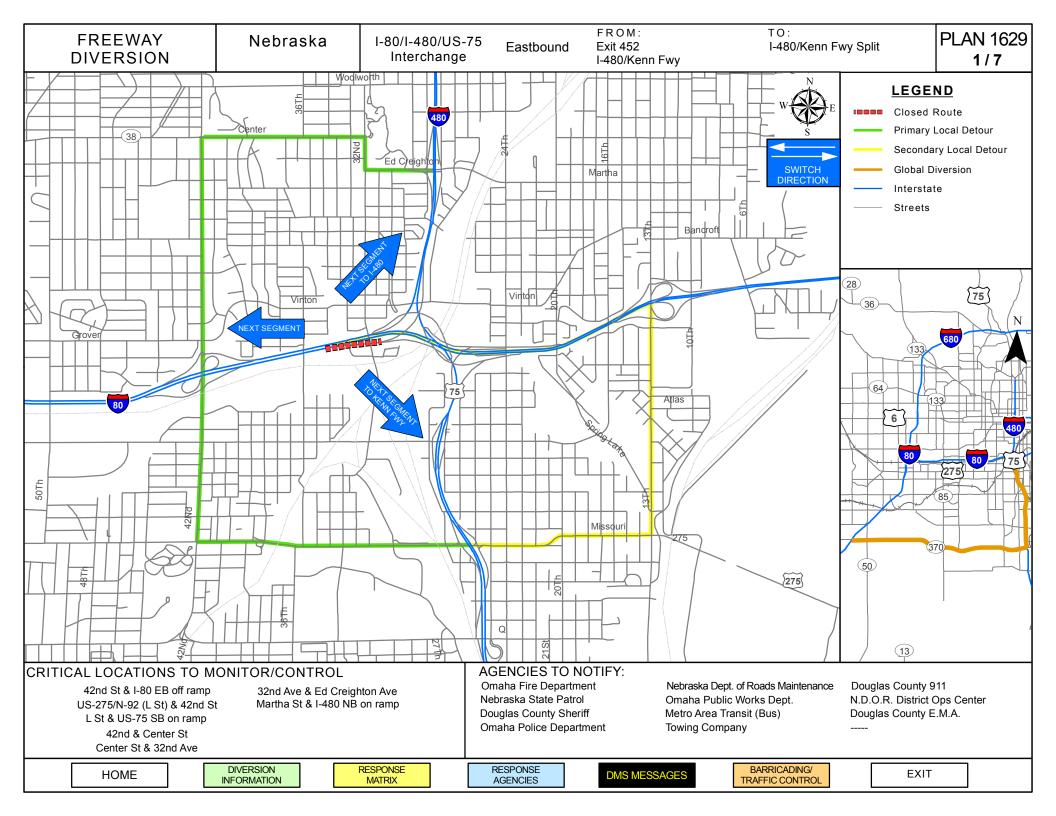

| CRITICAL AREAS TO MONITOR FOR DIVERSION DECISION MAKING |                                       |                                                                                        |  |  |  |  |  |
|---------------------------------------------------------|---------------------------------------|----------------------------------------------------------------------------------------|--|--|--|--|--|
| Intersection/Location                                   | Situation                             | Response                                                                               |  |  |  |  |  |
| 42 <sup>nd</sup> St & I-80 EB off ramp                  | Traffic backing up on off ramp        | Use secondary route:<br>Divert Exit 452 traffic to 13 <sup>th</sup> St<br>(Change DMS) |  |  |  |  |  |
| US-275/N-92 (L St) & 42 <sup>nd</sup> St                | Traffic backing up in left turn lane  | Use secondary route:<br>Divert Exit 452 traffic to 13 <sup>th</sup> St<br>(Change DMS) |  |  |  |  |  |
| US-275/N-92 (L St) & US-75 SB<br>on ramp                | Traffic backing up at intersection    | Use secondary route:<br>Divert Exit 452 traffic to 13 <sup>th</sup> St<br>(Change DMS) |  |  |  |  |  |
| 42 <sup>nd</sup> St & Center St                         | Traffic backing up at intersection    | Use secondary route:<br>Divert Exit 452 traffic to 13 <sup>th</sup> St<br>(Change DMS) |  |  |  |  |  |
| 32 <sup>nd</sup> Ave & Center St                        | Traffic backing up in right turn lane | Use secondary route:<br>Divert Exit 452 traffic to 13 <sup>th</sup> St<br>(Change DMS) |  |  |  |  |  |
| 32 <sup>nd</sup> Ave & Ed Creighton Ave                 | Traffic backing up at intersection    | Use secondary route:<br>Divert Exit 452 traffic to 13 <sup>th</sup> St<br>(Change DMS) |  |  |  |  |  |
| Martha St & I-480 NB on ramp                            | Traffic backing up in left turn lane  | Use secondary route:<br>Divert Exit 452 traffic to 13 <sup>th</sup> St<br>(Change DMS) |  |  |  |  |  |