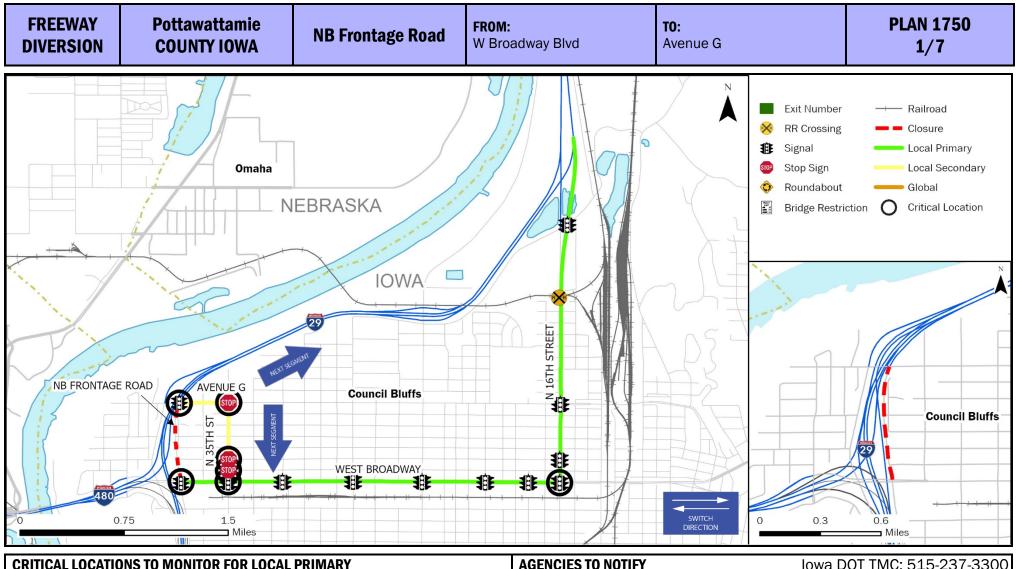

| CRITICAL LOCATIONS TO MONITOR FOR LOCAL PRIMARY     |          |                      |                     | TO NOTIFY             | Iowa DOT 1  | MC: 515-237-3300  |  |
|-----------------------------------------------------|----------|----------------------|---------------------|-----------------------|-------------|-------------------|--|
| NB Frontage Rd & Ave G                              |          |                      |                     | Comm                  |             | 712-769-2395      |  |
| N 35th St & Ave G<br>N 35th St & Ave B              |          |                      |                     | amie County Comm      |             | 712-328-5737      |  |
| N 35th St & Ave A                                   |          |                      |                     | Douglas County Comm 4 |             |                   |  |
| W Broadway & 35th St                                |          |                      |                     | NDOT DOC              |             |                   |  |
| W Broadway & 16th St<br>NB Frontage Rd & W Broadway |          |                      |                     | NSP Comm 402-331-3    |             |                   |  |
| 16th St & Nash Blvd                                 | inay     |                      | Sarpy Cour          | nty Comm              |             | 402-593-4111      |  |
| LOCAL                                               | GLOBAL   | CRITICAL             | RESPONSE            | AGENCY                | DMS         | TRAFFIC           |  |
| DETOUR                                              | DETOUR   | LOCATIONS            | PLAN                | CONTACTS              | MESSAGES    | CONTROL           |  |
| 1/7                                                 | 2/7      | 3/7                  | 4/7                 | 5/7                   | 6/7         | 7/7               |  |
| lowa DOT TMC: 515-2                                 | 237-3300 | ENSURE ALL OVERWEIGH | HT AND OVERSIZE VEI | HICLES ARE PARKED     | SAFELY Last | update: 12/3/2024 |  |

| LOCAL  | GLOBAL | CRITICAL  | RESPONSE | AGENCY   | DMS      | TRAFFIC |
|--------|--------|-----------|----------|----------|----------|---------|
| DETOUR | DETOUR | LOCATIONS | PLAN     | CONTACTS | MESSAGES | CONTROL |
| 1/7    | 2/7    | 3/7       | 4/7      | 5/7      | 6/7      | 7/7     |