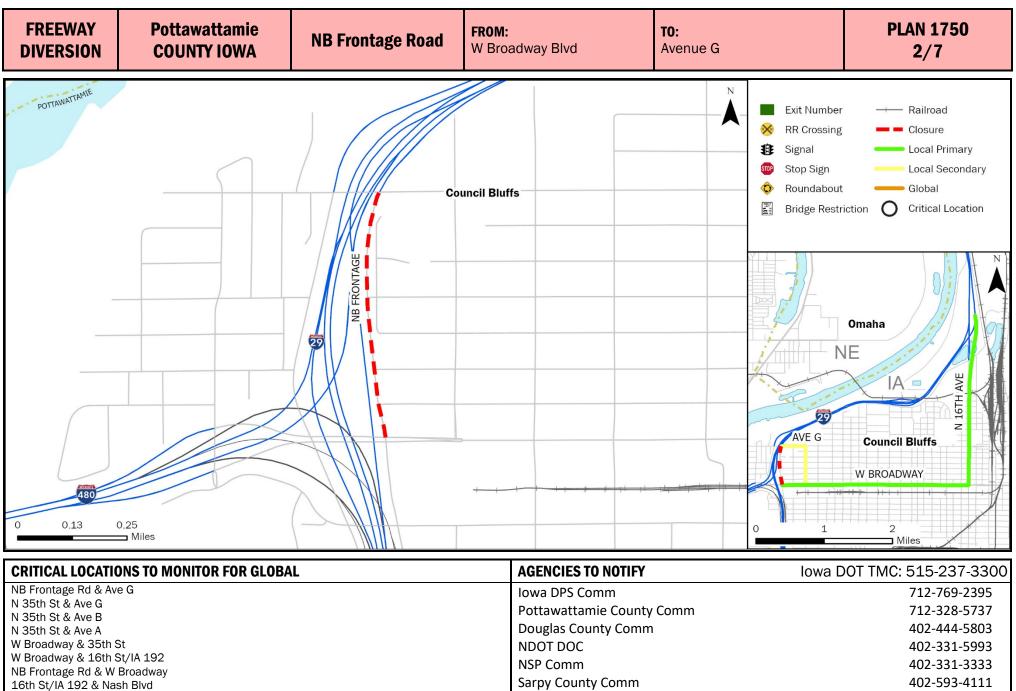

| CRITICAL LOCATIONS TO MONITOR FOR LOCAL PRIMARY     |          |                      |                     | TO NOTIFY             | Iowa DOT 1  | MC: 515-237-3300  |  |
|-----------------------------------------------------|----------|----------------------|---------------------|-----------------------|-------------|-------------------|--|
| NB Frontage Rd & Ave G                              |          |                      |                     | Comm                  |             | 712-769-2395      |  |
| N 35th St & Ave G<br>N 35th St & Ave B              |          |                      |                     | amie County Comm      |             | 712-328-5737      |  |
| N 35th St & Ave A                                   |          |                      |                     | Douglas County Comm 4 |             |                   |  |
| W Broadway & 35th St                                |          |                      |                     | NDOT DOC              |             |                   |  |
| W Broadway & 16th St<br>NB Frontage Rd & W Broadway |          |                      |                     | NSP Comm 402-331-3    |             |                   |  |
| 16th St & Nash Blvd                                 | inay     |                      | Sarpy Cour          | nty Comm              |             | 402-593-4111      |  |
| LOCAL                                               | GLOBAL   | CRITICAL             | RESPONSE            | AGENCY                | DMS         | TRAFFIC           |  |
| DETOUR                                              | DETOUR   | LOCATIONS            | PLAN                | CONTACTS              | MESSAGES    | CONTROL           |  |
| 1/7                                                 | 2/7      | 3/7                  | 4/7                 | 5/7                   | 6/7         | 7/7               |  |
| lowa DOT TMC: 515-2                                 | 237-3300 | ENSURE ALL OVERWEIGH | HT AND OVERSIZE VEI | HICLES ARE PARKED     | SAFELY Last | update: 12/3/2024 |  |