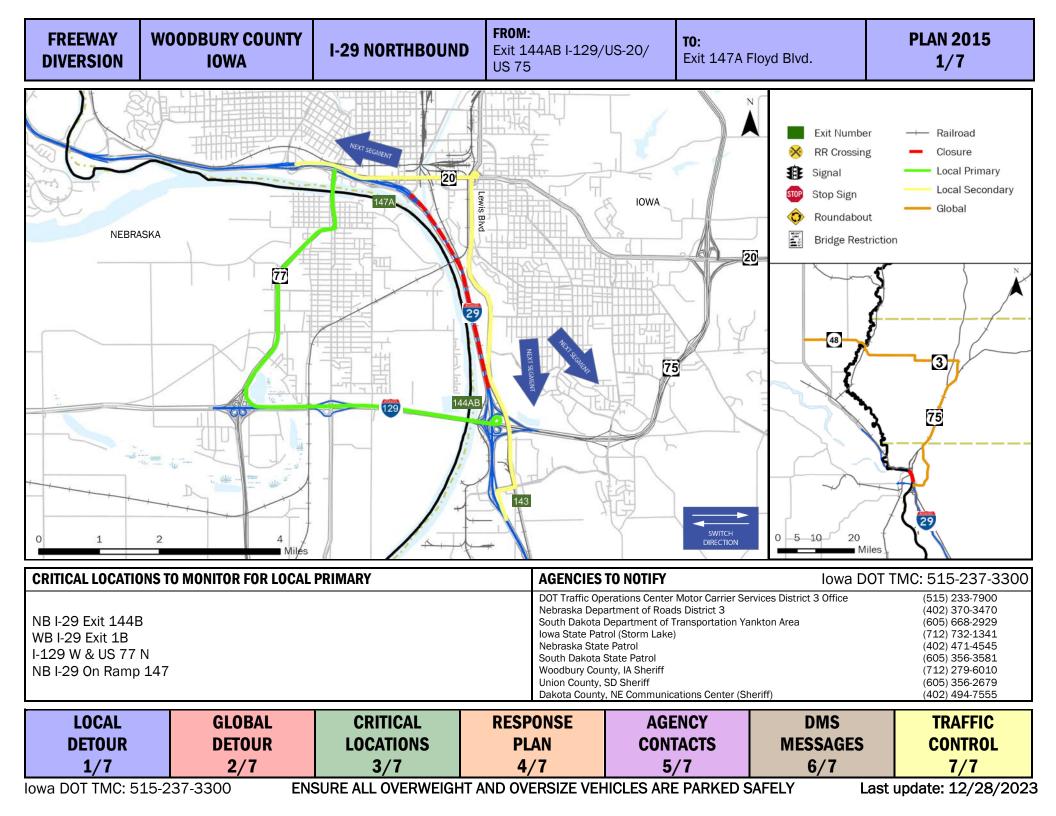

lowa DOT TMC: 515-237-3300

ENSURE ALL OVERWEIGHT AND OVERSIZE VEHICLES ARE PARKED SAFELY

FREEWAY DIVERSION

I-29 **NORTHBOUND** 

**T0:** Exit 147A Floyd Blvd.

FROM: Exit 144AB I-129/US-20/ US 75