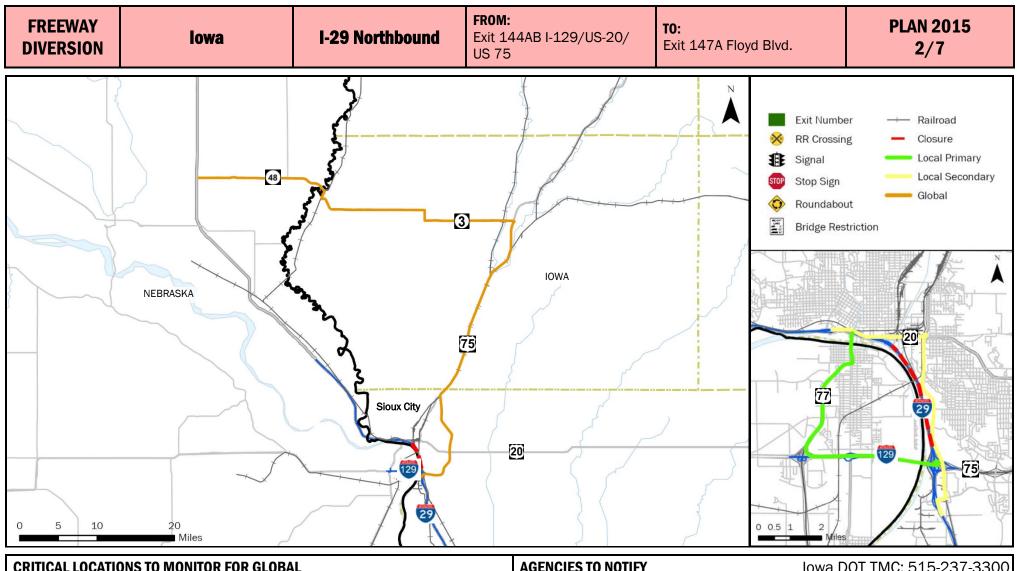

### **Global Diversion**

## NO CRITICAL LOCATIONS TO MONITOR

| LOCAL         | GLOBAL       | CRITICAL  | RESPONSE     | AGENCY       | DMS            | TRAFFIC      |
|---------------|--------------|-----------|--------------|--------------|----------------|--------------|
| DETOUR        | DETOUR       | LOCATIONS | PLAN         | CONTACTS     | MESSAGES       | CONTROL      |
| 1/7           | 2/7          | 3/7       | 4/7          | 5/7          | 6/7            | 7/7          |
| Iowa DOT TMC: | 515-237-3300 | ENSURE AL | L OVERWEIGHT | AND OVERSIZE | VEHICLES ARE F | ARKED SAFELY |