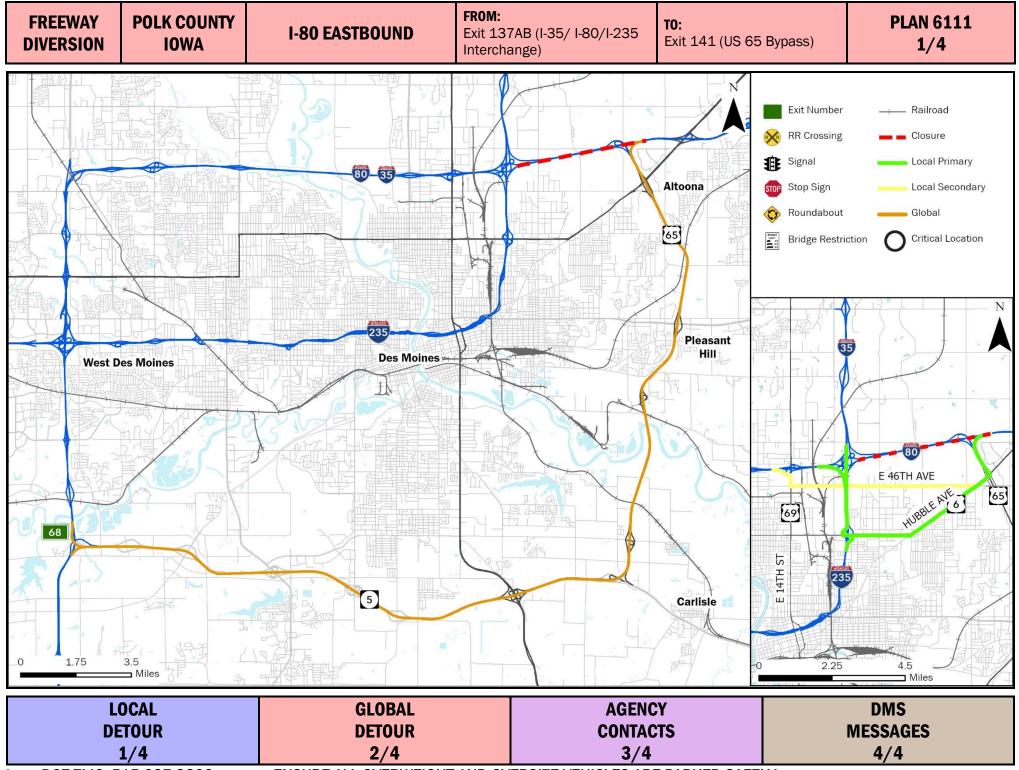

| LOCAL                                                                                    | GLOBAL | AGENCY   | DMS      |  |
|------------------------------------------------------------------------------------------|--------|----------|----------|--|
| DETOUR                                                                                   | DETOUR | CONTACTS | MESSAGES |  |
| 1/4                                                                                      | 2/4    | 3/4      | 4/4      |  |
| Iowa DOT TMC: 515-237-3300 ENSURE ALL OVERWEIGHT AND OVERSIZE VEHICLES ARE PARKED SAFELY |        |          |          |  |