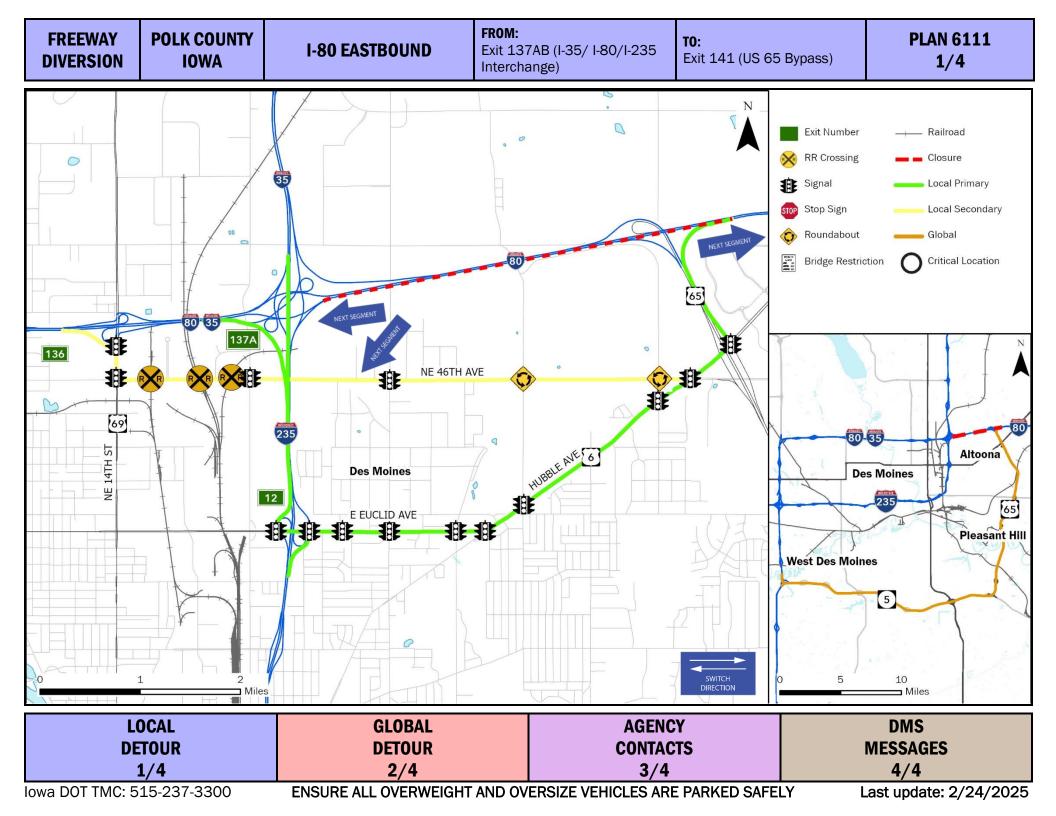

| LOCAL                    | GLOBAL             | AGENCY                  | DMS                     |
|--------------------------|--------------------|-------------------------|-------------------------|
| DETOUR                   | DETOUR             | CONTACTS                | MESSAGES                |
| 1/4                      | 2/4                | 3/4                     | 4/4                     |
| lowa DOT TMC: 515-237-33 | 00 ENSURE ALL OVER | WEIGHT AND OVERSIZE VEH | ICLES ARE PARKED SAFELY |