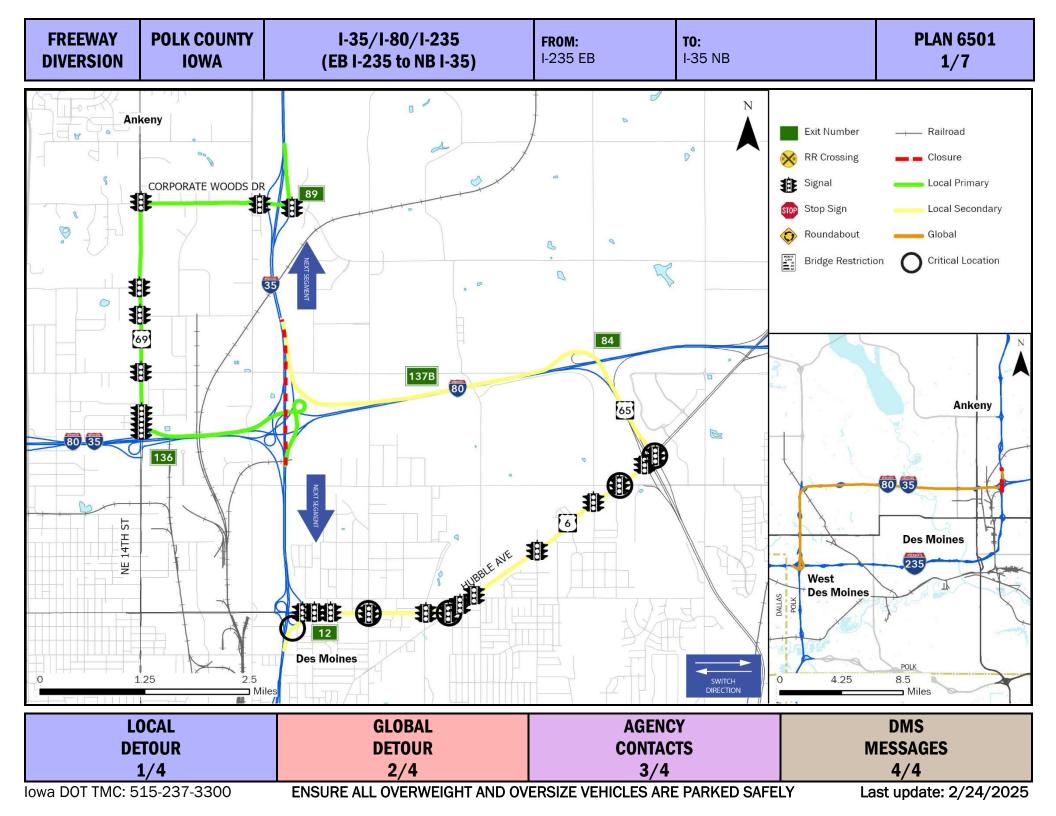

| FREEWAY   | POLK COUNTY | I-35/I-80/I-235       | FROM: I-235 EB     | PLAN 6501 |
|-----------|-------------|-----------------------|--------------------|-----------|
| DIVERSION | IOWA        | (EB I-235 to NB I-35) | <b>T0:</b> I-35 NB | 3B/4      |