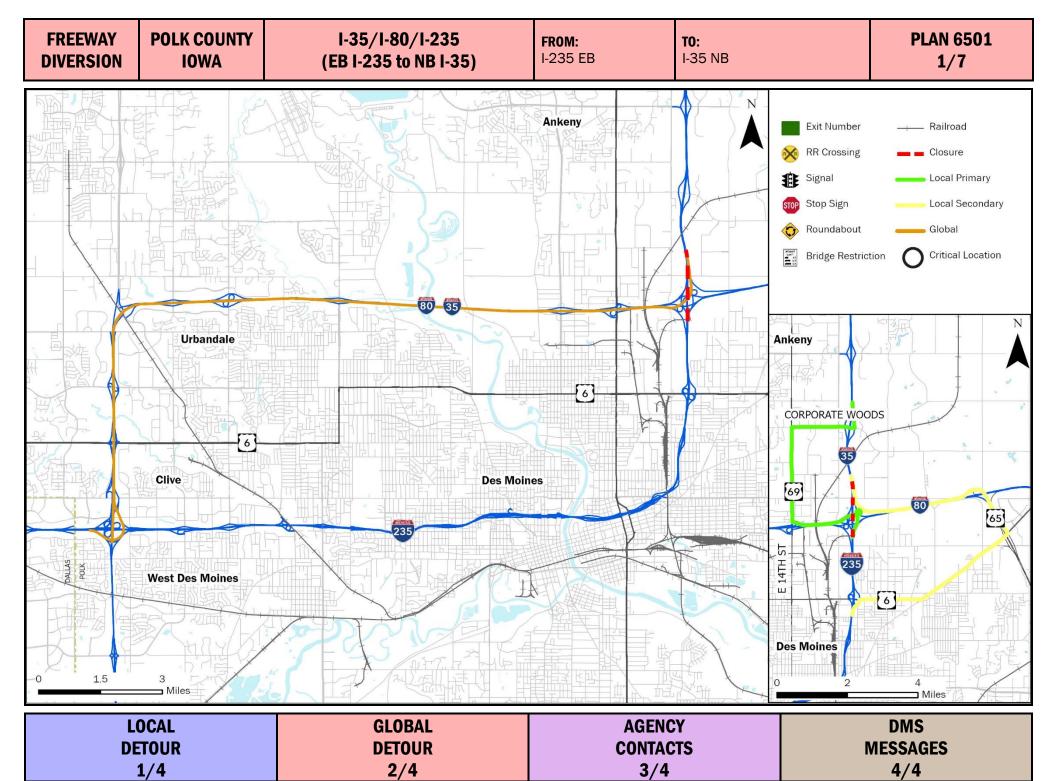

| FREEWAY   | POLK COUNTY | I-35/I-80/I-235       | FROM: I-235 EB     | PLAN 6501 |
|-----------|-------------|-----------------------|--------------------|-----------|
| DIVERSION | IOWA        | (EB I-235 to NB I-35) | <b>T0:</b> I-35 NB | 3B/4      |