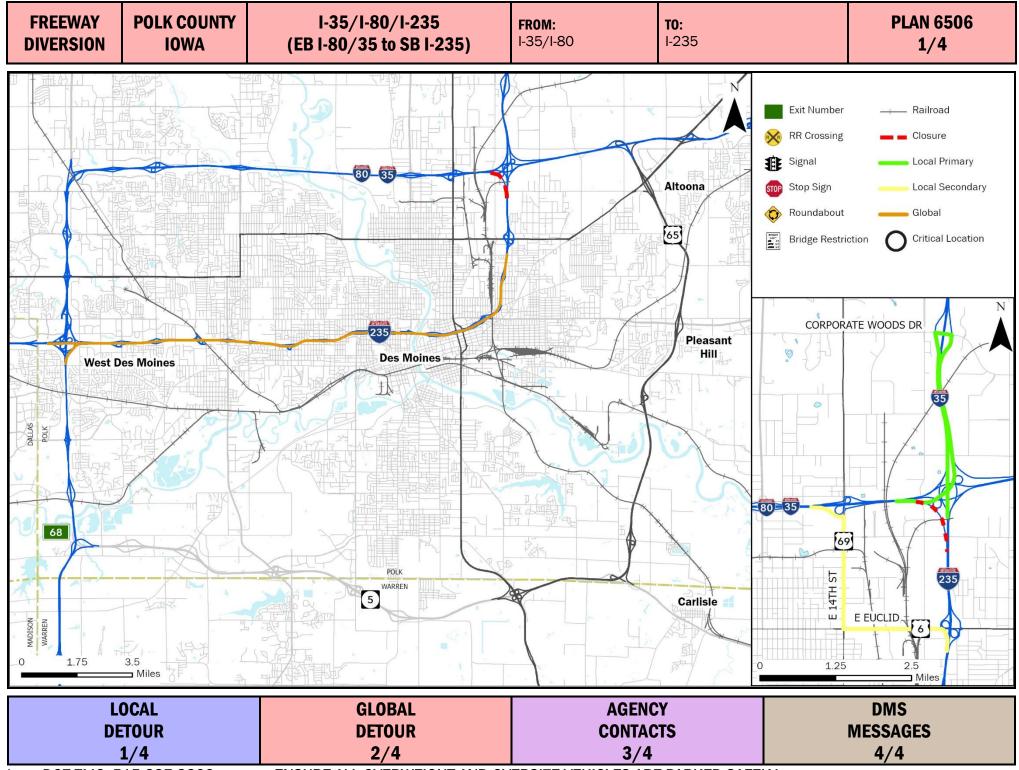

| FREEWAY   | POLK COUNTY | I-35/I-80/I-235          | FROM: I-35/I-80  | PLAN 6506 |
|-----------|-------------|--------------------------|------------------|-----------|
| DIVERSION | IOWA        | (EB I-80/35 to SB I-235) | <b>T0:</b> I-235 | 3B/4      |