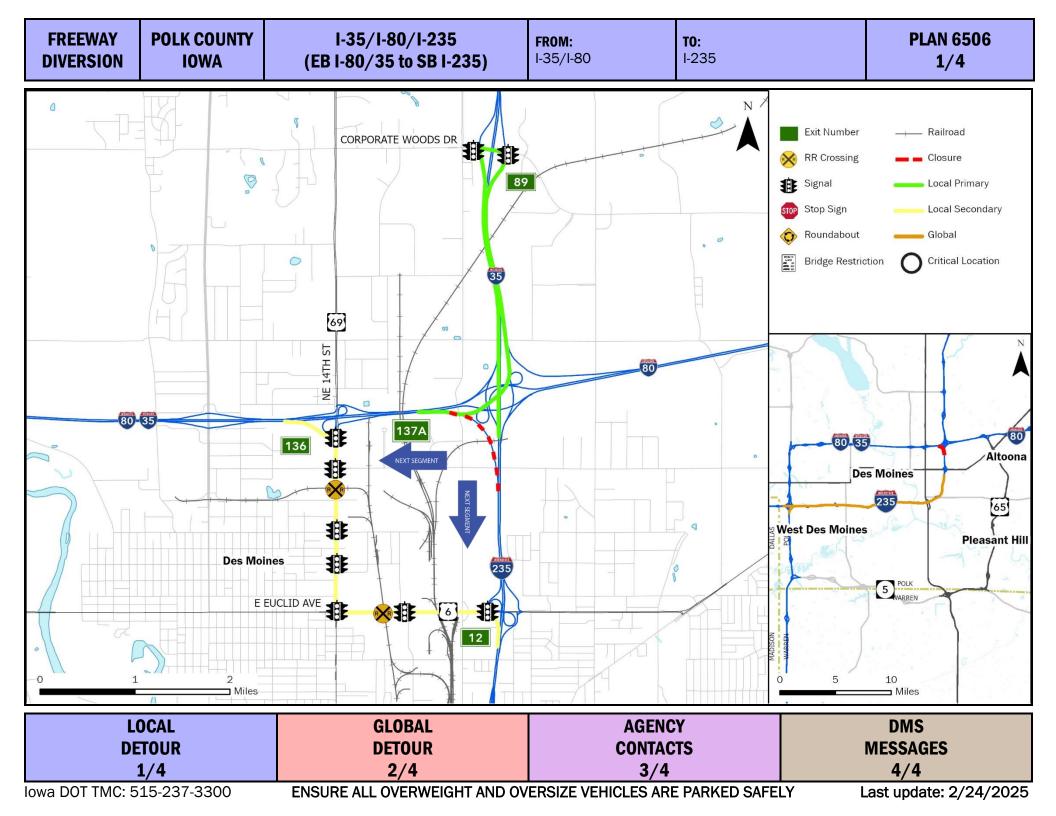

| FREEWAY   | POLK COUNTY | I-35/I-80/I-235          | FROM: I-35/I-80  | PLAN 6506 |
|-----------|-------------|--------------------------|------------------|-----------|
| DIVERSION | IOWA        | (EB I-80/35 to SB I-235) | <b>T0:</b> I-235 | 3B/4      |